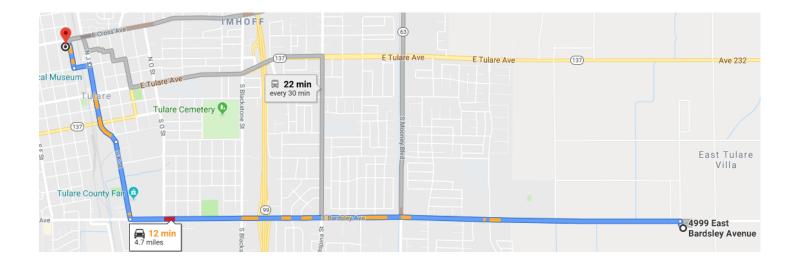

## **Driving Directions from Tulare College Center to TCC Downtown Annex**

## Approximately 12 minutes

- 1. Head West on Avenue 224/E. Bardsley Avenue for 3.4 miles
- 2. Turn right onto S. K Street
- 3. Drive North on S. K Street for 0.5 miles
- 4. Keep left to continue to S. J Street
- 5. Drive on S. J Street for 0.5 miles
- 6. Turn left onto W. San Joaquin Avenue
- 7. Take the first right onto N. I Street
  - TCC Annex A: Take the first left onto Cross Avenue. Destination on the left-165 W. Cross Street
  - TCC Annex B: Destination will be on the left-445 N. I Street
  - TCC Annex C: Destination will be on the left-415 N. I Street