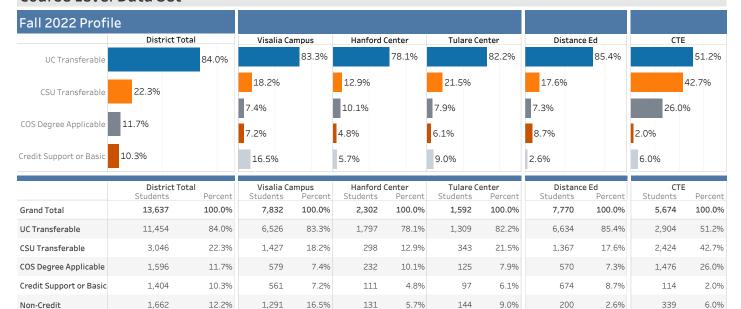

## Observations:

In Fall 2022, most students (84%) were enrolled in at least one UC transferable course.

Since Fall 2019, the significant decline in students enrolling in Non-Credit courses may be due to pandemic related challenges, AB705 practices, or the availability of tutorial support courses offered.

## Course Level 6-Yr Trend

| 000.0010                    |                               |                   |                               |                    |                               |                   |                               |                     |                               |                   |                               |                   |
|-----------------------------|-------------------------------|-------------------|-------------------------------|--------------------|-------------------------------|-------------------|-------------------------------|---------------------|-------------------------------|-------------------|-------------------------------|-------------------|
| District Tot                | :al                           |                   |                               |                    |                               |                   |                               |                     |                               |                   |                               |                   |
|                             | Fall 2017                     |                   | Fall 2018                     |                    | Fall 2019                     |                   | Fall 2020                     |                     | Fall 2021                     |                   | Fall 2022                     |                   |
| Cuand Tatal                 | Students                      | Percent           | Students                      | Percent<br>100.000 | Students                      | Percent           | Students                      | Percent             | Students                      | Percent           | Students                      | Percent           |
| Grand Total UC Transferable | <b>12,876</b> 9,909           | 100.0%<br>77.0%   | <b>13,147</b> 10,350          | 100.0%<br>78.7%    | <b>13,491</b> 11,288          | 100.0%<br>83.7%   | <b>13,114</b><br>11,225       | <b>100.0%</b> 85.6% | <b>12,458</b><br>10,448       | 100.0%<br>83.9%   | <b>13,637</b> 11,454          | 100.0%<br>84.0%   |
| CSU Transferable            | 3,749                         | 29.1%             | 3,891                         | 29.6%              | 3,564                         | 26.4%             | 3,423                         | 26.1%               | 3,202                         | 25.7%             | 3,046                         | 22.3%             |
| COS Degree Appl             | 5,671                         | 44.0%             | 5,201                         | 39.6%              | 3,937                         | 29.2%             | 1,360                         | 10.4%               | 1,327                         | 10.7%             | 1,596                         | 11.7%             |
| Credit Support o            | 1,462                         | 11.4%             | 1,128                         | 8.6%               | 1,954                         | 14.5%             | 1,740                         | 13.3%               | 1,548                         | 12.4%             | 1,404                         | 10.3%             |
| Non-Credit                  | 7,354                         | 57.1%             | 8,169                         | 62.1%              | 7,811                         | 57.9%             | 1,094                         | 8.3%                | 1,244                         | 10.0%             | 1,662                         | 12.2%             |
| Vicalia Carr                |                               |                   |                               |                    |                               |                   |                               |                     |                               |                   |                               |                   |
| Visalia Cam                 | ipus<br>Fall 20               | 017               | Fall 2018                     |                    | Fall 2019                     |                   | Fall 2020                     |                     | Fall 2021                     |                   | Fall 2022                     |                   |
|                             | Students                      | Percent           | Students                      | Percent            | Students                      | Percent           | Students                      | Percent             | Students                      | Percent           | Students                      | Percent           |
| Grand Total                 | 10,098                        | 100.0%            | 10,043                        | 100.0%             | 10,042                        | 100.0%            | 9,563                         | 100.0%              | 5,681                         | 100.0%            | 7,832                         | 100.0%            |
| UC Transferable             | 7,883                         | 78.1%             | 8,112                         | 80.8%              | 8,510                         | 84.7%             | 8,349                         | 87.3%               | 4,364                         | 76.8%             | 6,526                         | 83.3%             |
| CSU Transferable            | 2,570                         | 25.5%             | 2,552                         | 25.4%              | 2,287                         | 22.8%             | 2,038                         | 21.3%               | 1,194                         | 21.0%             | 1,427                         | 18.2%             |
| COS Degree Appl             | 4,031                         | 39.9%             | 3,483                         | 34.7%              | 2,267                         | 22.6%             | 586                           | 6.1%                | 429                           | 7.6%              | 579                           | 7.4%              |
| Credit Support o            | 1,086                         | 10.8%             | 765                           | 7.6%               | 1,451                         | 14.4%             | 1,257                         | 13.1%               | 330                           | 5.8%              | 561                           | 7.2%              |
| Non-Credit                  | 6,129                         | 60.7%             | 6,298                         | 62.7%              | 6,076                         | 60.5%             | 842                           | 8.8%                | 958                           | 16.9%             | 1,291                         | 16.5%             |
| Hanford Ce                  | nter                          |                   |                               |                    |                               |                   |                               |                     |                               |                   |                               |                   |
|                             | Fall 2                        |                   | Fall 20                       |                    | Fall 2                        |                   | Fall 2                        |                     | Fall 2                        |                   | Fall 20                       | 022               |
| Cuand Tatal                 | Students<br>1,804             | Percent<br>100.0% | Students<br>1,887             | Percent<br>100.0%  | Students<br>1,936             | Percent<br>100.0% | Students                      | Percent<br>100.0%   | Students                      | Percent<br>100.0% | Students<br>2,302             | Percent<br>100.0% |
| Grand Total                 |                               |                   |                               |                    |                               |                   | 2,263                         |                     | 1,178                         |                   |                               |                   |
| UC Transferable             | 1,118                         | 62.0%             | 1,165                         | 61.7%              | 1,371                         | 70.8%             | 1,749                         | 77.3%               | 777                           | 66.0%             | 1,797                         | 78.1%             |
| CSU Transferable            | 242                           | 13.4%             | 228                           | 12.1%              | 226                           | 11.7%             | 341                           | 15.1%               | 146                           | 12.4%             | 298                           | 12.9%             |
| COS Degree Appl             | 692                           | 38.4%             | 649                           | 34.4%              | 469                           | 24.2%             | 234                           | 10.3%               | 204                           | 17.3%             | 232                           | 10.1%             |
| Credit Support o            | 232                           | 12.9%             | 220                           | 11.7%              | 244                           | 12.6%             | 200                           | 8.8%                | 95                            | 8.1%              | 111                           | 4.8%              |
| Non-Credit                  | 478                           | 26.5%             | 858                           | 45.5%              | 730                           | 37.7%             | 16                            | 0.7%                | 34                            | 2.9%              | 131                           | 5.7%              |
| Tulare Cent                 | er                            |                   |                               |                    |                               |                   |                               |                     |                               |                   |                               |                   |
|                             | Fall 2017<br>Students Percent |                   | Fall 2018<br>Students Percent |                    | Fall 2019<br>Students Percent |                   | Fall 2020<br>Students Percent |                     | Fall 2021<br>Students Percent |                   | Fall 2022<br>Students Percent |                   |
| Grand Total                 | 2,259                         | 100.0%            | 2,197                         | 100.0%             | 2,304                         | 100.0%            | 2,093                         | 100.0%              | 1,097                         | 100.0%            | 1,592                         | Percent<br>100.0% |
| UC Transferable             | 1,254                         | 55.5%             | 1,287                         | 58.6%              | 1,583                         | 68.7%             | 1,864                         | 89.1%               | 840                           | 76.6%             | 1,309                         | 82.2%             |
| CSU Transferable            | 436                           | 19.3%             | 479                           | 21.8%              | 448                           | 19.4%             | 369                           | 17.6%               | 345                           | 31.4%             | 343                           | 21.5%             |
| COS Degree Appl             | 1,128                         | 49.9%             | 997                           | 45.4%              | 889                           | 38.6%             | 89                            | 4.3%                | 129                           | 11.8%             | 125                           | 7.9%              |
| Credit Support o            | 122                           | 5.4%              | 122                           | 5.6%               | 247                           | 10.7%             | 256                           | 12.2%               | 69                            | 6.3%              | 97                            | 6.1%              |
| Non-Credit                  | 557                           | 24.7%             | 855                           | 38.9%              | 921                           | 40.0%             | 49                            | 2.3%                | 57                            | 5.2%              | 144                           | 9.0%              |
| Distance Ed                 | 1                             |                   |                               |                    |                               |                   |                               |                     |                               |                   |                               |                   |
| Distance LC                 | Fall 2017                     |                   | Fall 2018                     |                    | Fall 2019                     |                   | Fall 2020                     |                     | Fall 2021                     |                   | Fall 2022                     |                   |
|                             | Students                      | Percent           | Students                      | Percent            | Students                      | Percent           | Students                      | Percent             | Students                      | Percent           | Students                      | Percent           |
| Grand Total                 | 2,922                         | 100.0%            | 3,154                         | 100.0%             | 3,852                         | 100.0%            | 4,548                         | 100.0%              | 8,935                         | 100.0%            | 7,770                         | 100.0%            |
| UC Transferable             | 2,188                         | 74.9%             | 2,270                         | 72.0%              | 3,209                         | 83.3%             | 3,780                         | 83.1%               | 8,114                         | 90.8%             | 6,634                         | 85.4%             |
| CSU Transferable            | 635                           | 21.7%             | 655                           | 20.8%              | 657                           | 17.1%             | 909                           | 20.0%               | 1,980                         | 22.2%             | 1,367                         | 17.6%             |
| COS Degree Appl             | 520                           | 17.8%             | 629                           | 19.9%              | 381                           | 9.9%              | 405                           | 8.9%                | 481                           | 5.4%              | 570                           | 7.3%              |
| Credit Support o            | 64                            | 2.2%              | 109                           | 3.5%               | 20                            | 0.5%              | 68                            | 1.5%                | 743                           | 8.3%              | 674                           | 8.7%              |
| Non-Credit                  | 21                            | 0.7%              | 49                            | 1.6%               | 43                            | 1.1%              | 25                            | 0.5%                | 56                            | 0.6%              | 200                           | 2.6%              |
| CTE                         |                               |                   |                               |                    |                               |                   |                               |                     |                               |                   |                               |                   |
|                             | Fall 2017<br>Students Percent |                   | Fall 2018<br>Students Percent |                    | Fall 2019<br>Students Percent |                   | Fall 2020<br>Students Percent |                     | Fall 2021<br>Students Percent |                   | Fall 2022<br>Students Percent |                   |
| Grand Total                 | 5,545                         | 100.0%            | 5,789                         | 100.0%             | 6,125                         | 100.0%            | 5,650                         | 100.0%              | 5,186                         | 100.0%            | 5,674                         | 100.0%            |
| UC Transferable             | 2,971                         | 53.6%             | 3,138                         | 54.2%              | 3,283                         | 53.6%             | 3,087                         | 54.6%               | 2,645                         | 51.0%             | 2,904                         | 51.2%             |
| CSU Transferable            | 2,452                         | 44.2%             | 2,520                         | 43.5%              | 2,644                         | 43.2%             | 2,400                         | 42.5%               | 2,304                         | 44.4%             | 2,424                         | 42.7%             |
| COS Degree Appl             | 1,140                         | 20.6%             | 1,183                         | 20.4%              | 1,365                         | 22.3%             | 1,222                         | 21.6%               | 1,210                         | 23.3%             | 1,476                         | 26.0%             |
| •                           |                               |                   |                               | 2.5%               |                               |                   |                               | 2.2%                | 116                           | 2.2%              | 114                           | 2.0%              |
| Credit Support o            | 145                           | 2.6%              | 147                           | 2.370              | 120                           | 2.0%              | 123                           | 2.2/0               | 110                           | 2.270             | T T -                         | 2.070             |
| Non-Credit                  | 223                           | 4.0%              | 266                           | 4.6%               | 313                           | 5.1%              | 287                           | 5.1%                | 266                           | 5.1%              | 339                           | 6.0%              |