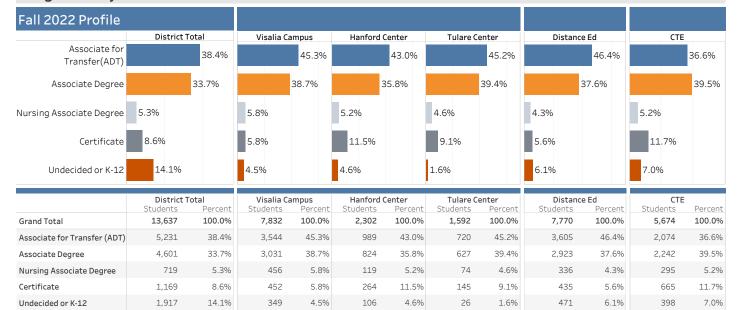

## Observations:

For Fall 2022, district-wide, the most common program major is Associate for Transfer (ADT).

In Fall 2022, Registered Nursing remains a popular major for students.

Begining in Fall 2019, K-12 students are not prompted to declare a program major, resulting in more undecided majors, and less declared majors.