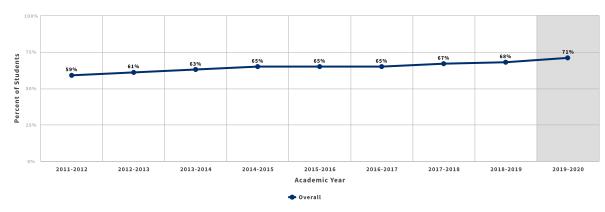

el English in their first academic year of credit enrollment within the district



**Source:** Chancellor's Office Management Information System

Technical Definition (/Launchboard/Guided-Pathways-MDD?metric=GP503C)

### **MOMENTUM**

### **Retained Fall to Spring at the Same College**

Among students in the first-time fall cohort, the proportion retained at the selected college from fall to spring for colleges on semesters and fall to winter for colleges on quarters



**Source:** Chancellor's Office Management Information System, National Student Clearinghouse, CSU/UC Cohort Match Technical Definition (/Launchboard/Guided-Pathways-MDD?metric=GP453C)

### Full-Time in the Fall Term

Among students in the first-time fall cohort, the proportion who are enrolled full time in the fall term



Source: Chancellor's Office Management Information System

Technical Definition (/Launchboard/Guided-Pathways-MDD?metric=GP210C)

### Successfully Completed Unit Thresholds in Fall Term

Among students in the first-time fall cohort, the proportion who successfully completed degree-applicable semester or quarter unit thresholds in the Fall term



 $\textbf{Source:} \ \textbf{Chancellor's Office Management Information System}$ 

Technical Definition (/Launchboard/Guided-Pathways-MDD?metric=GP404C)

Note: The Top in State benchmark is not available for this metric.

### **Full Time in the Selected Year**

Among students in the first-time fall cohort, the proportion who are enrolled full time in all primary terms in their first full academic year of enrollment



**Source:** Chancellor's Of