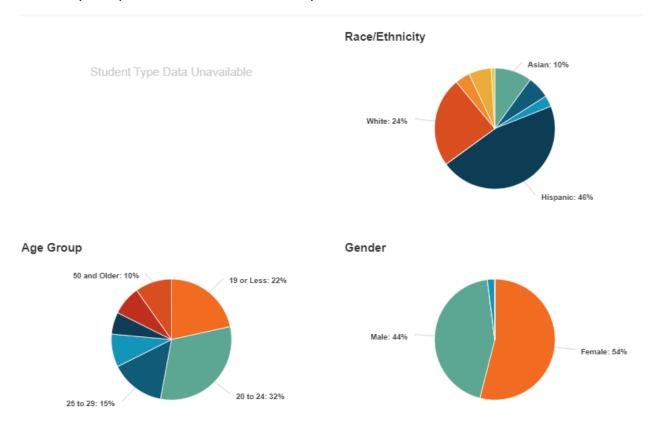

#### Observations:

- · The District's largest age group was students younger than 20 years old (42.3%).
- $\cdot$  The Visalia campus had the largest proportion of students younger than 20 years old (40.1%).
- $\cdot$  The largest proportion of students older than 20 years old was found at the Hanford Center (66.2%).