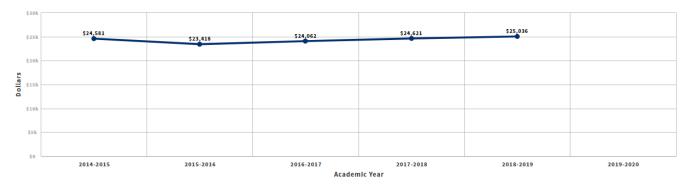

ents had above average median earnings (seen in chart above) in each of the four years.
- Asian, Black, White and Hispanic students have seen increases in median earnings from 2015-2016 to 2018-2019.
  - Asian, Black/African American, Filipino, Hispanic, and Multi-Ethnic students have seen increases in median earnings from 2017-2018 to 2018-2019.

If you would like more information about the Chancellor's Office student success metrics or would like to examine these trends for specific demographic, economic, or disadvantages groups, please click on this <u>link</u>.

### **Median Annual Earnings**

Among students in selected student journey who exited the community college system and who did not transfer to any postsecondary institution, median earnings following the academic year of exit



Among students who exited community college and did not transfer to a postsecondary institution:

- Median earnings increased from \$24,581 in 2014-2015 to \$25,036 in 2018-2019 (+2%), and median earnings increased from \$24,621 in 2017-2018 to \$25,036 in 2018-2019 (+2%)
- The following observations should be considered.
  - In 2018-2019, the statewide median earnings among students, who exited community college and did not transfer to a postsecondary institution, was higher (\$32,784) than COS students, who exited community college and did not transfer to a postsecondary institution. Given cost of living variations across the state, students from COS attained a living wage at higher rates (58%) than all students statewide (48%).

If you would like more information about the Chancellor'