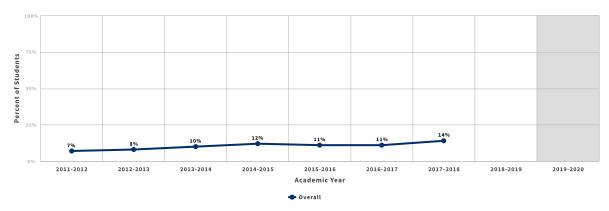

panded view) counts students who complete within one year from their first term of non-special admit enrollment while Credit ESL students can complete within three years from their first term of enrollment. Therefore, data is only displayed when the timeframe allowed to meet the outcome of the metric is complete. If you have any feedback or questions on this metric under development, please email launchboard@cccco.edu.

### Completed Transfer-Level Math (Expanded)

Among students in the first-time fall cohort, the proportion who completed transfer-level math in their first academic year of credit enrollment from their first term within the district allowing for students who ever enrolled in credit ESL to complete transfer-level math and English within three complete years from first term



Source: Chancellor's Office Management Information System

Technical Definition (/Launchboard/Guided-Pathways-MDD?metric=GP542C)

Note: The new Completed Transfer-Level Math and English (expanded view) counts students who complete within one year from their first term of non-special admit enrollment while Credit ESL students can complete within three years from their first term of enrollment. Therefore, data is only displayed when the timeframe allowed to meet the outcome of the metric is complete. If you have any feedback or questions on this metric under development, please email launchboard@cccco.edu.

### **Completed Transfer-Level English (Expanded)**

Among students in the first-time fall cohort, the proportion who completed transfer-level English in their first academic year of cr