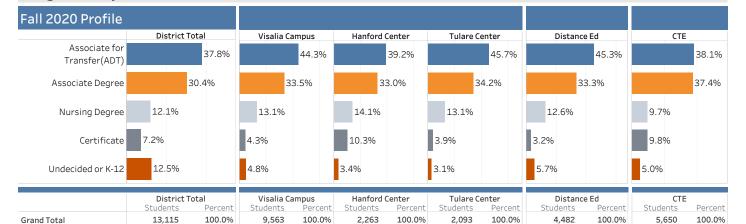

ct average: African American (52%), Hispanic (55%), and Unknown (51%).

### **English Summary**

The District average for students placing into transfer-level English without support increased to 84% during Fall 2020 compared to 41% in Fall 2018 (pre-AB705). While most student groups have more students placing into transfer-level English without support, the following groups remain below the District average: African American (76%), Hispanic (83%), and Unknown (83%).

Additional analysis related to strategic plan objectives 3.1 and 3.2 can be found on the RPIE website: https://www.cos.edu/en-us/administration/research/surveys-and-studies

https://www.cos.edu/en-us/Research/Documents/District%200bjectives%203.1%20%26%203.2%20Spring%202021.pdf

# Program Major Dataset

Groups Program Major



887

746

320

233

77

39.2%

33.0%

14.1%

10.3%

3.4%

957

716

274

82

64

45.7%

34.2%

13.1%

3.9%

3.1%

2,029

1,493

563

143

254

45.3%

33.3%

12.6%

3.2%

5.7%

2,153

2,114

547

553

283

38.1%

37.4%

9.7%

9.8%

5.0%

Source: COS Research Office (Data Warehouse)

Definition: Unduplicated students enrolled in at least one course at census for the respective campus or course type are included.

4,235

3,202

1,252

414

460

44.3%

33.5%

13.1%

4.3%

4.8%

#### Observations:

Associate for Transfer(ADT)

Associate Degree

Undecided or K-12

Nursing Degree

Certificate

District-wide, the most common program major is Associate for Transfer (ADT).

4,952

3,986

1,584

950

1,643

37.8%

30.4%

12.1%

7.2%

12.5%

Registered Nursing remains a popular major for students.