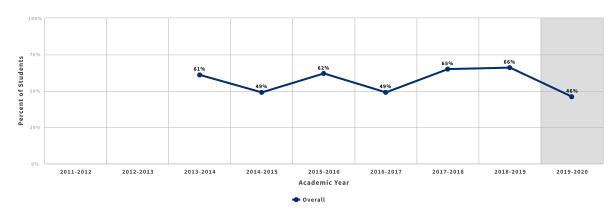

tric=SW122)

### SWP Students Who Earned 9 or More Career Education Units in the District in a Single Year

Among all Strong Workforce Program students, the proportion who successfully completed nine or more career education semester units in the selected year within a single district



**Source:** Chancellor's Office Management Information System Technical Definition (/Launchboard/SWP-MDD?metric=SW402)

### SWP Students Who Completed a Noncredit CTE or Workforce Preparation Course

Among all students with a noncredit enrollment on a CTE TOP code or a noncredit enrollment in a workforce preparation course, the proportion who completed a noncredit CTE or workforce preparation course or had 48 or more contact hours in a noncredit CTE or workforce preparation course(s) in the selected year



**Source:** Chancellor's Office Management Information System Technical Definition (/Launchboard/SWP-MDD?metric=SW403)

### SWP Students Who Earned a Degree or Certificate or Attained Apprenticeship Journey Status

Number of unduplicated Strong Workforce Program students who earned a noncredit certificate, Chancellor's Office approved certificate, associate degree, and/or CCC baccalaureate degree on a TOP code assigned to a vocational sector and who were enrolled in the district on any TOP code in the selected year or who attained apprenticeship journey status on a vocationally flagged TOP code in the selected year and who were enrolled at any community college at the start of the apprenticeship program on a vocationally flagged TOP code



**Source:** Chancellor's Office Management Info