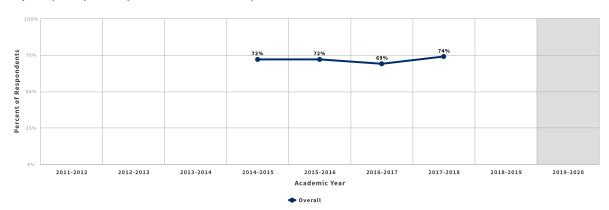

Who Transferred to a Four-Year Postsecondary Institution

Among SWP students who earned 12 or more units at any time and at any college at any time up to and including the selected year and who exited the community college system, the number of students who enrolled in any four-year postsecondary institution in the subsequent year



**Source:** Chancellor's Office Management Information System, National Student Clearing House, CSU/UC Match Technical Definition (/Launchboard/SWP-MDD?metric=SW620)

### SWP Students with a Job Closely Related to Their Field of Study

Among students who responded to the CTE Outcomes Survey and did not transfer to any postsecondary institution, the proportion who reported that they are working in a job very closely or closely related to their field of study



**Source:** Chancellor's Office Management Information System, CTE Outcomes Survey, National Student Clearinghouse, CSU/UC Cohort Match Technical Definition (/Launchboard/SWP-MDD?metric=SW701)

### **Median Annual Earnings for SWP Exiting Students**

Among students who exited the community college system and who did not transfer to any postsecondary institution, median earnings following the academic year of exit



**Source:** Chancellor's Office Management Information System, Employment Development Department Unemployment Insurance Dataset, National Student Clearinghouse, CSU/UC Match

Technical Definition (/Launchboard/SWP-MDD?metric=SW800)

### **Median Change in Earnings for SWP Exiting Students**

Among Strong Workforce Program students who exited and who did not transfer to any po