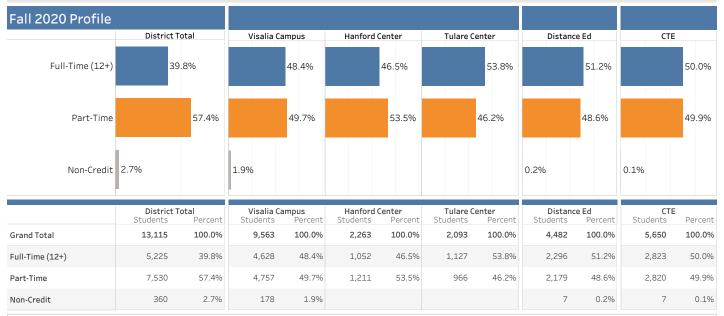

# Course Level 6-Yr Trend

| course Level o II II elle                                                                                                                                                                                                                                                                                                                                                                                                                                                                                                                                                                                                                                                                                            |                                                                                                                          |                                                                                                                              |                                                                                                                                                                                                                                                                                                                                        |                                                                                                                             |                                                                                                                                                                                                                                                  |                                                                                                                        |                                                                                                                                   |                                                                                                                             |                                                                                                                                                                                                                                                                                                                                                                                                                                                                                                                                                                                                                                                                                                                                                                                                                                                                                                                                                                                                                                                                                                                                                                                                                                                                                                                                                                                                                                                                                                                                                                                                                                                                                                                                                                                                                                                                                                                                                                                                                                                                                                                                                                                                                                                                                                                                                                                                           |                                                                                                             |
|----------------------------------------------------------------------------------------------------------------------------------------------------------------------------------------------------------------------------------------------------------------------------------------------------------------------------------------------------------------------------------------------------------------------------------------------------------------------------------------------------------------------------------------------------------------------------------------------------------------------------------------------------------------------------------------------------------------------|--------------------------------------------------------------------------------------------------------------------------|------------------------------------------------------------------------------------------------------------------------------|----------------------------------------------------------------------------------------------------------------------------------------------------------------------------------------------------------------------------------------------------------------------------------------------------------------------------------------|-----------------------------------------------------------------------------------------------------------------------------|--------------------------------------------------------------------------------------------------------------------------------------------------------------------------------------------------------------------------------------------------|------------------------------------------------------------------------------------------------------------------------|-----------------------------------------------------------------------------------------------------------------------------------|-----------------------------------------------------------------------------------------------------------------------------|-----------------------------------------------------------------------------------------------------------------------------------------------------------------------------------------------------------------------------------------------------------------------------------------------------------------------------------------------------------------------------------------------------------------------------------------------------------------------------------------------------------------------------------------------------------------------------------------------------------------------------------------------------------------------------------------------------------------------------------------------------------------------------------------------------------------------------------------------------------------------------------------------------------------------------------------------------------------------------------------------------------------------------------------------------------------------------------------------------------------------------------------------------------------------------------------------------------------------------------------------------------------------------------------------------------------------------------------------------------------------------------------------------------------------------------------------------------------------------------------------------------------------------------------------------------------------------------------------------------------------------------------------------------------------------------------------------------------------------------------------------------------------------------------------------------------------------------------------------------------------------------------------------------------------------------------------------------------------------------------------------------------------------------------------------------------------------------------------------------------------------------------------------------------------------------------------------------------------------------------------------------------------------------------------------------------------------------------------------------------------------------------------------------|-------------------------------------------------------------------------------------------------------------|
| District Total                                                                                                                                                                                                                                                                                                                                                                                                                                                                                                                                                                                                                                                                                                       |                                                                                                                          |                                                                                                                              |                                                                                                                                                                                                                                                                                                                                        |                                                                                                                             |                                                                                                                                                                                                                                                  |                                                                                                                        |                                                                                                                                   |                                                                                                                             |                                                                                                                                                                                                                                                                                                                                                                                                                                                                                                                                                                                                                                                                                                                                                                                                                                                                                                                                                                                                                                                                                                                                                                                                                                                                                                                                                                                                                                                                                                                                                                                                                                                                                                                                                                                                                                                                                                                                                                                                                                                                                                                                                                                                                                                                                                                                                                                                           |                                                                                                             |
| Fall 2015<br>Students Percent                                                                                                                                                                                                                                                                                                                                                                                                                                                                                                                                                                                                                                                                                        | Fall 201<br>Students                                                                                                     | L6<br>Percent                                                                                                                | Fall 20<br>Students                                                                                                                                                                                                                                                                                                                    | 017<br>Percent                                                                                                              | Fall 20<br>Students                                                                                                                                                                                                                              | D18<br>Percent                                                                                                         | Fall 20<br>Students                                                                                                               | 019<br>Percent                                                                                                              | Fall 20<br>Students                                                                                                                                                                                                                                                                                                                                                                                                                                                                                                                                                                                                                                                                                                                                                                                                                                                                                                                                                                                                                                                                                                                                                                                                                                                                                                                                                                                                                                                                                                                                                                                                                                                                                                                                                                                                                                                                                                                                                                                                                                                                                                                                                                                                                                                                                                                                                                                       | 020<br>Percent                                                                                              |
| Grand Total 11,978 100.0%                                                                                                                                                                                                                                                                                                                                                                                                                                                                                                                                                                                                                                                                                            | 12,739                                                                                                                   | 100.0%                                                                                                                       | 12,879                                                                                                                                                                                                                                                                                                                                 | 100.0%                                                                                                                      | 13,149                                                                                                                                                                                                                                           | 100.0%                                                                                                                 | 13,491                                                                                                                            | 100.0%                                                                                                                      | 13,115                                                                                                                                                                                                                                                                                                                                                                                                                                                                                                                                                                                                                                                                                                                                                                                                                                                                                                                                                                                                                                                                                                                                                                                                                                                                                                                                                                                                                                                                                                                                                                                                                                                                                                                                                                                                                                                                                                                                                                                                                                                                                                                                                                                                                                                                                                                                                                                                    | 100.0%                                                                                                      |
| UC Transferable 9,219 77.0%                                                                                                                                                                                                                                                                                                                                                                                                                                                                                                                                                                                                                                                                                          | 9,547                                                                                                                    | 74.9%                                                                                                                        | 9,909                                                                                                                                                                                                                                                                                                                                  | 76.9%                                                                                                                       | 10,350                                                                                                                                                                                                                                           | 78.7%                                                                                                                  | 11,288                                                                                                                            | 83.7%                                                                                                                       | 11,226                                                                                                                                                                                                                                                                                                                                                                                                                                                                                                                                                                                                                                                                                                                                                                                                                                                                                                                                                                                                                                                                                                                                                                                                                                                                                                                                                                                                                                                                                                                                                                                                                                                                                                                                                                                                                                                                                                                                                                                                                                                                                                                                                                                                                                                                                                                                                                                                    | 85.6%                                                                                                       |
| CSU Transferable 4,054 33.8%                                                                                                                                                                                                                                                                                                                                                                                                                                                                                                                                                                                                                                                                                         | 3,882                                                                                                                    | 30.5%                                                                                                                        | 3,749                                                                                                                                                                                                                                                                                                                                  | 29.1%                                                                                                                       | 3,891                                                                                                                                                                                                                                            | 29.6%                                                                                                                  | 3,564                                                                                                                             | 26.4%                                                                                                                       | 3,423                                                                                                                                                                                                                                                                                                                                                                                                                                                                                                                                                                                                                                                                                                                                                                                                                                                                                                                                                                                                                                                                                                                                                                                                                                                                                                                                                                                                                                                                                                                                                                                                                                                                                                                                                                                                                                                                                                                                                                                                                                                                                                                                                                                                                                                                                                                                                                                                     | 26.1%                                                                                                       |
| <b>COS Degree Appl</b> 5,563 46.4%                                                                                                                                                                                                                                                                                                                                                                                                                                                                                                                                                                                                                                                                                   | 5,796                                                                                                                    | 45.5%                                                                                                                        | 5,671                                                                                                                                                                                                                                                                                                                                  | 44.0%                                                                                                                       | 5,202                                                                                                                                                                                                                                            | 39.6%                                                                                                                  | 3,937                                                                                                                             | 29.2%                                                                                                                       | 1,360                                                                                                                                                                                                                                                                                                                                                                                                                                                                                                                                                                                                                                                                                                                                                                                                                                                                                                                                                                                                                                                                                                                                                                                                                                                                                                                                                                                                                                                                                                                                                                                                                                                                                                                                                                                                                                                                                                                                                                                                                                                                                                                                                                                                                                                                                                                                                                                                     | 10.4%                                                                                                       |
| Credit Support o 1,250 10.4%                                                                                                                                                                                                                                                                                                                                                                                                                                                                                                                                                                                                                                                                                         | 1,440                                                                                                                    | 11.3%                                                                                                                        | 1,462                                                                                                                                                                                                                                                                                                                                  | 11.4%                                                                                                                       | 1,128                                                                                                                                                                                                                                            | 8.6%                                                                                                                   | 1,954                                                                                                                             | 14.5%                                                                                                                       | 1,740                                                                                                                                                                                                                                                                                                                                                                                                                                                                                                                                                                                                                                                                                                                                                                                                                                                                                                                                                                                                                                                                                                                                                                                                                                                                                                                                                                                                                                                                                                                                                                                                                                                                                                                                                                                                                                                                                                                                                                                                                                                                                                                                                                                                                                                                                                                                                                                                     | 13.3%                                                                                                       |
| <b>Non-Credit</b> 7,777 64.9%                                                                                                                                                                                                                                                                                                                                                                                                                                                                                                                                                                                                                                                                                        | 7,496                                                                                                                    | 58.8%                                                                                                                        | 7,357                                                                                                                                                                                                                                                                                                                                  | 57.1%                                                                                                                       | 8,170                                                                                                                                                                                                                                            | 62.1%                                                                                                                  | 7,811                                                                                                                             | 57.9%                                                                                                                       | 1,097                                                                                                                                                                                                                                                                                                                                                                                                                                                                                                                                                                                                                                                                                                                                                                                                                                                                                                                                                                                                                                                                                                                                                                                                                                                                                                                                                                                                                                                                                                                                                                                                                                                                                                                                                                                                                                                                                                                                                                                                                                                                                                                                                                                                                                                                                                                                                                                                     | 8.4%                                                                                                        |
| Visalia Campus                                                                                                                                                                                                                                                                                                                                                                                                                                                                                                                                                                                                                                                                                                       |                                                                                                                          |                                                                                                                              |                                                                                                                                                                                                                                                                                                                                        |                                                                                                                             |                                                                                                                                                                                                                                                  |                                                                                                                        |                                                                                                                                   |                                                                                                                             |                                                                                                                                                                                                                                                                                                                                                                                                                                                                                                                                                                                                                                                                                                                                                                                                                                                                                                                                                                                                                                                                                                                                                                                                                                                                                                                                                                                                                                                                                                                                                                                                                                                                                                                                                                                                                                                                                                                                                                                                                                                                                                                                                                                                                                                                                                                                                                                                           |                                                                                                             |
| Fall 2015                                                                                                                                                                                                                                                                                                                                                                                                                                                                                                                                                                                                                                                                                                            | Fall 201                                                                                                                 |                                                                                                                              | Fall 20                                                                                                                                                                                                                                                                                                                                |                                                                                                                             | Fall 20                                                                                                                                                                                                                                          | 018                                                                                                                    | Fall 20                                                                                                                           |                                                                                                                             | Fall 20                                                                                                                                                                                                                                                                                                                                                                                                                                                                                                                                                                                                                                                                                                                                                                                                                                                                                                                                                                                                                                                                                                                                                                                                                                                                                                                                                                                                                                                                                                                                                                                                                                                                                                                                                                                                                                                                                                                                                                                                                                                                                                                                                                                                                                                                                                                                                                                                   |                                                                                                             |
|                                                                                                                                                                                                                                                                                                                                                                                                                                                                                                                                                                                                                                                                                                                      | Students                                                                                                                 | Percent                                                                                                                      | Students                                                                                                                                                                                                                                                                                                                               | Percent                                                                                                                     | Students                                                                                                                                                                                                                                         | Percent                                                                                                                | Students                                                                                                                          | Percent<br>100.0%                                                                                                           | Students                                                                                                                                                                                                                                                                                                                                                                                                                                                                                                                                                                                                                                                                                                                                                                                                                                                                                                                                                                                                                                                                                                                                                                                                                                                                                                                                                                                                                                                                                                                                                                                                                                                                                                                                                                                                                                                                                                                                                                                                                                                                                                                                                                                                                                                                                                                                                                                                  | Percent<br>100 004                                                                                          |
| Grand Total 9,702 100.0%                                                                                                                                                                                                                                                                                                                                                                                                                                                                                                                                                                                                                                                                                             | 9,943                                                                                                                    | 100.0%                                                                                                                       | 10,099                                                                                                                                                                                                                                                                                                                                 | 100.0%                                                                                                                      | 10,044                                                                                                                                                                                                                                           | 100.0%                                                                                                                 | 10,042                                                                                                                            | 100.0%                                                                                                                      | 9,563                                                                                                                                                                                                                                                                                                                                                                                                                                                                                                                                                                                                                                                                                                                                                                                                                                                                                                                                                                                                                                                                                                                                                                                                                                                                                                                                                                                                                                                                                                                                                                                                                                                                                                                                                                                                                                                                                                                                                                                                                                                                                                                                                                                                                                                                                                                                                                                                     | 100.0%                                                                                                      |
| UC Transferable 7,642 78.8%                                                                                                                                                                                                                                                                                                                                                                                                                                                                                                                                                                                                                                                                                          | 7,778                                                                                                                    | 78.2%                                                                                                                        | 7,883                                                                                                                                                                                                                                                                                                                                  | 78.1%                                                                                                                       | 8,112                                                                                                                                                                                                                                            | 80.8%                                                                                                                  | 8,510                                                                                                                             | 84.7%                                                                                                                       | 8,349                                                                                                                                                                                                                                                                                                                                                                                                                                                                                                                                                                                                                                                                                                                                                                                                                                                                                                                                                                                                                                                                                                                                                                                                                                                                                                                                                                                                                                                                                                                                                                                                                                                                                                                                                                                                                                                                                                                                                                                                                                                                                                                                                                                                                                                                                                                                                                                                     | 87.3%                                                                                                       |
| CSU Transferable 2,836 29.2%                                                                                                                                                                                                                                                                                                                                                                                                                                                                                                                                                                                                                                                                                         | 2,716                                                                                                                    | 27.3%                                                                                                                        | 2,570                                                                                                                                                                                                                                                                                                                                  | 25.4%                                                                                                                       | 2,552                                                                                                                                                                                                                                            | 25.4%                                                                                                                  | 2,287                                                                                                                             | 22.8%                                                                                                                       | 2,038                                                                                                                                                                                                                                                                                                                                                                                                                                                                                                                                                                                                                                                                                                                                                                                                                                                                                                                                                                                                                                                                                                                                                                                                                                                                                                                                                                                                                                                                                                                                                                                                                                                                                                                                                                                                                                                                                                                                                                                                                                                                                                                                                                                                                                                                                                                                                                                                     | 21.3%                                                                                                       |
| COS Degree Appl 4,044 41.7%                                                                                                                                                                                                                                                                                                                                                                                                                                                                                                                                                                                                                                                                                          | 3,992                                                                                                                    | 40.1%                                                                                                                        | 4,031                                                                                                                                                                                                                                                                                                                                  | 39.9%                                                                                                                       | 3,484                                                                                                                                                                                                                                            | 34.7%                                                                                                                  | 2,267                                                                                                                             | 22.6%                                                                                                                       | 586                                                                                                                                                                                                                                                                                                                                                                                                                                                                                                                                                                                                                                                                                                                                                                                                                                                                                                                                                                                                                                                                                                                                                                                                                                                                                                                                                                                                                                                                                                                                                                                                                                                                                                                                                                                                                                                                                                                                                                                                                                                                                                                                                                                                                                                                                                                                                                                                       | 6.1%                                                                                                        |
| Credit Support o 991 10.2%                                                                                                                                                                                                                                                                                                                                                                                                                                                                                                                                                                                                                                                                                           | 1,052                                                                                                                    | 10.6%                                                                                                                        | 1,086                                                                                                                                                                                                                                                                                                                                  | 10.8%                                                                                                                       | 765                                                                                                                                                                                                                                              | 7.6%                                                                                                                   | 1,451                                                                                                                             | 14.4%                                                                                                                       | 1,257                                                                                                                                                                                                                                                                                                                                                                                                                                                                                                                                                                                                                                                                                                                                                                                                                                                                                                                                                                                                                                                                                                                                                                                                                                                                                                                                                                                                                                                                                                                                                                                                                                                                                                                                                                                                                                                                                                                                                                                                                                                                                                                                                                                                                                                                                                                                                                                                     | 13.1%                                                                                                       |
| Non-Credit 6,233 64.2%                                                                                                                                                                                                                                                                                                                                                                                                                                                                                                                                                                                                                                                                                               | 6,093                                                                                                                    | 61.3%                                                                                                                        | 6,130                                                                                                                                                                                                                                                                                                                                  | 60.7%                                                                                                                       | 6,298                                                                                                                                                                                                                                            | 62.7%                                                                                                                  | 6,076                                                                                                                             | 60.5%                                                                                                                       | 842                                                                                                                                                                                                                                                                                                                                                                                                                                                                                                                                                                                                                                                                                                                                                                                                                                                                                                                                                                                                                                                                                                                                                                                                                                                                                                                                                                                                                                                                                                                                                                                                                                                                                                                                                                                                                                                                                                                                                                                                                                                                                                                                                                                                                                                                                                                                                                                                       | 8.8%                                                                                                        |
| Hanford Center                                                                                                                                                                                                                                                                                                                                                                                                                                                                                                                                                                                                                                                                                                       |                                                                                                                          |                                                                                                                              |                                                                                                                                                                                                                                                                                                                                        |                                                                                                                             |                                                                                                                                                                                                                                                  |                                                                                                                        |                                                                                                                                   |                                                                                                                             |                                                                                                                                                                                                                                                                                                                                                                                                                                                                                                                                                                                                                                                                                                                                                                                                                                                                                                                                                                                                                                                                                                                                                                                                                                                                                                                                                                                                                                                                                                                                                                                                                                                                                                                                                                                                                                                                                                                                                                                                                                                                                                                                                                                                                                                                                                                                                                                                           |                                                                                                             |
| Fall 2015                                                                                                                                                                                                                                                                                                                                                                                                                                                                                                                                                                                                                                                                                                            | Fall 201                                                                                                                 | L6                                                                                                                           | Fall 20                                                                                                                                                                                                                                                                                                                                | 017                                                                                                                         | Fall 20                                                                                                                                                                                                                                          | 018                                                                                                                    | Fall 20                                                                                                                           | 019                                                                                                                         | Fall 20                                                                                                                                                                                                                                                                                                                                                                                                                                                                                                                                                                                                                                                                                                                                                                                                                                                                                                                                                                                                                                                                                                                                                                                                                                                                                                                                                                                                                                                                                                                                                                                                                                                                                                                                                                                                                                                                                                                                                                                                                                                                                                                                                                                                                                                                                                                                                                                                   |                                                                                                             |
|                                                                                                                                                                                                                                                                                                                                                                                                                                                                                                                                                                                                                                                                                                                      | Students                                                                                                                 | Percent                                                                                                                      | Students                                                                                                                                                                                                                                                                                                                               | Percent                                                                                                                     | Students                                                                                                                                                                                                                                         | Percent                                                                                                                | Students                                                                                                                          | Percent                                                                                                                     | Students                                                                                                                                                                                                                                                                                                                                                                                                                                                                                                                                                                                                                                                                                                                                                                                                                                                                                                                                                                                                                                                                                                                                                                                                                                                                                                                                                                                                                                                                                                                                                                                                                                                                                                                                                                                                                                                                                                                                                                                                                                                                                                                                                                                                                                                                                                                                                                                                  | Percent                                                                                                     |
| Grand Total 1,629 100.0%                                                                                                                                                                                                                                                                                                                                                                                                                                                                                                                                                                                                                                                                                             | 1,802                                                                                                                    | 100.0%                                                                                                                       | 1,804                                                                                                                                                                                                                                                                                                                                  | 100.0%                                                                                                                      | 1,887                                                                                                                                                                                                                                            | 100.0%                                                                                                                 | 1,936                                                                                                                             | 100.0%                                                                                                                      | 2,263                                                                                                                                                                                                                                                                                                                                                                                                                                                                                                                                                                                                                                                                                                                                                                                                                                                                                                                                                                                                                                                                                                                                                                                                                                                                                                                                                                                                                                                                                                                                                                                                                                                                                                                                                                                                                                                                                                                                                                                                                                                                                                                                                                                                                                                                                                                                                                                                     | 100.0%                                                                                                      |
| UC Transferable 1,048 64.3%                                                                                                                                                                                                                                                                                                                                                                                                                                                                                                                                                                                                                                                                                          | 1,072                                                                                                                    | 59.5%                                                                                                                        | 1,118                                                                                                                                                                                                                                                                                                                                  | 62.0%                                                                                                                       | 1,165                                                                                                                                                                                                                                            | 61.7%                                                                                                                  | 1,371                                                                                                                             | 70.8%                                                                                                                       | 1,749                                                                                                                                                                                                                                                                                                                                                                                                                                                                                                                                                                                                                                                                                                                                                                                                                                                                                                                                                                                                                                                                                                                                                                                                                                                                                                                                                                                                                                                                                                                                                                                                                                                                                                                                                                                                                                                                                                                                                                                                                                                                                                                                                                                                                                                                                                                                                                                                     | 77.3%                                                                                                       |
| CSU Transferable 335 20.6%                                                                                                                                                                                                                                                                                                                                                                                                                                                                                                                                                                                                                                                                                           | 263                                                                                                                      | 14.6%                                                                                                                        | 242                                                                                                                                                                                                                                                                                                                                    | 13.4%                                                                                                                       | 228                                                                                                                                                                                                                                              | 12.1%                                                                                                                  | 226                                                                                                                               | 11.7%                                                                                                                       | 341                                                                                                                                                                                                                                                                                                                                                                                                                                                                                                                                                                                                                                                                                                                                                                                                                                                                                                                                                                                                                                                                                                                                                                                                                                                                                                                                                                                                                                                                                                                                                                                                                                                                                                                                                                                                                                                                                                                                                                                                                                                                                                                                                                                                                                                                                                                                                                                                       | 15.1%                                                                                                       |
| <b>COS Degree Appl</b> 646 39.7%                                                                                                                                                                                                                                                                                                                                                                                                                                                                                                                                                                                                                                                                                     | 731                                                                                                                      | 40.6%                                                                                                                        | 692                                                                                                                                                                                                                                                                                                                                    | 38.4%                                                                                                                       | 649                                                                                                                                                                                                                                              | 34.4%                                                                                                                  | 469                                                                                                                               | 24.2%                                                                                                                       | 234                                                                                                                                                                                                                                                                                                                                                                                                                                                                                                                                                                                                                                                                                                                                                                                                                                                                                                                                                                                                                                                                                                                                                                                                                                                                                                                                                                                                                                                                                                                                                                                                                                                                                                                                                                                                                                                                                                                                                                                                                                                                                                                                                                                                                                                                                                                                                                                                       | 10.3%                                                                                                       |
| Credit Support o 194 11.9%                                                                                                                                                                                                                                                                                                                                                                                                                                                                                                                                                                                                                                                                                           | 290                                                                                                                      | 16.1%                                                                                                                        | 232                                                                                                                                                                                                                                                                                                                                    | 12.9%                                                                                                                       | 220                                                                                                                                                                                                                                              | 11.7%                                                                                                                  | 244                                                                                                                               | 12.6%                                                                                                                       | 200                                                                                                                                                                                                                                                                                                                                                                                                                                                                                                                                                                                                                                                                                                                                                                                                                                                                                                                                                                                                                                                                                                                                                                                                                                                                                                                                                                                                                                                                                                                                                                                                                                                                                                                                                                                                                                                                                                                                                                                                                                                                                                                                                                                                                                                                                                                                                                                                       | 8.8%                                                                                                        |
| Non-Credit 675 41.4%                                                                                                                                                                                                                                                                                                                                                                                                                                                                                                                                                                                                                                                                                                 | 392                                                                                                                      | 21.8%                                                                                                                        | 478                                                                                                                                                                                                                                                                                                                                    | 26.5%                                                                                                                       | 858                                                                                                                                                                                                                                              | 45.5%                                                                                                                  | 730                                                                                                                               | 37.7%                                                                                                                       | 16                                                                                                                                                                                                                                                                                                                                                                                                                                                                                                                                                                                                                                                                                                                                                                                                                                                                                                                                                                                                                                                                                                                                                                                                                                                                                                                                                                                                                                                                                                                                                                                                                                                                                                                                                                                                                                                                                                                                                                                                                                                                                                                                                                                                                                                                                                                                                                                                        | 0.7%                                                                                                        |
|                                                                                                                                                                                                                                                                                                                                                                                                                                                                                                                                                                                                                                                                                                                      |                                                                                                                          |                                                                                                                              |                                                                                                                                                                                                                                                                                                                                        |                                                                                                                             |                                                                                                                                                                                                                                                  |                                                                                                                        |                                                                                                                                   |                                                                                                                             |                                                                                                                                                                                                                                                                                                                                                                                                                                                                                                                                                                                                                                                                                                                                                                                                                                                                                                                                                                                                                                                                                                                                                                                                                                                                                                                                                                                                                                                                                                                                                                                                                                                                                                                                                                                                                                                                                                                                                                                                                                                                                                                                                                                                                                                                                                                                                                                                           |                                                                                                             |
| Tulare Center                                                                                                                                                                                                                                                                                                                                                                                                                                                                                                                                                                                                                                                                                                        |                                                                                                                          |                                                                                                                              |                                                                                                                                                                                                                                                                                                                                        |                                                                                                                             |                                                                                                                                                                                                                                                  |                                                                                                                        |                                                                                                                                   |                                                                                                                             |                                                                                                                                                                                                                                                                                                                                                                                                                                                                                                                                                                                                                                                                                                                                                                                                                                                                                                                                                                                                                                                                                                                                                                                                                                                                                                                                                                                                                                                                                                                                                                                                                                                                                                                                                                                                                                                                                                                                                                                                                                                                                                                                                                                                                                                                                                                                                                                                           |                                                                                                             |
| Fall 2015                                                                                                                                                                                                                                                                                                                                                                                                                                                                                                                                                                                                                                                                                                            | Fall 201<br>Students                                                                                                     | L6<br>Percent                                                                                                                | Fall 20<br>Students                                                                                                                                                                                                                                                                                                                    | 017<br>Percent                                                                                                              | Fall 20                                                                                                                                                                                                                                          | 018<br>Percent                                                                                                         | Fall 20<br>Students                                                                                                               | 019<br>Percent                                                                                                              | Fall 20                                                                                                                                                                                                                                                                                                                                                                                                                                                                                                                                                                                                                                                                                                                                                                                                                                                                                                                                                                                                                                                                                                                                                                                                                                                                                                                                                                                                                                                                                                                                                                                                                                                                                                                                                                                                                                                                                                                                                                                                                                                                                                                                                                                                                                                                                                                                                                                                   | 020<br>Percent                                                                                              |
| Fall 2015                                                                                                                                                                                                                                                                                                                                                                                                                                                                                                                                                                                                                                                                                                            | Fall 201<br>Students<br>2,210                                                                                            |                                                                                                                              | Fall 20<br>Students<br>2,259                                                                                                                                                                                                                                                                                                           |                                                                                                                             | Fall 20<br>Students<br>2,197                                                                                                                                                                                                                     |                                                                                                                        | Fall 20<br>Students<br>2,304                                                                                                      |                                                                                                                             | Fall 20<br>Students<br>2,093                                                                                                                                                                                                                                                                                                                                                                                                                                                                                                                                                                                                                                                                                                                                                                                                                                                                                                                                                                                                                                                                                                                                                                                                                                                                                                                                                                                                                                                                                                                                                                                                                                                                                                                                                                                                                                                                                                                                                                                                                                                                                                                                                                                                                                                                                                                                                                              |                                                                                                             |
| Fall 2015<br>Students Percent                                                                                                                                                                                                                                                                                                                                                                                                                                                                                                                                                                                                                                                                                        | Students                                                                                                                 | Percent                                                                                                                      | Students                                                                                                                                                                                                                                                                                                                               | Percent                                                                                                                     | Students                                                                                                                                                                                                                                         | Percent                                                                                                                | Students                                                                                                                          | Percent                                                                                                                     | Students                                                                                                                                                                                                                                                                                                                                                                                                                                                                                                                                                                                                                                                                                                                                                                                                                                                                                                                                                                                                                                                                                                                                                                                                                                                                                                                                                                                                                                                                                                                                                                                                                                                                                                                                                                                                                                                                                                                                                                                                                                                                                                                                                                                                                                                                                                                                                                                                  | Percent                                                                                                     |
| Fall 2015           Students         Percent           Grand Total         2,028         100.0%                                                                                                                                                                                                                                                                                                                                                                                                                                                                                                                                                                                                                      | Students 2,210                                                                                                           | Percent<br>100.0%                                                                                                            | Students 2,259                                                                                                                                                                                                                                                                                                                         | Percent<br>100.0%                                                                                                           | Students 2,197                                                                                                                                                                                                                                   | Percent<br>100.0%                                                                                                      | Students<br>2,304                                                                                                                 | Percent<br>100.0%                                                                                                           | Students<br>2,093                                                                                                                                                                                                                                                                                                                                                                                                                                                                                                                                                                                                                                                                                                                                                                                                                                                                                                                                                                                                                                                                                                                                                                                                                                                                                                                                                                                                                                                                                                                                                                                                                                                                                                                                                                                                                                                                                                                                                                                                                                                                                                                                                                                                                                                                                                                                                                                         | Percent<br>100.0%                                                                                           |
| Fall 2015           Students         Percent           Grand Total         2,028         100.0%           UC Transferable         1,065         52.5%                                                                                                                                                                                                                                                                                                                                                                                                                                                                                                                                                                | 2,210<br>1,193                                                                                                           | Percent<br>100.0%<br>54.0%                                                                                                   | 2,259<br>1,254                                                                                                                                                                                                                                                                                                                         | Percent<br>100.0%<br>55.5%                                                                                                  | 2,197<br>1,287                                                                                                                                                                                                                                   | Percent<br>100.0%<br>58.6%                                                                                             | 2,304<br>1,583                                                                                                                    | Percent<br>100.0%<br>68.7%                                                                                                  | 2,093<br>1,864                                                                                                                                                                                                                                                                                                                                                                                                                                                                                                                                                                                                                                                                                                                                                                                                                                                                                                                                                                                                                                                                                                                                                                                                                                                                                                                                                                                                                                                                                                                                                                                                                                                                                                                                                                                                                                                                                                                                                                                                                                                                                                                                                                                                                                                                                                                                                                                            | Percent<br>100.0%<br>89.1%                                                                                  |
| Fall 2015<br>Students         Percent           Grand Total         2,028         100.0%           UC Transferable         1,065         52.5%           CSU Transferable         433         21.4%           COS Degree Appl         1,001         49.4%                                                                                                                                                                                                                                                                                                                                                                                                                                                            | 2,210<br>1,193<br>451                                                                                                    | Percent<br>100.0%<br>54.0%<br>20.4%                                                                                          | 2,259<br>1,254<br>436                                                                                                                                                                                                                                                                                                                  | Percent<br>100.0%<br>55.5%<br>19.3%                                                                                         | 2,197<br>1,287<br>479                                                                                                                                                                                                                            | Percent<br>100.0%<br>58.6%<br>21.8%                                                                                    | 2,304<br>1,583<br>448                                                                                                             | Percent<br>100.0%<br>68.7%<br>19.4%                                                                                         | 2,093<br>1,864<br>369                                                                                                                                                                                                                                                                                                                                                                                                                                                                                                                                                                                                                                                                                                                                                                                                                                                                                                                                                                                                                                                                                                                                                                                                                                                                                                                                                                                                                                                                                                                                                                                                                                                                                                                                                                                                                                                                                                                                                                                                                                                                                                                                                                                                                                                                                                                                                                                     | Percent<br>100.0%<br>89.1%<br>17.6%                                                                         |
| Fall 2015<br>Students         Percent           Grand Total         2,028         100.0%           UC Transferable         1,065         52.5%           CSU Transferable         433         21.4%           COS Degree Appl         1,001         49.4%                                                                                                                                                                                                                                                                                                                                                                                                                                                            | 2,210<br>1,193<br>451<br>1,148                                                                                           | Percent<br>100.0%<br>54.0%<br>20.4%<br>51.9%                                                                                 | 2,259 1,254 436 1,128                                                                                                                                                                                                                                                                                                                  | Percent<br>100.0%<br>55.5%<br>19.3%<br>49.9%                                                                                | 2,197<br>1,287<br>479<br>997                                                                                                                                                                                                                     | Percent<br>100.0%<br>58.6%<br>21.8%<br>45.4%                                                                           | 2,304<br>1,583<br>448<br>889                                                                                                      | Percent<br>100.0%<br>68.7%<br>19.4%<br>38.6%                                                                                | 2,093<br>1,864<br>369<br>89                                                                                                                                                                                                                                                                                                                                                                                                                                                                                                                                                                                                                                                                                                                                                                                                                                                                                                                                                                                                                                                                                                                                                                                                                                                                                                                                                                                                                                                                                                                                                                                                                                                                                                                                                                                                                                                                                                                                                                                                                                                                                                                                                                                                                                                                                                                                                                               | Percent<br>100.0%<br>89.1%<br>17.6%<br>4.3%                                                                 |
| Fall 2015           Students         Percent           Grand Total         2,028         100.0%           UC Transferable         1,065         52.5%           CSU Transferable         433         21.4%           COS Degree Appl         1,001         49.4%           Credit Support o         54         2.7%           Non-Credit         638         31.5%                                                                                                                                                                                                                                                                                                                                                   | 2,210 1,193 451 1,148 103                                                                                                | Percent<br>100.0%<br>54.0%<br>20.4%<br>51.9%<br>4.7%                                                                         | 2,259 1,254 436 1,128 122                                                                                                                                                                                                                                                                                                              | Percent<br>100.0%<br>55.5%<br>19.3%<br>49.9%<br>5.4%                                                                        | 2,197 1,287 479 997 122                                                                                                                                                                                                                          | Percent<br>100.0%<br>58.6%<br>21.8%<br>45.4%<br>5.6%                                                                   | 2,304 1,583 448 889 247                                                                                                           | Percent<br>100.0%<br>68.7%<br>19.4%<br>38.6%<br>10.7%                                                                       | 2,093 1,864 369 89 256                                                                                                                                                                                                                                                                                                                                                                                                                                                                                                                                                                                                                                                                                                                                                                                                                                                                                                                                                                                                                                                                                                                                                                                                                                                                                                                                                                                                                                                                                                                                                                                                                                                                                                                                                                                                                                                                                                                                                                                                                                                                                                                                                                                                                                                                                                                                                                                    | Percent<br>100.0%<br>89.1%<br>17.6%<br>4.3%<br>12.2%                                                        |
| Fall 2015   Students   Percent                                                                                                                                                                                                                                                                                                                                                                                                                                                                                                                                                                                                                                                                                       | 2,210 1,193 451 1,148 103 730  Fall 201                                                                                  | Percent<br>100.0%<br>54.0%<br>20.4%<br>51.9%<br>4.7%<br>33.0%                                                                | 2,259 1,254 436 1,128 122 557                                                                                                                                                                                                                                                                                                          | Percent<br>100.0%<br>55.5%<br>19.3%<br>49.9%<br>5.4%<br>24.7%                                                               | 2,197 1,287 479 997 122 855                                                                                                                                                                                                                      | Percent 100.0% 58.6% 21.8% 45.4% 5.6% 38.9%                                                                            | 2,304 1,583 448 889 247 921                                                                                                       | Percent 100.0% 68.7% 19.4% 38.6% 10.7% 40.0%                                                                                | 2,093 1,864 369 89 256 49                                                                                                                                                                                                                                                                                                                                                                                                                                                                                                                                                                                                                                                                                                                                                                                                                                                                                                                                                                                                                                                                                                                                                                                                                                                                                                                                                                                                                                                                                                                                                                                                                                                                                                                                                                                                                                                                                                                                                                                                                                                                                                                                                                                                                                                                                                                                                                                 | Percent 100.0% 89.1% 17.6% 4.3% 12.2% 2.3%                                                                  |
| Fall 2015   Students   Percent                                                                                                                                                                                                                                                                                                                                                                                                                                                                                                                                                                                                                                                                                       | 2,210 1,193 451 1,148 103 730  Fall 201 Students                                                                         | Percent<br>100.0%<br>54.0%<br>20.4%<br>51.9%<br>4.7%<br>33.0%                                                                | 2,259 1,254 436 1,128 122 557  Fall 20 Students                                                                                                                                                                                                                                                                                        | Percent<br>100.0%<br>55.5%<br>19.3%<br>49.9%<br>5.4%<br>24.7%                                                               | 2,197 1,287 479 997 122 855 Fall 20 Students                                                                                                                                                                                                     | Percent 100.0% 58.6% 21.8% 45.4% 5.6% 38.9%                                                                            | 2,304 1,583 448 889 247 921 Fall 20 Students                                                                                      | Percent 100.0% 68.7% 19.4% 38.6% 10.7% 40.0%                                                                                | 2,093 1,864 369 89 256 49 Fall 20 Students                                                                                                                                                                                                                                                                                                                                                                                                                                                                                                                                                                                                                                                                                                                                                                                                                                                                                                                                                                                                                                                                                                                                                                                                                                                                                                                                                                                                                                                                                                                                                                                                                                                                                                                                                                                                                                                                                                                                                                                                                                                                                                                                                                                                                                                                                                                                                                | Percent 100.0% 89.1% 17.6% 4.3% 12.2% 2.3%                                                                  |
| Fall 2015   Students   Percent                                                                                                                                                                                                                                                                                                                                                                                                                                                                                                                                                                                                                                                                                       | 2,210 1,193 451 1,148 103 730  Fall 201 Students 2,333                                                                   | Percent<br>100.0%<br>54.0%<br>20.4%<br>51.9%<br>4.7%<br>33.0%                                                                | 2,259 1,254 436 1,128 122 557  Fall 20 Students 2,922                                                                                                                                                                                                                                                                                  | Percent<br>100.0%<br>55.5%<br>19.3%<br>49.9%<br>5.4%<br>24.7%                                                               | 2,197 1,287 479 997 122 855 Fall 20 Students 3,154                                                                                                                                                                                               | Percent<br>100.0%<br>58.6%<br>21.8%<br>45.4%<br>5.6%<br>38.9%                                                          | 2,304 1,583 448 889 247 921 Fall 2( Students 3,852                                                                                | Percent 100.0% 68.7% 19.4% 38.6% 10.7% 40.0%                                                                                | 2,093 1,864 369 89 256 49 Fall 20 Students 4,482                                                                                                                                                                                                                                                                                                                                                                                                                                                                                                                                                                                                                                                                                                                                                                                                                                                                                                                                                                                                                                                                                                                                                                                                                                                                                                                                                                                                                                                                                                                                                                                                                                                                                                                                                                                                                                                                                                                                                                                                                                                                                                                                                                                                                                                                                                                                                          | Percent 100.0% 89.1% 17.6% 4.3% 12.2% 2.3% Percent 100.0%                                                   |
| Fall 2015   Students   Percent                                                                                                                                                                                                                                                                                                                                                                                                                                                                                                                                                                                                                                                                                       | 2,210 1,193 451 1,148 103 730  Fall 201 Students 2,333 1,673                                                             | Percent<br>100.0%<br>54.0%<br>20.4%<br>51.9%<br>4.7%<br>33.0%                                                                | \$\text{2,259}\$ 1,254 436 1,128 122 557  Fall 20 Students 2,922 2,188                                                                                                                                                                                                                                                                 | Percent<br>100.0%<br>55.5%<br>19.3%<br>49.9%<br>5.4%<br>24.7%<br>D17<br>Percent<br>100.0%<br>74.9%                          | 2,197 1,287 479 997 122 855 Fall 2( Students 3,154 2,270                                                                                                                                                                                         | Percent<br>100.0%<br>58.6%<br>21.8%<br>45.4%<br>5.6%<br>38.9%<br>018<br>Percent<br>100.0%<br>72.0%                     | 2,304 1,583 448 889 247 921  Fall 2( Students 3,852 3,209                                                                         | Percent 100.0% 68.7% 19.4% 38.6% 10.7% 40.0%  Percent 100.0% 83.3%                                                          | 2,093 1,864 369 89 256 49  Fall 20 Students 4,482 3,704                                                                                                                                                                                                                                                                                                                                                                                                                                                                                                                                                                                                                                                                                                                                                                                                                                                                                                                                                                                                                                                                                                                                                                                                                                                                                                                                                                                                                                                                                                                                                                                                                                                                                                                                                                                                                                                                                                                                                                                                                                                                                                                                                                                                                                                                                                                                                   | Percent 100.0% 89.1% 17.6% 4.3% 12.2% 2.3% Percent 100.0% 82.6%                                             |
| Fall 2015   Students   Percent                                                                                                                                                                                                                                                                                                                                                                                                                                                                                                                                                                                                                                                                                       | 2,210 1,193 451 1,148 103 730  Fall 201 Students 2,333 1,673 580                                                         | Percent<br>100.0%<br>54.0%<br>20.4%<br>51.9%<br>4.7%<br>33.0%<br>16<br>Percent<br>100.0%<br>71.7%<br>24.9%                   | \$\text{2,259}\$ 1,254 436 1,128 122 557  Fall 20 Students 2,922 2,188 635                                                                                                                                                                                                                                                             | Percent<br>100.0%<br>55.5%<br>19.3%<br>49.9%<br>5.4%<br>24.7%<br>21.7%                                                      | 2,197 1,287 479 997 122 855 Fall 20 Students 3,154 2,270 655                                                                                                                                                                                     | Percent<br>100.0%<br>58.6%<br>21.8%<br>45.4%<br>5.6%<br>38.9%<br>D18<br>Percent<br>100.0%<br>72.0%<br>20.8%            | 2,304 1,583 448 889 247 921 Fall 2( Students 3,852 3,209 657                                                                      | Percent 100.0% 68.7% 19.4% 38.6% 10.7% 40.0%  019 Percent 100.0% 83.3% 17.1%                                                | \$\text{2,093}\$ 1,864 369 89 256 49  Fall 20 Students 4,482 3,704 909                                                                                                                                                                                                                                                                                                                                                                                                                                                                                                                                                                                                                                                                                                                                                                                                                                                                                                                                                                                                                                                                                                                                                                                                                                                                                                                                                                                                                                                                                                                                                                                                                                                                                                                                                                                                                                                                                                                                                                                                                                                                                                                                                                                                                                                                                                                                    | Percent 100.0% 89.1% 17.6% 4.3% 12.2% 2.3% Percent 100.0% 82.6% 20.3%                                       |
| Fall 2015           Students         Percent           Grand Total         2,028         100.0%           UC Transferable         1,065         52.5%           CSU Transferable         433         21.4%           COS Degree Appl         1,001         49.4%           Credit Support o         54         2.7%           Non-Credit         638         31.5%           Distance Ed           Fall 2015           Students         Percent           Grand Total         2,358         100.0%           UC Transferable         1,685         71.5%           CSU Transferable         573         24.3%           COS Degree Appl         455         19.3%                                                    | 2,210 1,193 451 1,148 103 730  Fall 201 Students 2,333 1,673 580 422                                                     | Percent<br>100.0%<br>54.0%<br>20.4%<br>51.9%<br>4.7%<br>33.0%<br>16<br>Percent<br>100.0%<br>71.7%<br>24.9%<br>18.1%          | \$\text{2,259}\$ 1,254 436 1,128 122 557  Fall 20 Students 2,922 2,188 635 520                                                                                                                                                                                                                                                         | Percent<br>100.0%<br>55.5%<br>19.3%<br>49.9%<br>5.4%<br>24.7%<br>21.7%<br>21.7%<br>17.8%                                    | 2,197 1,287 479 997 122 855 Fall 20 Students 3,154 2,270 655 629                                                                                                                                                                                 | Percent 100.0% 58.6% 21.8% 45.4% 5.6% 38.9%  D18 Percent 100.0% 72.0% 20.8% 19.9%                                      | 2,304 1,583 448 889 247 921 Fall 20 Students 3,852 3,209 657 381                                                                  | Percent 100.0% 68.7% 19.4% 38.6% 10.7% 40.0%  019 Percent 100.0% 83.3% 17.1% 9.9%                                           | 2,093 1,864 369 89 256 49  Fall 20 Students 4,482 3,704 909 405                                                                                                                                                                                                                                                                                                                                                                                                                                                                                                                                                                                                                                                                                                                                                                                                                                                                                                                                                                                                                                                                                                                                                                                                                                                                                                                                                                                                                                                                                                                                                                                                                                                                                                                                                                                                                                                                                                                                                                                                                                                                                                                                                                                                                                                                                                                                           | Percent 100.0% 89.1% 17.6% 4.3% 12.2% 2.3% Percent 100.0% 82.6% 20.3% 9.0%                                  |
| Fall 2015           Students         Percent           Grand Total         2,028         100.0%           UC Transferable         1,065         52.5%           CSU Transferable         433         21.4%           COS Degree Appl         1,001         49.4%           Credit Support o         54         2.7%           Non-Credit         638         31.5%           Distance Ed           Fall 2015           Students         Percent           Grand Total         2,358         100.0%           UC Transferable         1,685         71.5%           CSU Transferable         573         24.3%           COS Degree Appl         455         19.3%           Credit Support o         47         2.0% | 2,210 1,193 451 1,148 103 730  Fall 201 Students 2,333 1,673 580 422 66                                                  | Percent<br>100.0%<br>54.0%<br>20.4%<br>51.9%<br>4.7%<br>33.0%<br>166<br>Percent<br>100.0%<br>71.7%<br>24.9%<br>18.1%<br>2.8% | \$\text{2,259}\$ 1,254 436 1,128 122 557  Fall 2C Students 2,922 2,188 635 520 64                                                                                                                                                                                                                                                      | Percent<br>100.0%<br>55.5%<br>19.3%<br>49.9%<br>5.4%<br>24.7%<br>21.7%<br>100.0%<br>74.9%<br>21.7%<br>17.8%<br>2.2%         | 2,197 1,287 479 997 122 855 Fall 20 Students 3,154 2,270 655 629 109                                                                                                                                                                             | Percent 100.0% 58.6% 21.8% 45.4% 5.6% 38.9%  D18 Percent 100.0% 72.0% 20.8% 19.9% 3.5%                                 | 2,304 1,583 448 889 247 921 Fall 2( Students 3,852 3,209 657 381 20                                                               | Percent 100.0% 68.7% 19.4% 38.6% 10.7% 40.0%  019 Percent 100.0% 83.3% 17.1% 9.9% 0.5%                                      | 2,093 1,864 369 89 256 49  Fall 20 Students 4,482 3,704 909 405 68                                                                                                                                                                                                                                                                                                                                                                                                                                                                                                                                                                                                                                                                                                                                                                                                                                                                                                                                                                                                                                                                                                                                                                                                                                                                                                                                                                                                                                                                                                                                                                                                                                                                                                                                                                                                                                                                                                                                                                                                                                                                                                                                                                                                                                                                                                                                        | Percent 100.0% 89.1% 17.6% 4.3% 12.2% 2.3%  Percent 100.0% 82.6% 20.3% 9.0% 1.5%                            |
| Fall 2015           Students         Percent           Grand Total         2,028         100.0%           UC Transferable         1,065         52.5%           CSU Transferable         433         21.4%           COS Degree Appl         1,001         49.4%           Credit Support o         54         2.7%           Non-Credit         638         31.5%           Distance Ed           Fall 2015           Students         Percent           Grand Total         2,358         100.0%           UC Transferable         1,685         71.5%           CSU Transferable         573         24.3%           COS Degree Appl         455         19.3%                                                    | 2,210 1,193 451 1,148 103 730  Fall 201 Students 2,333 1,673 580 422                                                     | Percent<br>100.0%<br>54.0%<br>20.4%<br>51.9%<br>4.7%<br>33.0%<br>16<br>Percent<br>100.0%<br>71.7%<br>24.9%<br>18.1%          | \$\text{2,259}\$ 1,254 436 1,128 122 557  Fall 20 Students 2,922 2,188 635 520                                                                                                                                                                                                                                                         | Percent<br>100.0%<br>55.5%<br>19.3%<br>49.9%<br>5.4%<br>24.7%<br>21.7%<br>21.7%<br>17.8%                                    | 2,197 1,287 479 997 122 855 Fall 20 Students 3,154 2,270 655 629                                                                                                                                                                                 | Percent<br>100.0%<br>58.6%<br>21.8%<br>45.4%<br>5.6%<br>38.9%<br>20.18<br>Percent<br>100.0%<br>72.0%<br>20.8%<br>19.9% | 2,304 1,583 448 889 247 921 Fall 20 Students 3,852 3,209 657 381                                                                  | Percent 100.0% 68.7% 19.4% 38.6% 10.7% 40.0%  019 Percent 100.0% 83.3% 17.1% 9.9%                                           | 2,093 1,864 369 89 256 49  Fall 20 Students 4,482 3,704 909 405                                                                                                                                                                                                                                                                                                                                                                                                                                                                                                                                                                                                                                                                                                                                                                                                                                                                                                                                                                                                                                                                                                                                                                                                                                                                                                                                                                                                                                                                                                                                                                                                                                                                                                                                                                                                                                                                                                                                                                                                                                                                                                                                                                                                                                                                                                                                           | Percent 100.0% 89.1% 17.6% 4.3% 12.2% 2.3% Percent 100.0% 82.6% 20.3% 9.0%                                  |
| Fall 2015   Students   Percent                                                                                                                                                                                                                                                                                                                                                                                                                                                                                                                                                                                                                                                                                       | Students 2,210 1,193 451 1,148 103 730  Fall 201 Students 2,333 1,673 580 422 66 11                                      | Percent<br>100.0%<br>54.0%<br>20.4%<br>51.9%<br>4.7%<br>33.0%<br>Recent<br>100.0%<br>71.7%<br>24.9%<br>18.1%<br>2.8%<br>0.5% | \$\text{Students}\$ \( \frac{2,259}{1,254} \) \( \text{436} \) \( \text{1,128} \) \( \text{122} \) \( \text{557} \)  \( \text{Fall 2C} \) \( \text{Students} \) \( \text{2,188} \) \( \text{635} \) \( \text{520} \) \( \text{64} \) \( \text{21} \)                                                                                   | Percent<br>100.0%<br>55.5%<br>19.3%<br>49.9%<br>5.4%<br>24.7%<br>21.7%<br>100.0%<br>74.9%<br>21.7%<br>17.8%<br>2.2%<br>0.7% | \$\text{\$\text{2,197}\$} \\ 1,287 \\ 479 \\ 997 \\ 122 \\ 855 \\ \$\text{\$\text{Fall 2(} \text{Students}\$} \\ 3,154 \\ 2,270 \\ 655 \\ 629 \\ 109 \\ 49                                                                                       | Percent 100.0% 58.6% 21.8% 45.4% 5.6% 38.9%  018 Percent 100.0% 72.0% 20.8% 19.9% 3.5% 1.6%                            | 2,304 1,583 448 889 247 921  Fall 2( Students 3,852 3,209 657 381 20 43                                                           | Percent 100.0% 68.7% 19.4% 38.6% 10.7% 40.0%  Percent 100.0% 83.3% 17.1% 9.9% 0.5% 1.1%                                     | \$\text{\$\text{2,093}}\$ 1,864 369 89 256 49  \$\text{Fall 20}\$ \$\text{Students}\$ 4,482 3,704 909 405 68 29                                                                                                                                                                                                                                                                                                                                                                                                                                                                                                                                                                                                                                                                                                                                                                                                                                                                                                                                                                                                                                                                                                                                                                                                                                                                                                                                                                                                                                                                                                                                                                                                                                                                                                                                                                                                                                                                                                                                                                                                                                                                                                                                                                                                                                                                                           | Percent 100.0% 89.1% 17.6% 4.3% 12.2% 2.3%  D20 Percent 100.0% 82.6% 20.3% 9.0% 1.5% 0.6%                   |
| Fall 2015   Students   Percent                                                                                                                                                                                                                                                                                                                                                                                                                                                                                                                                                                                                                                                                                       | 2,210 1,193 451 1,148 103 730  Fall 201 Students 2,333 1,673 580 422 66                                                  | Percent<br>100.0%<br>54.0%<br>20.4%<br>51.9%<br>4.7%<br>33.0%<br>Recent<br>100.0%<br>71.7%<br>24.9%<br>18.1%<br>2.8%<br>0.5% | \$\text{2,259}\$ 1,254 436 1,128 122 557  Fall 2C Students 2,922 2,188 635 520 64                                                                                                                                                                                                                                                      | Percent<br>100.0%<br>55.5%<br>19.3%<br>49.9%<br>5.4%<br>24.7%<br>21.7%<br>100.0%<br>74.9%<br>21.7%<br>17.8%<br>2.2%<br>0.7% | 2,197 1,287 479 997 122 855 Fall 20 Students 3,154 2,270 655 629 109                                                                                                                                                                             | Percent 100.0% 58.6% 21.8% 45.4% 5.6% 38.9%  018 Percent 100.0% 72.0% 20.8% 19.9% 3.5% 1.6%                            | 2,304 1,583 448 889 247 921 Fall 2( Students 3,852 3,209 657 381 20                                                               | Percent 100.0% 68.7% 19.4% 38.6% 10.7% 40.0%  Percent 100.0% 83.3% 17.1% 9.9% 0.5% 1.1%                                     | 2,093 1,864 369 89 256 49  Fall 20 Students 4,482 3,704 909 405 68                                                                                                                                                                                                                                                                                                                                                                                                                                                                                                                                                                                                                                                                                                                                                                                                                                                                                                                                                                                                                                                                                                                                                                                                                                                                                                                                                                                                                                                                                                                                                                                                                                                                                                                                                                                                                                                                                                                                                                                                                                                                                                                                                                                                                                                                                                                                        | Percent 100.0% 89.1% 17.6% 4.3% 12.2% 2.3% Percent 100.0% 82.6% 20.3% 9.0% 1.5% 0.6%                        |
| Fall 2015   Students   Percent                                                                                                                                                                                                                                                                                                                                                                                                                                                                                                                                                                                                                                                                                       | Students 2,210 1,193 451 1,148 103 730  Fall 201 Students 2,333 1,673 580 422 66 11                                      | Percent 100.0% 54.0% 20.4% 51.9% 4.7% 33.0%  166 Percent 100.0% 71.7% 24.9% 18.1% 2.8% 0.5%                                  | \$\frac{2,259}{1,254}\$ \$\frac{436}{436}\$ \$\frac{1,128}{122}\$ \$\frac{557}{2}\$  \text{Fall 2C} \$\frac{2,188}{635}\$ \$\frac{62}{21}\$  \text{Fall 2C}                                                                                                                                                                            | Percent 100.0% 55.5% 19.3% 49.9% 5.4% 24.7%  D17 Percent 100.0% 74.9% 21.7% 17.8% 2.2% 0.7%                                 | \$\frac{2,197}{1,287}\$ \$\frac{479}{997}\$ \$\frac{122}{855}\$  \textbf{Fall 20}{\text{Students}}\$ \$\frac{3,154}{629}\$ \$\frac{109}{49}\$  \text{Fall 20}                                                                                    | Percent 100.0% 58.6% 21.8% 45.4% 5.6% 38.9%  D18 Percent 100.0% 72.0% 20.8% 19.9% 3.5% 1.6%                            | 2,304 1,583 448 889 247 921  Fall 2( Students 3,852 3,209 657 381 20 43                                                           | Percent 100.0% 68.7% 19.4% 38.6% 10.7% 40.0%  019 Percent 100.0% 83.3% 17.1% 9.9% 0.5% 1.1%                                 | \$\text{\$\text{2,093}\$} \\ 1,864 \\ 369 \\ 89 \\ 256 \\ 49 \\ \$\text{\$\text{Fall 20}\$} \\ \$\text{\$\text{tudents}\$} \\ 4,482 \\ 3,704 \\ 909 \\ 405 \\ 68 \\ 29 \\ \$\text{Fall 20}\$                                                                                                                                                                                                                                                                                                                                                                                                                                                                                                                                                                                                                                                                                                                                                                                                                                                                                                                                                                                                                                                                                                                                                                                                                                                                                                                                                                                                                                                                                                                                                                                                                                                                                                                                                                                                                                                                                                                                                                                                                                                                                                                                                                                                              | Percent 100.0% 89.1% 17.6% 4.3% 12.2% 2.3% Percent 100.0% 82.6% 20.3% 9.0% 1.5% 0.6%                        |
| Fall 2015   Students   Percent                                                                                                                                                                                                                                                                                                                                                                                                                                                                                                                                                                                                                                                                                       | Students 2,210 1,193 451 1,148 103 730  Fall 201 Students 2,333 1,673 580 422 66 11  Fall 201 Students                   | Percent<br>100.0%<br>54.0%<br>20.4%<br>51.9%<br>4.7%<br>33.0%<br>166<br>Percent<br>100.0%<br>71.7%<br>24.9%<br>18.1%<br>0.5% | \$\frac{2,259}{1,254}\$ \$\frac{436}{436}\$ \$\frac{1,128}{122}\$ \$\frac{557}{2}\$  \text{Fall 2C}{\text{Students}}\$ \$\frac{2,922}{64}\$ \$\frac{21}{21}\$  \text{Fall 2C}{\text{Students}}\$                                                                                                                                       | Percent 100.0% 55.5% 19.3% 49.9% 5.4% 24.7%  D17 Percent 100.0% 74.9% 21.7% 17.8% 2.2% 0.7%  D17 Percent                    | 2,197 1,287 479 997 122 855 Fall 2( Students 3,154 2,270 655 629 109 49 Fall 20 Students                                                                                                                                                         | Percent 100.0% 58.6% 21.8% 45.4% 5.6% 38.9%  018 Percent 100.0% 72.0% 20.8% 19.9% 3.5% 1.6%  018 Percent               | ## Students  2,304  1,583  448  889  247  921  Fall 2( Students  3,852  3,209  657  381  20  43  Fall 2( Students                 | Percent 100.0% 68.7% 19.4% 38.6% 10.7% 40.0%  019 Percent 100.0% 83.3% 17.1% 9.9% 0.5% 1.1%  019 Percent                    | \$\frac{2,093}{1,864}\$ \$\frac{369}{369}\$ \$\frac{89}{256}\$ \$\frac{49}{250}\$  \$\frac{130}{5}\$ \$\frac{130}{68}\$ \$\frac{29}{5}\$  \$\frac{130}{5}\$ \$\             | Percent 100.0% 89.1% 17.6% 4.3% 12.2% 2.3%  D20 Percent 100.0% 82.6% 9.0% 0.6%  D20 Percent 100.0%          |
| Fall 2015   Students   Percent                                                                                                                                                                                                                                                                                                                                                                                                                                                                                                                                                                                                                                                                                       | Students 2,210 1,193 451 1,148 103 730  Fall 201 Students 2,333 1,673 580 422 66 11  Fall 201 Students 5,614             | Percent 100.0% 54.0% 20.4% 51.9% 4.7% 33.0%  L6 Percent 100.0% 24.9% 18.1% 2.8% 0.5%  L6 Percent 100.0%                      | \$\text{Students}\$ \( \frac{2,259}{1,254} \) \( \text{436} \) \( \text{1,128} \) \( \text{122} \) \( \text{557} \)  \( \text{Fall 2C} \) \( \text{Students} \) \( \text{2,922} \) \( \text{2,188} \) \( \text{635} \) \( \text{520} \) \( \text{64} \) \( \text{21} \)  \( \text{Fall 2C} \) \( \text{Students} \) \( \text{5,545} \) | Percent<br>100.0%<br>55.5%<br>19.3%<br>49.9%<br>5.4%<br>24.7%<br>017<br>Percent<br>100.0%<br>17.8%<br>2.2%<br>0.7%          | \$\frac{2,197}{1,287}\$ \$\frac{479}{997}\$ \$\frac{122}{855}\$  \textbf{Fall 20}{\text{Students}}\$ \$\frac{3,154}{629}\$ \$\frac{109}{49}\$  \text{Fall 20}{\text{Students}}\$ \$\frac{5,789}{5}\$                                             | Percent 100.0% 58.6% 21.8% 45.4% 5.6% 38.9%  018 Percent 100.0% 72.0% 20.8% 19.9% 3.5% 1.6%  018 Percent 100.0%        | 2,304 1,583 448 889 247 921  Fall 2( Students 3,852 3,209 657 381 20 43  Fall 20 Students 6,125                                   | Percent 100.0% 68.7% 19.4% 38.6% 10.7% 40.0%  019 Percent 100.0% 83.3% 17.1% 9.9% 0.5% 1.1%  019 Percent 100.0%             | \$\text{\$\text{cudents}\$} \text{\$2,093}\$ \\ 1,864 \\ 369 \\ 89 \\ 256 \\ 49 \\ \$\text{\$\text{Fall 20}\$} \text{\$\text{Students}\$} \\ 4,482 \\ 3,704 \\ 909 \\ 405 \\ 68 \\ 29 \\ \$\text{Students}\$ \\ \$\text{\$\text{Fall 20}\$} \text{\$\text{Students}\$} \\ \$\text{\$\text{\$\text{Students}\$}\$} \\ \$\$\text{\$\text{\$\text{\$\text{\$\text{\$\text{\$\text{\$\text{\$\text{\$\text{\$\text{\$\text{\$\text{\$\text{\$\text{\$\text{\$\text{\$\text{\$\text{\$\text{\$\text{\$\text{\$\text{\$\text{\$\text{\$\text{\$\text{\$\text{\$\text{\$\text{\$\text{\$\text{\$\text{\$\text{\$\text{\$\text{\$\text{\$\text{\$\text{\$\text{\$\text{\$\text{\$\text{\$\text{\$\text{\$\text{\$\text{\$\text{\$\text{\$\text{\$\text{\$\text{\$\text{\$\text{\$\text{\$\text{\$\text{\$\text{\$\text{\$\text{\$\text{\$\text{\$\text{\$\text{\$\text{\$\text{\$\text{\$\text{\$\text{\$\text{\$\text{\$\text{\$\text{\$\text{\$\text{\$\text{\$\text{\$\text{\$\text{\$\text{\$\text{\$\text{\$\text{\$\text{\$\text{\$\text{\$\text{\$\text{\$\text{\$\text{\$\text{\$\text{\$\text{\$\text{\$\text{\$\text{\$\text{\$\text{\$\text{\$\text{\$\text{\$\text{\$\text{\$\text{\$\text{\$\text{\$\text{\$\text{\$\text{\$\text{\$\text{\$\text{\$\text{\$\text{\$\text{\$\text{\$\text{\$\text{\$\text{\$\text{\$\text{\$\text{\$\text{\$\text{\$\text{\$\text{\$\text{\$\text{\$\text{\$\text{\$\text{\$\text{\$\text{\$\text{\$\text{\$\text{\$\text{\$\text{\$\text{\$\text{\$\text{\$\text{\$\text{\$\text{\$\text{\$\text{\$\text{\$\text{\$\text{\$\text{\$\text{\$\text{\$\text{\$\text{\$\text{\$\text{\$\text{\$\text{\$\text{\$\text{\$\text{\$\text{\$\text{\$\text{\$\text{\$\text{\$\text{\$\text{\$\text{\$\text{\$\text{\$\text{\$\text{\$\text{\$\text{\$\text{\$\text{\$\text{\$\text{\$\text{\$\text{\$\text{\$\text{\$\text{\$\text{\$\text{\$\text{\$\text{\$\text{\$\text{\$\text{\$\text{\$\text{\$\text{\$\text{\$\text{\$\text{\$\text{\$\text{\$\text{\$\text{\$\text{\$\text{\$\text{\$\text{\$\text{\$\text{\$\text{\$\text{\$\text{\$\text{\$\text{\$\text{\$\text{\$\text{\$\text{\$\text{\$\text{\$\text{\$\text{\$\text{\$\text{\$\text{\$\text{\$\text{\$\text{\$\text{\$\text{\$\text{\$\text{\$\text{\$\text{\$\text{\$\text{\$\text{\$\text{\$\text{\$\text{\$\text{\$\text{\$\text{\$\text{\$\text{\$\text{\$\text{\$\text{\$\text{\$\exitit{\$\text{\$\text{ | Percent 100.0% 89.1% 17.6% 4.3% 12.2% 2.3%  Percent 100.0% 82.6% 20.3% 9.0% 1.5% 0.6%  Percent 100.0% 54.6% |
| Fall 2015   Students   Percent                                                                                                                                                                                                                                                                                                                                                                                                                                                                                                                                                                                                                                                                                       | Students 2,210 1,193 451 1,148 103 730  Fall 201 Students 2,333 1,673 580 422 66 11  Fall 201 Students 5,614 2,912       | Percent 100.0% 54.0% 20.4% 51.9% 4.7% 33.0%  16 Percent 100.0% 71.7% 24.9% 18.1% 0.5%  166 Percent 100.0% 51.9%              | \$\frac{2,259}{1,254}\$ \$\frac{436}{436}\$ \$\frac{1,128}{122}\$ \$\frac{557}{2}\$  \text{Fall 20}{2}\$ \$\frac{2,188}{635}\$ \$\frac{520}{64}\$ \$\frac{21}{21}\$  \text{Fall 20}{2}\$  Students \$\frac{5,545}{2,971}\$                                                                                                             | Percent 100.0% 55.5% 19.3% 49.9% 5.4% 24.7%  017 Percent 100.0% 74.9% 21.7% 17.8% 2.2% 0.7%  017 Percent 100.0% 53.6%       | \$\text{\$\text{cutents}\$} \text{\$\text{2,197}\$} \tag{1,287} \tag{479} \text{\$997} \tag{122} \text{\$855} \tag{5\text{tudents}} \tag{3,154} \tag{2,270} \tag{655} \tag{629} \tag{109} \tag{49} \tag{5\text{tudents}} \tag{5,789} \tag{3,138} | Percent 100.0% 58.6% 21.8% 45.4% 5.6% 38.9%  D18 Percent 100.0% 72.0% 20.8% 19.9% 3.5% 1.6%  D18 Percent 100.0% 54.2%  | ## Students  2,304  1,583  448  889  247  921  Fall 2(  Students  3,852  3,209  657  381  20  43  Fall 2(  Students  6,125  3,283 | Percent 100.0% 68.7% 19.4% 38.6% 10.7% 40.0%  019 Percent 100.0% 83.3% 17.1% 9.9% 0.5% 1.1%  019 Percent 100.0% 53.6%       | \$\text{\$\text{cudents}\$} \text{\$\text{2,093}\$} \tag{1,864} \tag{369} \tag{89} \tag{256} \tag{49} \tag{5\text{tudents}} \tag{4,482} \tag{3,704} \tag{909} \tag{405} \tag{68} \tag{29} \tag{5\text{tudents}} \tag{5,650} \tag{5,650} \tag{3,087}                                                                                                                                                                                                                                                                                                                                                                                                                                                                                                                                                                                                                                                                                                                                                                                                                                                                                                                                                                                                                                                                                                                                                                                                                                                                                                                                                                                                                                                                                                                                                                                                                                                                                                                                                                                                                                                                                                                                                                                                                                                                                                                                                       | Percent 100.0% 89.1% 17.6% 4.3% 12.2% 2.3%  Percent 100.0% 82.6% 20.3% 9.0% 1.5% 0.6%  Percent 100.0% 42.5% |
| Fall 2015   Students   Percent                                                                                                                                                                                                                                                                                                                                                                                                                                                                                                                                                                                                                                                                                       | Students 2,210 1,193 451 1,148 103 730  Fall 201 Students 2,333 1,673 580 422 66 11  Fall 201 Students 5,614 2,912 2,529 | Percent 100.0% 54.0% 20.4% 51.9% 4.7% 33.0%  166 Percent 100.0% 24.9% 18.1% 0.5%  166 Percent 100.0% 45.0%                   | \$\frac{2,259}{1,254}\$ \$\frac{436}{436}\$ \$\frac{1,128}{122}\$ \$\frac{557}{122}\$  \$\frac{557}{122}\$  \$\frac{5112}{520}\$ \$\frac{64}{21}\$  \$\frac{5112}{542}\$  \$\frac{545}{2,971}\$ \$\frac{2,452}{2}\$                                                                                                                    | Percent 100.0% 55.5% 19.3% 49.9% 5.4% 24.7%  D17 Percent 100.0% 74.9% 21.7% 17.8% 2.2% 0.7%  D17 Percent 100.0% 44.2%       | \$\frac{2,197}{1,287}\$ \$\frac{479}{997}\$ \$\frac{122}{855}\$  \textbf{Fall 20}{5tudents}\$ \$\frac{629}{109}\$ \$\frac{49}{49}\$  \textbf{Fall 20}{5tudents}\$ \$\frac{5,789}{3,138}\$ \$2,520                                                | Percent 100.0% 58.6% 21.8% 45.4% 5.6% 38.9%  100.0% 72.0% 20.8% 19.9% 3.5% 1.6%  100.0% 54.2% 43.5%                    | ## Students  2,304  1,583  448  889  247  921    Fall 20  \$ Students  20  43    Fall 21    Students  6,125  3,283  2,644         | Percent 100.0% 68.7% 19.4% 38.6% 10.7% 40.0%  019 Percent 100.0% 83.3% 17.1% 9.9% 0.5% 1.1%  019 Percent 100.0% 53.6% 43.2% | \$\frac{2,093}{1,864}\$ \$\frac{2,093}{369}\$ \$\frac{1}{89}\$ \$\frac{256}{49}\$  \$\frac{49}{256}\$ \$\frac{49}{4482}\$ \$\frac{3,704}{909}\$ \$\frac{405}{68}\$ \$\frac{29}{29}\$  \$\frac{51120}{5100}\$ \$\frac{3,087}{2,400}\$                                                                                                                                                                                                                                                                                                                                                                                                                                                                                                                                                                                                                                                                                                                                                                                                                                                                                                                                                                                                                                                                                                                                                                                                                                                                                                                                                                                                                                                                                                                                                                                                                                                                                                                                                                                                                                                                                                                                                                                                                                                                                                                                                                      | Percent 100.0% 89.1% 17.6% 4.3% 12.2% 2.3% Percent 100.0% 82.6% 20.3% 9.0% 1.5% 0.6%                        |

# **Enrollment Status Dataset**

Groups Enrollment Status

Source: COS Research Office (Data Warehouse)

Definition: Unduplicated students enrolled in at least one course at census for the respective campus or course type are included.

#### Observations:

About one of every five students (19.8%) was a first-time student.

The Visalia campus has the highest proportion of first-time students enrolled (22.6%) while distance education courses have the smallest proportion enrolled (18.7%).

The proportion of k-12 students has increased 7.9 points from 2015 (4.8%) to 2020 (12.7%).