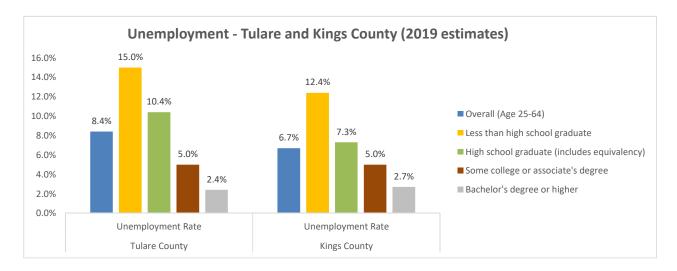

, Except Special and Career/Technical Education | Bachelor's degree              | 920             | NA            | \$79,489      |  |  |  |

Note - Total job openings are the sum of numeric change, exits, and transfers projected between 2018 and 2028.

Some of the fastest growing jobs in Tulare County that require a postsecondary education are Medical and Health Services Managers, Registered Nurses, Financial Managers, and Heating, Air Conditioning, and Refrigeration Mechanics and Installers. The largest growing jobs in Tulare County with the highest annual wage are General and Operations Managers, Registered Nurses, and Elementary School Teachers (except special education).

Source: https://www.labormarketinfo.edd.ca.gov/data/employment-projections.html

#### Service Area Unemployment



For both Tulare and Kings County, as well as the rest of California, the higher your education attainment, the more likely you are to participate in the labor force.

| Labor Force & Unemployment Ra                                                                                                                                 | tes by Educatio                                    | mai Attainment                        |                                                   |                                       |                                                            |                                      |  |
|---------------------------------------------------------------------------------------------------------------------------------------------------------------|--------------------