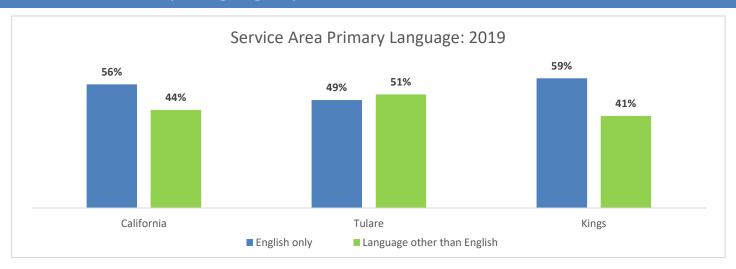

| Bachelor's degree              | 360              | NA            | NA            |  |  |  |  |

Note - Total job openings are the sum of numeric change, exits, and transfers projected between 2018 and 2028.

Some of the fastest growing jobs in Kings County that require a postsecondary education are Aircraft Mechanics and Service Technicians, Medical and Health Services Managers, Management Analysts, and Substance Abuse, Behavioral Disorder, and Mental Health Counselors. The largest growing jobs in Kings County with the highest annual wage are General and Operations Managers, Registered Nurses, and Aircraft Mechanics and Service Technicians.

Source: https://www.labormarketinfo.edd.ca.gov/data/employment-projections.html

## Service Area Primary Language Spoken at Home



The percent of households that speak Spanish in Tulare County (47%) and Kings County (37%) is greater than the state average (29%). Both counties have noticeably smaller percentages of Asian and Pacific Islander languages when compared to the rest of the state.

| Primary Language Spoken at Home          |                   |                |                 |                |                 |                |
|------------------------------------------|-------------------|----------------|-----------------|----------------|-----------------|----------------|
|                                          | <u>California</u> |                | Tulare County   |                | Kings County    |                |
| Language Spoken at Home                  | <u>Estimate</u>   | <u>Percent</u>