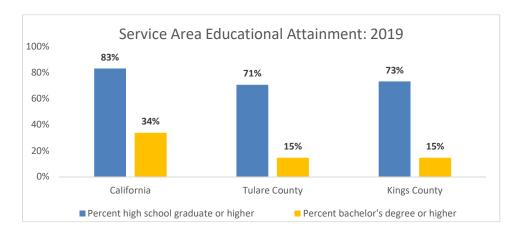

|             |
| Administrator | Asian                          | 1         | 1         | 1         | 2         | 2         | 1         |             |
|               | Hispanic                       | 8         | 10        | 12        | 13        | 11        | 13        |             |
|               | Unknown                        | 1         | 2         | 1         |           |           | 1         |             |
|               | White Non-Hispanic             | 27        | 23        | 28        | 27        | 33        | 31        |             |

 $Source: Chancellor's \ Office \ Datamart: \ \underline{https://datamart.cccco.edu/Faculty-Staff/Staff} \ \underline{Demo.aspx.}.$ 

\*Data is not available

# Service Area Population



#### Service Area Educational Attainment



The educational attainment rates for Tulare and Kings Counties are lower than the state's rates. The rate of high school graduates or higher in California is 83% whereas Tulare and Kings County range from 71% to 73%, respectively. In addition 15% of adults living in Tulare and Kings Counties have a bachelor's degree or higher compared to 34% statewide.

| Educational Attainment Levels - Tulare & Kings County |                 |         |                 |                |                 |                |  |  |  |
|-------------------------------------------------------|-----------------|---------|-----------------|----------------|-----------------|----------------|--|--|--|
|                                                       | Califo          | rnia    | Tulare County   |