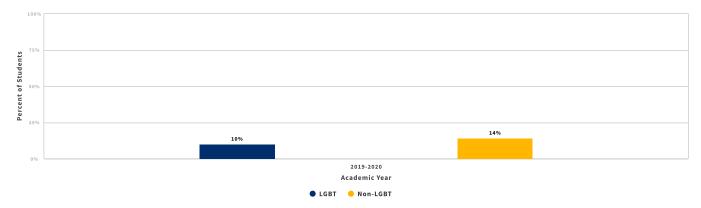

year



Groups with fewer than ten people or missing information are summed together and displayed in the "All Masked Values" for <u>Suppression and Complementary</u> <u>Suppression</u> purposes in accordance with FERPA. Under Complementary Suppression circumstances, the "All Masked Values" bar may represent a larger group together with small groups with <10 students. "All Masked Values" in this chart includes subgroups: LGBT, and Non-LGBT.

Source: Chancellor's Office Management Information System

Technical Definition (/Launchboard/Student-Success-Metrics-MDD?metric=SM403SW)

### **Earned 9+ Career Education Units**

Among students in selected student journey, the proportion who successfully completed nine or more career education semester units in the selected year within the district



**Source:** Chancellor's Office Management Information System

Technical Definition (/Launchboard/Student-Success-Metrics-MDD?metric=SM402SW)

### **Retained from Fall to Spring**

Among students in selected student journey, the proportion retained from fall to spring at college in the selected year, excluding students who completed an award or transferred to a postsecondary institution





Viewing: LGBT

**Source:** Chancellor's Office Management Information System, National Student Clearinghouse, CSU/UC Cohort Match Technical Definition (/LaunchBoard/Student-Success-Metrics-MDD?metric=SM424SW)

### Successfully Completed Unit Thresholds in the Fall Term

Among students in selected student journey, the proportion who successfully completed degree-applicable unit thresholds in the fall