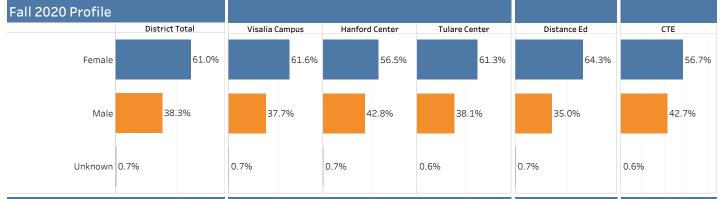

| 833     | 858     | 901     | 927     | 578     |
| Student Count  | 3,167   | 3,211   | 3,261   | 3,231   | 3,342   | 2,454   |
| Distance Ed    |         |         |         |         |         |         |
|                | 2015-16 | 2016-17 | 2017-18 | 2018-19 | 2019-20 | 2020-21 |
| FTES           | 781     | 819     | 1,012   | 1,113   | 1,335   | 3,461   |
| Student Count  | 4,205   | 4,368   | 5,181   | 5,616   | 6,654   | 10,985  |
| СТЕ            |         |         |         |         |         |         |
|                | 2015-16 | 2016-17 | 2017-18 | 2018-19 | 2019-20 | 2020-21 |
| FTES           | 2,671   | 2,629   | 2,642   | 2,797   | 2,992   | 2,632   |
|                |         |         |         |         |         |         |

# Gender Dataset Groups Gender



|             |            |         |            |         |           |         |          |         |          |         |          | /       |
|-------------|------------|---------|------------|---------|-----------|---------|----------|---------|----------|---------|----------|---------|
|             | District 1 | Total   | Visalia Ca | ampus   | Hanford ( | Center  | Tulare C | enter   | Distanc  | e Ed    | CTE      |         |
|             | Students   | Percent | Students   | Percent | Students  | Percent | Students | Percent | Students | Percent | Students | Percent |
| Grand Total | 13,115     | 100.0%  | 9,563      | 100.0%  | 2,263     | 100.0%  | 2,093    | 100.0%  | 4,482    | 100.0%  | 5,650    | 100.0%  |
| Female      | 8,000      | 61.0%   | 5,892      | 61.6%   | 1