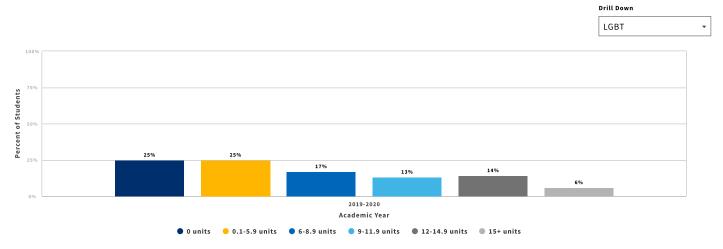

nt Information System

Technical Definition (/Launchboard/Student-Success-Metrics-MDD?metric=SM402SW)

### **Retained from Fall to Spring**

Among students in selected student journey, the proportion retained from fall to spring at college in the selected year, excluding students who completed an award or transferred to a postsecondary institution





Viewing: LGBT

**Source:** Chancellor's Office Management Information System, National Student Clearinghouse, CSU/UC Cohort Match Technical Definition (/LaunchBoard/Student-Success-Metrics-MDD?metric=SM424SW)

### Successfully Completed Unit Thresholds in the Fall Term

Among students in selected student journey, the proportion who successfully completed degree-applicable unit thresholds in the fall term of the selected year at any college



Viewing: LGBT

**Source:** Chancellor's Office Management Information System

Technical Definition (/LaunchBoard/Student-Success-Metrics-MDD?metric=SM404SW)

### Successfully Completed Semester Unit Thresholds in the Academic Year

Among students in selected student journey, the proportion who successfully completed degree-applicable semester unit thresholds in the selected year at any college



Groups with fewer than ten people or missing information are summed together and displayed in the "All Masked Values" for <u>Suppression and Complementary</u> <u>Suppression</u> purposes in accordance with FERPA. Under Complementary Suppression circumstances, the "All Masked Values" bar may represent a larger group together with small groups with <10 students. Choose the "All Masked Values" opti