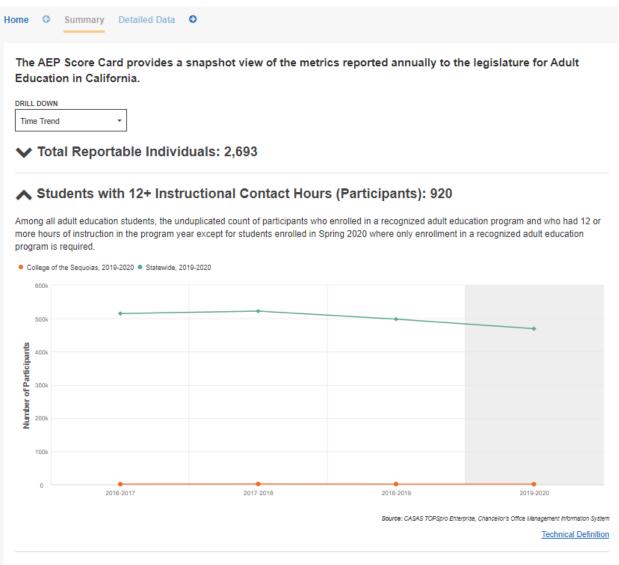

Valley-Mother Lode
- Program: You can view data English as a Second Language, Adult Basic Education, Adult Secondary Education, CTE (including Workforce Preparation and Pre-Apprenticeship), Adults with Disabilities, Adults Training to Support Child School Success, or All Programs
- Academic Year: There are 4 years of data (2016-17 through 2019-20)

After selecting filters and detailed data comparison (if applicable), select view to update the data based on your selected criteria.



After selecting "view" the home page will display an updated summary of six key outcomes based on the filters you selected.



Select View on the "AEP Score Card" listed on the home page which will then display several dashboard metrics reported annually to the legislature for Adult Education in California





### 

• Using the "Drill Down" filter, you can view data disaggregated for most metrics by trend over time, gender, race/ethnicity, or age group.

Select View on any of the other five outcomes listed on the home page (Students & Programs, Progress, Transition, Success, and Employment & Wages) to access additional metrics related to these outcomes. The "Summary" tab provides charts for selected key metrics.



The "Detailed Data" tab provides charts and tables for every metric.

• Using the "Drill Down" filter, you can view data disaggregated for most metrics by trend over time, gender, race/ethnicity, or age group, and program level (adult basic, adult secondary, CTE) and Student Type filters are available for some metrics.



If you have any questions or feedback, please email launchboa