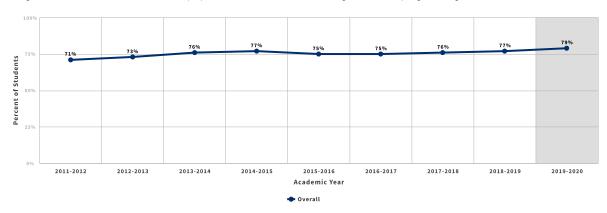

ir first academic year of credit enrollment within the district



Source: Chancellor's Office Management Information System

Technical Definition (/Launchboard/Guided-Pathways-MDD?metric=GP502C)

### **Completed Transfer-Level English**

Among students in the first-time fall cohort, the proportion who completed transfer-level English in their first academic year of credit enrollment within the district



**Source:** Chancellor's Office Management Information System

Technical Definition (/Launchboard/Guided-Pathways-MDD?metric=GP503C)

### **MOMENTUM**

### **Retained Fall to Spring at the Same College**

Among students in the first-time fall cohort, the proportion retained at the selected college from fall to spring for colleges on semesters and fall to winter for colleges on quarters



**Source:** Chancellor's Office Management Information System, National Student Clearinghouse, CSU/UC Cohort Match Technical Definition (/Launchboard/Guided-Pathways-MDD?metric=GP453C)

### Full-Time in the Fall Term

Among students in the first-time fall cohort, the proportion who are enrolled full time in the fall term



Source: Chancellor's Office Management Information System

Technical Definition (/Launchboard/Guided-Pathways-MDD?metric=GP210C)

### Successfully Completed Unit Thresholds in Fall Term

Among students in the first-time fall cohort, the proportion who successfully completed degree-applicable semester or quarter unit thresholds in the Fall term



 $\textbf{Source:} \ \textbf{Chancellor's Office Management Information System}$ 

Technical Definition (/Launchboard/Guide