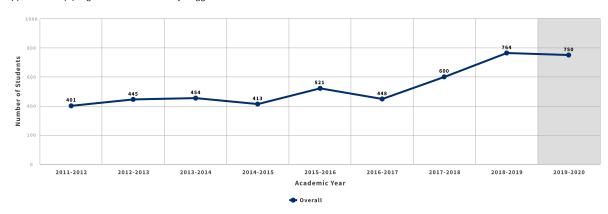

orce preparation course(s) in the selected year



**Source:** Chancellor's Office Management Information System Technical Definition (/Launchboard/SWP-MDD?metric=SW403)

### SWP Students Who Earned a Degree or Certificate or Attained Apprenticeship Journey Status

Number of unduplicated Strong Workforce Program students who earned a noncredit certificate, Chancellor's Office approved certificate, associate degree, and/or CCC baccalaureate degree on a TOP code assigned to a vocational sector and who were enrolled in the district on any TOP code in the selected year or who attained apprenticeship journey status on a vocationally flagged TOP code in the selected year and who were enrolled at any community college at the start of the apprenticeship program on a vocationally flagged TOP code



**Source:** Chancellor's Office Management Information System, Department of Apprenticeship Standards Technical Definition (/Launchboard/SWP-MDD?metric=SW632)

3/8/22, 11:21 AM Cal-PASS Plus - SWP

### SWP Students Who Transferred to a Four-Year Postsecondary Institution

Among SWP students who earned 12 or more units at any time and at any college at any time up to and including the selected year and who exited the community college system, the number of students who enrolled in any four-year postsecondary institution in the subsequent year



**Source:** Chancellor's Office Management Information System, National Student Clearing House, CSU/UC Match Technical Definition (/Launchboard/SWP-MDD?metric=SW620)

### SWP Students with a Job Closely Related to Their Field of Study

Among stude