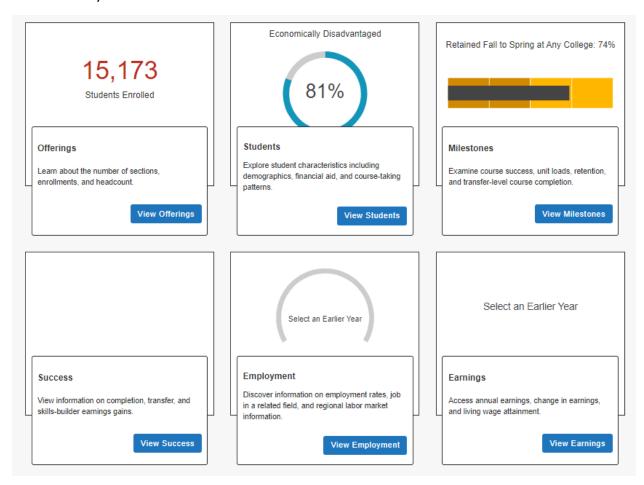

egion is Southern Central Valley-Mother Lode
  - Our Macroregion is Central-Mother Lode
- Program: You can view data for All programs, All CTE programs, All Non-CTE programs, individual sectors, or individual programs based on TOP6 or TOP4 codes.
- Credit status: You can view data for credit programs, noncredit programs, or both
- Academic Year: There are 9 years of data (2011-12 through 2019-20)

After selecting filters and detailed data comparison (if applicable), select view to update the data based on your selected criteria.



After selecting filters and detailed data comparison (if applicable), select view to update the data based on your selected criteria.



After selecting "view" the home page will display an updated summary of six key outcomes based on the filters you selected.



Select View on any of the six outcomes listed on the home page (Offerings, Students, Milestones, Success, Employment and Earnings to access additional metrics related to these outcomes. The "Summary" tab provides charts for selected key metrics.



### Are there Equity Gaps in Access using a Proportionality Index? •

For more detailed information, go to the Detailed Data view under the Equity Gap section. Please make any selection besides "All Programs" under Program or Sector.

For the locale, program/sector and year selection made above, the Equity Gap charts shows how many students need to enroll in order to Close the Equity Gap for underrepresented populations disproportionately impacted either by gender, race/ethnicity or age. The number of students needed to Close the Equity Gap re