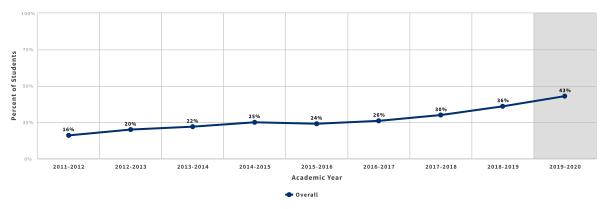

leted both transfer-level math and English in their first academic year of credit enrollment within the district



Source: Chancellor's Office Management Information System

 $Technical\ Definition\ (/Launchboard/Guided-Pathways-MDD?metric=GP501C)$ 

### **Completed Transfer-Level Math**

Among students in the first-time fall cohort, the proportion who completed transfer-level math in their first academic year of credit enrollment within the district



Source: Chancellor's Office Management Information System

Technical Definition (/Launchboard/Guided-Pathways-MDD?metric=GP502C)

### **Completed Transfer-Level English**

Among students in the first-time fall cohort, the proportion who completed transfer-level English in their first academic year of credit enrollment within the district



**Source:** Chancellor's Office Management Information System

Technical Definition (/Launchboard/Guided-Pathways-MDD?metric=GP503C)

### **MOMENTUM**

### **Retained Fall to Spring at the Same College**

Among students in the first-time fall cohort, the proportion retained at the selected college from fall to spring for colleges on semesters and fall to winter for colleges on quarters



**Source:** Chancellor's Office Management Information System, National Student Clearinghouse, CSU/UC Cohort Match Technical Definition (/Launchboard/Guided-Pathways-MDD?metric=GP453C)

### Full-Time in the Fall Term

Among students in the first-time fall cohort, the proportion who are enrolled full time in the fall term



Source: Chancellor's Office Management Information System

Technical Definition