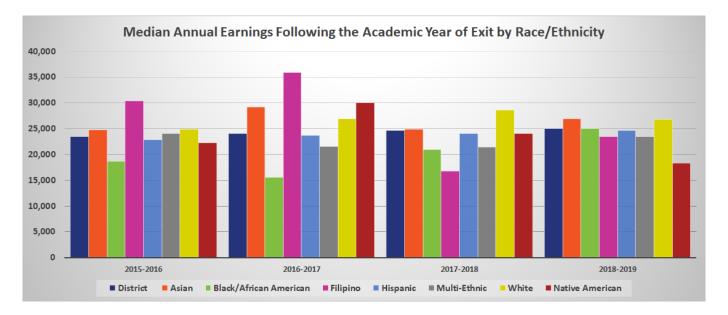

edian earnings for male students has consistently increased across the four year time period from 25,232 in 2015-2016 to 27,916 in 2018-2019, and their median earnings increased from 27,118 in 2017-2018 to 27,916 in 2018-2019.
- Female Students median earnings increased from 21,969 in 2015-2016 to 23,048 in 2018-2019, and their median earnings increased from 22,660 in 2017-2018 to 23,048 in 2018-2019.
- Non binary students had the highest median earnings in 2017-2019, but a significant decline in median earnings resulted in them having the lowest median income in 2018-2019.

If you would like more information about the Chancellor's Office student success metrics or would like to examine these trends for specific demographic, economic, or disadvantages groups, please click on this link.





Among students who exited community college and did not transfer to a postsecondary institution:

- Hispanic and Black/African American Students had below average median earnings in each of the four years.
- Asian and White Students had above average median earnings (seen in chart above) in each of the four years.
- Asian, Black, White and Hispanic students have seen increases in median earnings from 2015-2016 to 2018-2019.
  - Asian, Black/African American, Filipino, Hispanic, and Multi-Ethnic students have seen increases in median earnings from 2017-2018 to 2018-2019.

If you would like more information about the Chancellor's Office student success metrics or would like to examine these trends for specific demographic, economic, or disadvantages groups, please click on this <u>link</u>