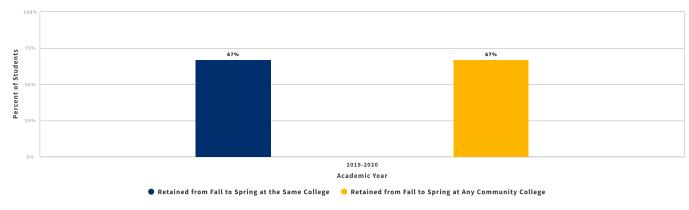

his chart includes subgroups: LGBT, and Non-LGBT.

Source: Chancellor's Office Management Information System

Technical Definition (/Launchboard/Student-Success-Metrics-MDD?metric=SM403SW)

### **Earned 9+ Career Education Units**

Among students in selected student journey, the proportion who successfully completed nine or more career education semester units in the selected year within the district



**Source:** Chancellor's Office Management Information System

Technical Definition (/Launchboard/Student-Success-Metrics-MDD?metric=SM402SW)

### **Retained from Fall to Spring**

Among students in selected student journey, the proportion retained from fall to spring at college in the selected year, excluding students who completed an award or transferred to a postsecondary institution





Viewing: LGBT

**Source:** Chancellor's Office Management Information System, National Student Clearinghouse, CSU/UC Cohort Match Technical Definition (/LaunchBoard/Student-Success-Metrics-MDD?metric=SM424SW)

### Successfully Completed Unit Thresholds in the Fall Term

Among students in selected student journey, the proportion who successfully completed degree-applicable unit thresholds in the fall term of the selected year at any college



Viewing: LGBT

**Source:** Chancellor's Office Management Information System

Technical Definition (/LaunchBoard/Student-Success-Metrics-MDD?metric=SM404SW)

### Successfully Completed Semester Unit Thresholds in the Academic Year

Among students in selected student journey, the proportion who successfully completed degree-applicable semester unit t