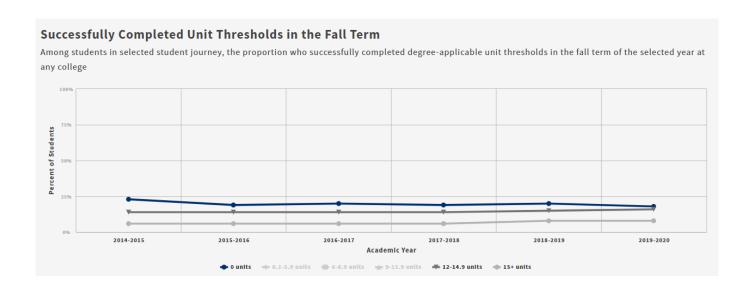

sociate degree for the first time in the selected year, the average number of semester units in the California community college system earned up to and including the selected year



• The average number of units accumulated by Associate degree for transfer earners has increased over the five year period, but the average number of units accumulated by Associate degree for transfer earners has decreased from 86 units in 2018-2019 to 84 units in 2019-2020 (-2%). AA and AS degree (not for transfer) earners have decreased from 85 units in 2018-2019 to 83 unit in 2019-2020 (-2%).

If you would like more information about the Chancellor's Office student success metrics or would like to examine these trends for specific demographic, economic, or disadvantages groups, please click on this link.



Over the 6-year time period, the percentage of students who

- Completed 0 units has decreased from 23% to 18%, which means the percentage of enrolled students not passing any degree-applicable credit courses in Fall semesters has decreased.
- Successfully completed 12 to 14.9 units has increased slightly from 14% to 16%.
- Successfully completed 15+ units has increased slightly from 6% to 8%.
- Overall, the proportion of students completing 0 units is decreasing while the proportion of students successfully completing the equivalent to a full-time unit load are slightly increasing.

If you would like more information about the Chancellor's Office student success metrics or would like to examine these trends for specific demographic, economic, or disadvantages groups, please click on thi