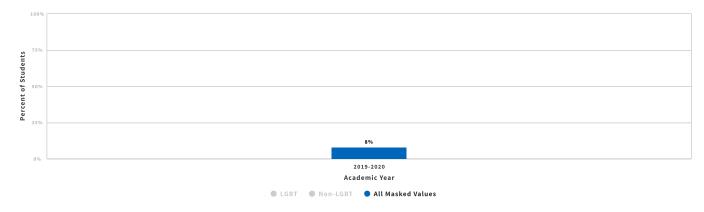

enrollment section includes all students who completed an application, based on the goal they indicated in their application, while subsequent metrics show figures based on students' informed goals after meeting with a counselor.

### STUDENT TYPE

### **All Students**

All students who had an enrollment as a non-special admit student in at least one term of the selected year



**Source:** Chancellor's Office Management Information System

Technical Definition (/Launchboard/Student-Success-Metrics-MDD?metric=SM122)

### **LEARNING PROGRESS**

### **Skills Gain**

Among students in selected student journey, the percentage who had one or more skills gains, measured by advancing one or more CB21 or SA07 levels or by improving one or more educational functioning levels in the selected year



Groups with fewer than ten people or missing information are summed together and displayed in the "All Masked Values" for <u>Suppression and Complementary</u> <u>Suppression</u> purposes in accordance with FERPA. Under Complementary Suppression circumstances, the "All Masked Values" bar may represent a larger group together with small groups with <10 students. "All Masked Values" in this chart includes subgroups: LGBT, and Non-LGBT.

Source: Chancellor's Office Management Information System

Technical Definition (/Launchboard/Student-Success-Metrics-MDD?metric=SM400SW)

### **Course Success Rate**

Among enrollments by students in selected student journey, the course success rate in the selected year



Source: Chancellor's Office Management Information System

Technical Definition (/Lau