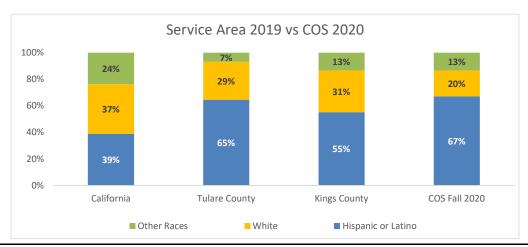

ge other than English Distribution |                   |                |                 |                |                 |                |
| Spanish                                  | 10,578,516        | 29%            | 200,838         | 47%            | 50,960          | 37%            |
| Other Indo-European languages            | 1,660,914         | 4%             | 5,936           | 1%             | 2,238           | 2%             |
| Asian and Pacific Islander languages     | 3,669,314         | 10%            | 9,003           | 3%             | 3,755           | 3%             |
| Other languages                          | 383,273           | 1%             | 1,600           | 0.4%           | 709             | 1%             |

### Service Area Population vs COS Population



The Sequoias Community College District is a Hispanic-Serving Institution (HSI) with a Hispanic student population of 67% in Fall 2020, which exceeds the Hispanic service area population that ranges from 55%-65%.

| Service Area Population 20                                               | 019 vs Fall 202 | 0 Enrollment   |              |                |              |                |               |
|--------------------------------------------------------------------------|-----------------|----------------|--------------|----------------|--------------|----------------|---------------|
| Population by                                                            | Califo          | rnia           | Tulare       | County         | Kings (      | County         |               |
| Race/E