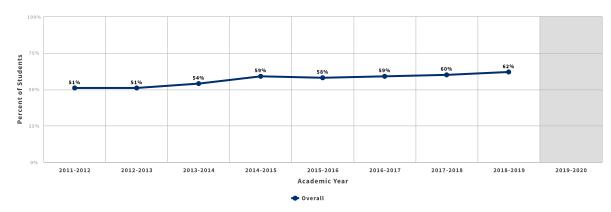

r prior to the beginning of the academic year of entry (for the first time ever as a non-Special Admit or return to any community college after an absence of one or more academic years) and the second quarter after the end of the academic year of exit from the last college attended



**Source:** Chancellor's Office Management Information System, Employment Development Department Unemployment Insurance Dataset, National Student Clearinghouse, CSU/UC Match

Technical Definition (/Launchboard/SWP-MDD?metric=SW801)

### **SWP Exiting Students Who Attained the Living Wage**

Among students who exited college and did not transfer to any postsecondary institution, the proportion who attained the district county living wage for a single adult measured immediately following academic year of exit



**Source:** Chancellor's Office Management Information System, Employment Development Department Unemployment Insurance Dataset, National Student Clearinghouse, CSU/UC Match, Insight Center for Community Economic Development

Technical Definition (/Launchboard/SWP-MDD?metric=SW802)

If you have any questions or feedback, please email launchboard@cccco.edu (mailto:launchboard@cccco.edu).

**▼** Click here to find out more about the data in the Strong Workforce Program Dashboard



The Guided Pathways Dashboard provides information on first-year momentum points for cohorts of first-time students including retention, gateway course completion, and unit accumulation, as well as historical trends, disaggregated figures, and comparison data to contextualize results.

The Office of Research, Pl