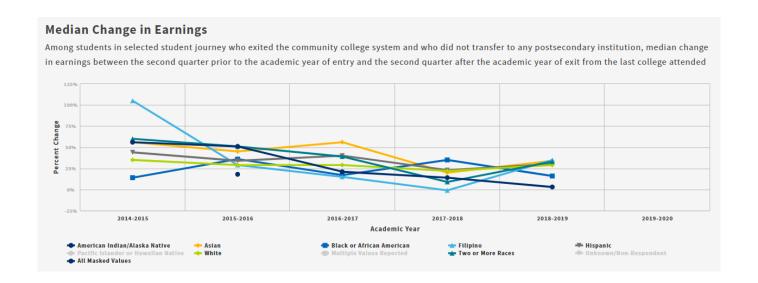

Median earnings for male students has consistently increased across the four year time period from 25,232 in 2015-2016 to 27,916 in 2018-2019, and their median earnings increased from 27,118 in 2017-2018 to 27,916 in 2018-2019.
- Female Students median earnings increased from 21,969 in 2015-2016 to 23,048 in 2018-2019, and their median earnings increased from 22,660 in 2017-2018 to 23,048 in 2018-2019.
- Non binary students had the highest median earnings in 2017-2019, but a significant decline in median earnings resulted in them having the lowest median income in 2018-2019.

If you would like more information about the Chancellor's Office student success metrics or would like to examine these trends for specific demographic, economic, or disadvantages groups, please click on this link.





Among students who exited community college and did not transfer to a postsecondary institution:

- Hispanic and Black/African American Students had below average median earnings in each of the four years.
- Asian and White Students had above average median earnings (seen in chart above) in each of the four years.
- Asian, Black, White and Hispanic students have seen increases in median earnings from 2015-2016 to 2018-2019.
  - Asian, Black/African American, Filipino, Hispanic, and Multi-Ethnic students have seen increases in median earnings from 2017-2018 to 2018-2019.

If you would like more information about the Chancellor's Office student success metrics or would like to examine these trends for specific demographic, economic, or disadvantages groups, please click on this <u>link</