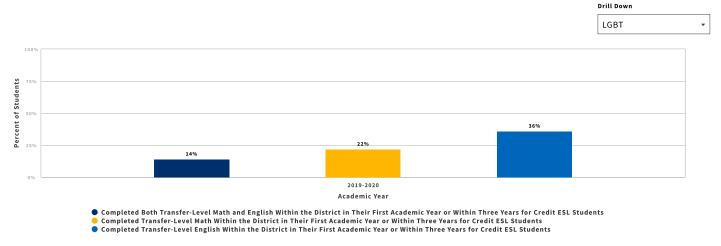

lculated for students who are no longer enrolled in any postsecondary institution. The metric is dependent on colleges reporting enrollments for the following year and on the Chancellor's Office matching student records with four-year institutions. Therefore, the metrics on median earnings, change in earnings, and living wage attainment cannot be displayed for 2019-20.

### **METRICS UNDER DEVELOPMENT**

Completed Transfer-Level Math and English (Expanded)

Among students in selected student journey, the proportion who completed transfer-level math and/or English in their first academic year of credit enrollment from their first term within the district allowing for students who enrolled in credit ESL to complete transfer-level math and English within three complete years from first term



Viewing: LGBT

Source: Chancellor's Office Management Information System

Technical Definition (/LaunchBoard/Student-Success-Metrics-MDD?metric=SM544SW)

Note: The new Completed Transfer-Level Math and English (expanded view) counts students who complete within one year from their first term of non-special admit enrollment while Credit ESL students can complete within three years from their first term of enrollment. Therefore, depending on the academic year as data becomes available, values and percentages for these metrics will update over time as more students complete within the applicable timeframes from their first enrollment. If you have any feedback or questions on this metric under development, please email launchboard@cccco.edu.

 $If you \ have \ any \ questions \ or \ feedback