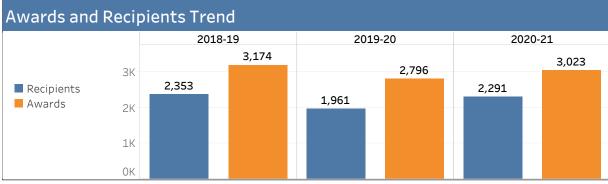

(AW, CT, SK, SC, CM) over the time period July 1st - June 30th, for the respective year. Students may earn multiple awards in the same time period.

**Recipients**: Unduplicated count of students who received at least one award (AW, CT, SK, SC, CM) over the time period July 1st - June 30th, for the respective year. Students are counted once regardless of how many awards they earned.

# **District Awards and Recipients**

Welcome to the District Award and Recipient Dashboard. This dashboard allows users to explore the total count of awards issued as well as the unduplicated count of recipients receiving the awards. Users can explore student majors in CTE related fields and financial aid eligible programs. Please visit the Privacy, Definitions, & Calculations tab for additional resources.



| Award Type<br>All |
|-------------------|
| CTE Award         |
| Financial Aid Eli |
| Award Year        |

| Award Types             |            |        |            |        |            |        |
|-------------------------|------------|--------|------------|--------|------------|--------|
|                         | 2018       | 3-19   | 2019       | 9-20   | 2020-21    |        |
|                         | Recipients | Awards | Recipients | Awards | Recipients | Awards |
| District Totals         | 2,353      | 3,174  | 1,961      | 2,796  | 2,291      | 3,023  |
| A.A. for Transfer(ADT)  | 378        | 407    | 500        | 548    | 512        | 565    |
| A.S. for Transfer(ADT)  | 274        | 287    | 308        | 321    | 314        | 336    |
| A.A. Degree             | 5