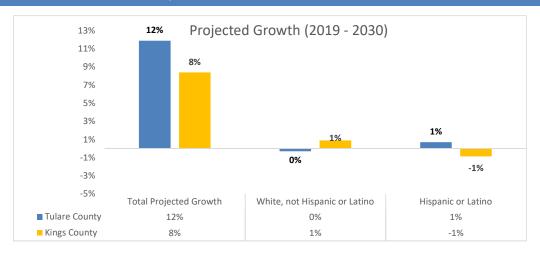

823       | 8%      | 22,188          | 8%             | 7,780           | 8%             |  |  |  |
| Bachelor's degree                                     | 5,603,047       | 21%     | 26,586          | 10%            | 9,430           | 10%            |  |  |  |
| Graduate or professional degree                       | 3,377,679       | 13%     | 13,111          | 5%             | 4,200           | 5%             |  |  |  |
| Percent high school graduate or higher                | 22,052,868      | 83%     | 192,226         | 70%            | 68,158          | 74%            |  |  |  |
| Percent bachelor's degree or higher                   | 8,980,726       | 33%     | 39,697          | 14%            | 13,630          | 14%            |  |  |  |

#### Service Area Growth Projections



Based on the projected growth of Tulare and Kings Counties, the race/ethnicity distribution is expected to slightly shift. The Hispanic population is projected to increase one percentage point in Tulare County and decrease one percentage point in Kings County over the next 11 years.

| Tulare County Projected G                                                | Fulare County Projected Growth (2019-2030) |                |              |                |              |                |             |  |
|--------------------------------------------------------------------------|--------------------------------------------|----------------|--------------|----------------|--------------|----------------|-------------|--|
|