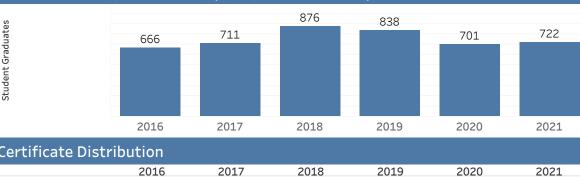

| 6.3%  | 5.0%  | 5.9%  | 5.3%  |
| Native American      | 0.4%        |       | 0.4%  | 0.3%  | 0.5%  | 0.2%  |
| Unknown              | 0.9%        | 0.9%  | 1.0%  | 0.1%  | 0.7%  | 1.4%  |
| White                | 27.2%       | 25.1% | 24.1% | 24.3% | 22.6% | 23.7% |

## Observation:

In 2021, the District exceeded the minimum insitution-set standard of 883, and the aspirational goal of 1,068 students earning degrees. Over the past six years, the unduplicated count of students earning a degree has increased from 1,001 (15/16 Yr) to 1,468 (20/21 Yr). Over the same time period, the distribution of degrees among race/ethnic groups has changed such that the outcome of students closely mirrors the general population of the District.

# Students Earning Certificates (as reported to ACCJC)



| Certificate Disti    | ribution |       |       |       |       |       |
|----------------------|----------|-------|-------|-------|-------|-------|
|                      | 2016     | 2017  | 2018  | 2019  | 2020  | 2021  |
| African-American     | 1.5%     | 1.5%  | 1.8%  | 1.1%  | 2.0%  | 1.5%  |
| Asian                | 3.0%     | 3.9%  | 1.8%  | 2.6%  | 2.3%  | 2.4%  |
| Filipino/Pac. Island | 1.2%     | 0.1%  | 1.0%  | 0.6%  | 1.4%  | 0.3%  |
| Hispanic             | 62.0%    | 66.2% | 67.1% | 66.5% | 66.5% | 71.1% |
| Multi-Ethnicity      | 4.8%     | 4.5%  | 4.6%  | 5.7%  | 4.7%  | 4.8%  |
| Native American      |          | 0.7%  | 0.2%  | 0.4%  | 0.3%  | 0.4%  |
| Unknown              | 2.7%     | 0.7%  | 1.1%  | 0.6%  | 1.6%  | 2.1%  |
| White                | 24.8%    | 22