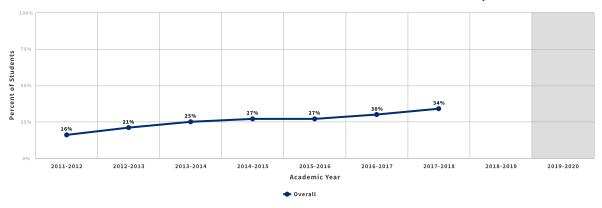

w) counts students who complete within one year from their first term of non-special admit enrollment while Credit ESL students can complete within three years from their first term of enrollment. Therefore, data is only displayed when the timeframe allowed to meet the outcome of the metric is complete. If you have any feedback or questions on this metric under development, please email launchboard@cccco.edu.

### **Completed Transfer-Level English (Expanded)**

Among students in the first-time fall cohort, the proportion who completed transfer-level English in their first academic year of credit enrollment from their first term within the district allowing for students who ever enrolled in credit ESL to complete transfer-level math and English within three complete years from first term



**Source:** Chancellor's Office Management Information System

Technical Definition (/Launchboard/Guided-Pathways-MDD?metric=GP543C)

Note: The new Completed Transfer-Level Math and English (expanded view) counts students who complete within one year from their first term of non-special admit enrollment while Credit ESL students can complete within three years from their first term of enrollment. Therefore, data is only displayed when the timeframe allowed to meet the outcome of the metric is complete. If you have any feedback or questions on this metric under development, please email launchboard@cccco.edu.

If you have any questions or feedback, please email launchboard@cccco.edu (mailto:launchboard@cccco.edu). Click Here to View Resources (https://launchboard-resources.wested.org/)

*