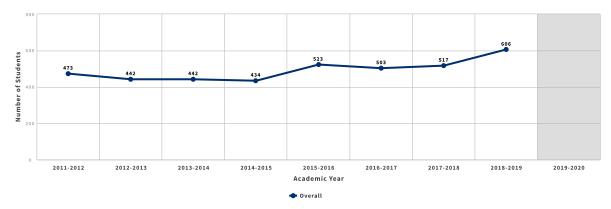

in the selected year or who attained apprenticeship journey status on a vocationally flagged TOP code in the selected year and who were enrolled at any community college at the start of the apprenticeship program on a vocationally flagged TOP code



**Source:** Chancellor's Office Management Information System, Department of Apprenticeship Standards Technical Definition (/Launchboard/SWP-MDD?metric=SW632)

3/8/22, 11:21 AM Cal-PASS Plus - SWP

### SWP Students Who Transferred to a Four-Year Postsecondary Institution

Among SWP students who earned 12 or more units at any time and at any college at any time up to and including the selected year and who exited the community college system, the number of students who enrolled in any four-year postsecondary institution in the subsequent year



**Source:** Chancellor's Office Management Information System, National Student Clearing House, CSU/UC Match Technical Definition (/Launchboard/SWP-MDD?metric=SW620)

### SWP Students with a Job Closely Related to Their Field of Study

Among students who responded to the CTE Outcomes Survey and did not transfer to any postsecondary institution, the proportion who reported that they are working in a job very closely or closely related to their field of study



**Source:** Chancellor's Office Management Information System, CTE Outcomes Survey, National Student Clearinghouse, CSU/UC Cohort Match Technical Definition (/Launchboard/SWP-MDD?metric=SW701)

### **Median Annual Earnings for SWP Exiting Students**

Among students who exited the community college system and who did not transfer to