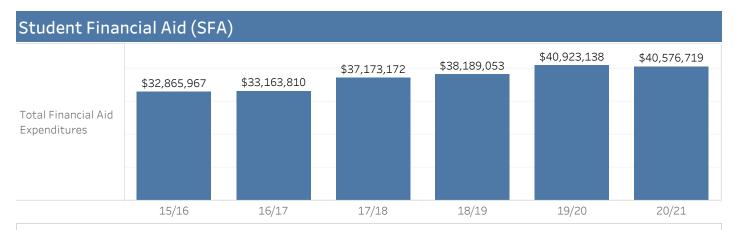

3,790    | 65.5%   | 4,056    | 66.2%   | 3,846    | 68.1%   |
| Multi-Ethnicity  | 308      | 5.5%    | 309      | 5.5%    | 306      | 5.5%    | 317      | 5.5%    | 315      | 5.1%    | 285      | 5.0%    |
| Native American  | 29       | 0.5%    | 35       | 0.6%    | 26       | 0.5%    | 24       | 0.4%    | 18       | 0.3%    | 18       | 0.3%    |
| Pacific Islander | 5        | 0.1%    | 5        | 0.1%    | 4        | 0.1%    | 4        | 0.1%    | 4        | 0.1%    | 2        | 0.0%    |
| White            | 1,443    | 25.8%   | 1,393    | 24.8%   | 1,257    | 22.7%   | 1,310    | 22.6%   | 1,292    | 21.1%   | 1,114    | 19.7%   |
| Unknown          | 45       | 0.8%    | 39       | 0.7%    | 28       | 0.5%    | 32       | 0.6%    | 133      | 2.2%    | 134      | 2.4%    |



SFA Applicants represents the total number of FAFSA applications received by the College. This is the number of FAFSA applicants that listed COS as a college of interest on their FAFSA application. Applications received can and do exceed actual enrollment numbers as students often list several colleges of interest on their FAFSA. The SFA Recipients represents the total number of students who actually received a financial aid award; fee waiver, grant, work study, loan. Over the past six years, on average, over 10,000 students received a financial aid award each year. For the 2020/21 year, students received an average award amount just over \$4,000. Most recently, the District experienced a decline in financial aid recipients, likely due to the pandemic.

|