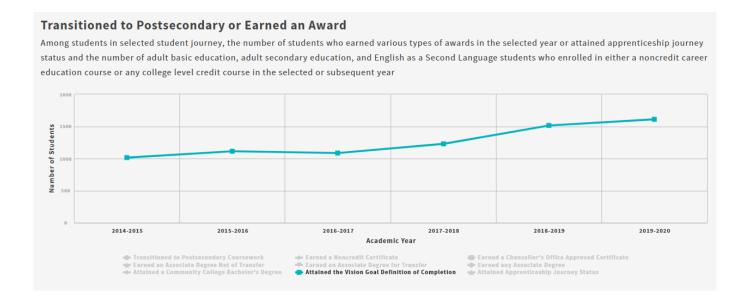

in 2018-2019 (+2%), and median earnings increased from \$24,621 in 2017-2018 to \$25,036 in 2018-2019 (+2%)
- The following observations should be considered.
  - In 2018-2019, the statewide median earnings among students, who exited community college and did not transfer to a postsecondary institution, was higher (\$32,784) than COS students, who exited community college and did not transfer to a postsecondary institution. Given cost of living variations across the state, students from COS attained a living wage at higher rates (58%) than all students statewide (48%).

If you would like more information about the Chancellor's Office student success metrics or would like to examine these trends for specific demographic, economic, or disadvantages groups, please click on this <u>link</u>.



- When examining the number of students who attained the vision goal definition of completion over the 6-year time period, the number of students who attained the Vision Goal Completion Definition increased from 1,015 in 2014-2015 to 1,611 in 2019-2020 (+59%), and the number of students who attained the Vision Goal Completion Definition increased from 1,515 in 2018-2019 to 1,611 in 2019-2020 (+6%).
- When examining the percentage of students who attained the vision goal definition of completion over the 6-year time period, the percentage of students who attained the Vision Goal Completion Definition increased from 7% in 2014-2015 to 11% in 2019-2020 (+4 percentage points) and from 10% in 2018-2019 to 11% in 2019-2020 (+1 percentage point).

If you would like more information about the Ch