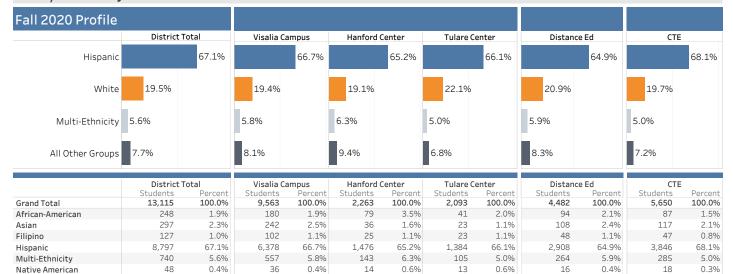

444 121 132  Fall 2 Students 6,125 2,201 2,474 503 677                                                                                                                                                      | Percent 100.0% 43.3% 37.8% 11.6% 5.8% 1.5%  2019 Percent 100.0% 37.2% 3.1% 3.4%  2019 Percent 100.0% 44.7% 44.7% 44.7% 45.9% 40.4% | \$\text{Students}\$ \( \frac{2,093}{957} \) \( 716\) \( 274\) \( 82\) \( 64\)  \text{Fall 2} \text{Students} \( 4,482\) \( 2,029\) \( 1,493\) \( 563\) \( 143\) \( 254\)  \text{Fall 2} \text{Students} \( 5,650\) \( 2,153\) \( 2,114\)                                                  | Percent 100.0% 45.7% 34.2% 13.1% 3.9% 3.1%  1020 Percent 100.0% 45.3% 5.7%  1020 Percent 100.0% 33.3% 12.6% 3.2% 5.7%        |

# Race/Ethnicity Dataset

Groups Race/Ethnicity



Source: COS Research Office (Data Warehouse)

9

2,563

286

Definition: Unduplicated students enrolled in at least one course at census for the respective campus or course type are included.

8

1,853

207

0.1%

19.4%

2.2%

#### Observations:

Pacific Islander

White

Unknown

Two-thirds (67.1%) of all students enrolled at the District are Hispanic, an increase of 4.4 percentage points over the past six years. Conversely, the proportion of white students decreased by 4.1 percentage points during the same period.

432

57

0.0%

19.1%

2.5%

1

462

41

0.0%

22.1%

2.0%

4

937

103

0.1%

20.9%

2.3%

0.0%

19.7%

2.4%

1,114

134

Hispanic enrollment increased by 3.0 percentage points at the Hanford Center over the past year.

0.1%

19.5%

2.2%

The proportion of Hispanic students e