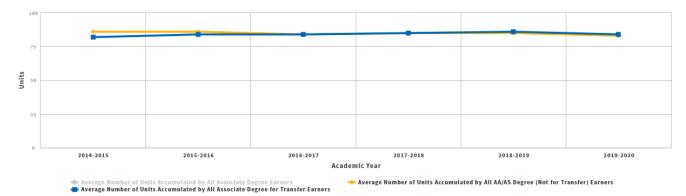

ohort experienced the highest retention rates seen in both spring and fall terms. Over the past six years, female students are retained at a higher rate than their male counterparts in both spring and fall terms. Similarly, African American students had noticable retention increases for the spring terms. Retention rates experienced a drop for almost every group in the Fall 2020 cohort, likely due to the pandemic.

# CCCCO Student Success Metrics



## Average No. of Units Accumulated by All First Time Associate Degree Earners

Among students in the selected student journey who were enrolled and who earned an associate degree for the first time in the selected year, the average number of semester units in the California community college system earned up to and including the selected year



• The average number of units accumulated by Associate degree for transfer earners has increased over the five year period, but the average number of units accumulated by Associate degree for transfer earners has decreased from 86 units in 2018-2019 to 84 units in 2019-2020 (-2%). AA and AS degree (not for transfer) earners have decreased from 85 units in 2018-2019 to 83 unit in 2019-2020 (-2%).

If you would like more information about the Chancellor's Office student success metrics or would like to examine these trends for specific demographic, economic, or disadvantages groups, please click on this link.



Over the 6-year time period, the percentage of students who

- Completed 0 units has decreased from 23% to 18%, which means the percentage of enrolled students not passing any degr