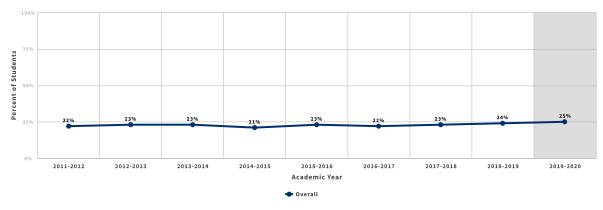

### Observations:

Most students (85.6%) were enrolled in at least one UC transferable course during Fall 2020.

 $The \, Tulare \, Center \, has \, the \, smallest \, proportion \, of \, students \, enrolling \, in \, at \, least \, one \, COS \, degree \, applicable \, courses \, (4.3\%).$ 