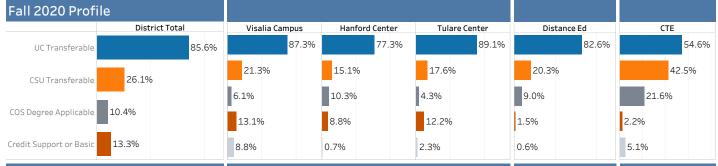

# Course Level Dataset

|                         | District To | tal<br>Percent | Visalia Ca<br>Students | ampus<br>Percent | Hanford ( | Center<br>Percent | Tulare Co<br>Students | enter<br>Percent | <b>Distance</b><br>Students | e <b>Ed</b><br>Percent | CTE<br>Students | Percent |
|-------------------------|-------------|----------------|------------------------|------------------|-----------|-------------------|-----------------------|------------------|-----------------------------|------------------------|-----------------|---------|
| Grand Total             | 13,115      | 100.0%         | 9,563                  | 100.0%           | 2,263     | 100.0%            | 2,093                 | 100.0%           | 4,482                       | 100.0%                 | 5,650           | 100.0%  |
| UC Transferable         | 11,226      | 85.6%          | 8,349                  | 87.3%            | 1,749     | 77.3%             | 1,864                 | 89.1%            | 3,704                       | 82.6%                  | 3,087           | 54.6%   |
| CSU Transferable        | 3,423       | 26.1%          | 2,038                  | 21.3%            | 341       | 15.1%             | 369                   | 17.6%            | 909                         | 20.3%                  | 2,400           | 42.5%   |
| COS Degree Applicable   | 1,360       | 10.4%          | 586                    | 6.1%             | 234       | 10.3%             | 89                    | 4.3%             | 405                         | 9.0%                   | 1,222           | 21.6%   |
| Credit Support or Basic | 1,740       | 13.3%          | 1,257                  | 13.1%            | 200       | 8.8%              | 256                   | 12.2%            | 68                          | 1.5%                   | 123             | 2.2%    |
| Non-Credit              | 1,097       | 8.4%           | 842                    | 8.8%             | 16        | 0.7%              | 49                    | 2.3%             | 29                          | 0.6%                   | 287             | 5.1%    |

**Source:** COS Research Office (Data Warehouse)

Definition: Unduplicated students enrolled in at least one course at census for the respective campus or course type are included.

### Observations:

Most students (85.6%) were enrolled in at least one UC transferable course during Fall 2020.

 $The \, Tulare \, Center \, has \, the \, smallest \, proportion \, of \, students \, enrolling \, in \, at \, least \, one \, COS \, degree \, applicable \, courses \, (4.3\%).$ 