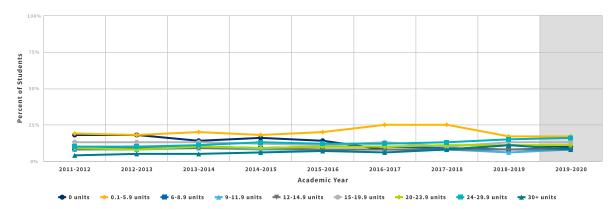

resholds in the Fall term



 $\textbf{Source:} \ \textbf{Chancellor's Office Management Information System}$ 

Technical Definition (/Launchboard/Guided-Pathways-MDD?metric=GP404C)

Note: The Top in State benchmark is not available for this metric.

### **Full Time in the Selected Year**

Among students in the first-time fall cohort, the proportion who are enrolled full time in all primary terms in their first full academic year of enrollment



**Source:** Chancellor's Office Management Information System

Technical Definition (/Launchboard/Guided-Pathways-MDD?metric=GP214C)

### Successfully Completed Semester Unit Thresholds in the Selected Year

Among all students in the cohort, the proportion who successfully completed degree-applicable semester unit thresholds in the selected year



 $\textbf{Source:} \ \textbf{Chancellor's Office Management Information System}$ 

 $Technical\ Definition\ (/Launchboard/Guided-Pathways-MDD?metric=GP405C)$ 

Note: The Top in State benchmark is not available for this metric.

### **METRICS UNDER DEVELOPMENT**

### Completed Both Transfer-Level Math and English (Expanded)

Among students in the first-time fall cohort, the proportion who completed both transfer-level math and English in their first academic year of credit enrollment from their first term within the district allowing for students who enrolled in credit ESL to complete transfer-level math and English within three complete years from first term



Source: Chancellor's Office Management Information System

Technical Definition (/Launchboard/Guided-Pathways-MDD?metric=GP541C)