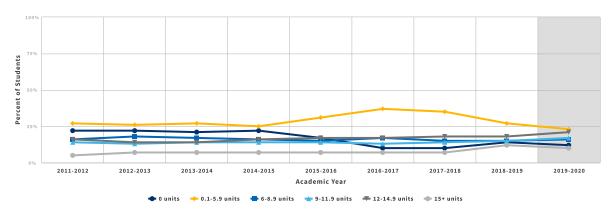

retained at the selected college from fall to spring for colleges on semesters and fall to winter for colleges on quarters



**Source:** Chancellor's Office Management Information System, National Student Clearinghouse, CSU/UC Cohort Match Technical Definition (/Launchboard/Guided-Pathways-MDD?metric=GP453C)

### Full-Time in the Fall Term

Among students in the first-time fall cohort, the proportion who are enrolled full time in the fall term



Source: Chancellor's Office Management Information System

Technical Definition (/Launchboard/Guided-Pathways-MDD?metric=GP210C)

### Successfully Completed Unit Thresholds in Fall Term

Among students in the first-time fall cohort, the proportion who successfully completed degree-applicable semester or quarter unit thresholds in the Fall term



 $\textbf{Source:} \ \textbf{Chancellor's Office Management Information System}$ 

Technical Definition (/Launchboard/Guided-Pathways-MDD?metric=GP404C)

Note: The Top in State benchmark is not available for this metric.

### **Full Time in the Selected Year**

Among students in the first-time fall cohort, the proportion who are enrolled full time in all primary terms in their first full academic year of enrollment



**Source:** Chancellor's Office Management Information System

Technical Definition (/Launchboard/Guided-Pathways-MDD?metric=GP214C)

### Successfully Completed Semester Unit Thresholds in the Selected Year

Among all students in the cohort, the proportion who successfully completed degree-applicable semester unit thresholds in the selected year



 $\textbf{Source:} \ \tex