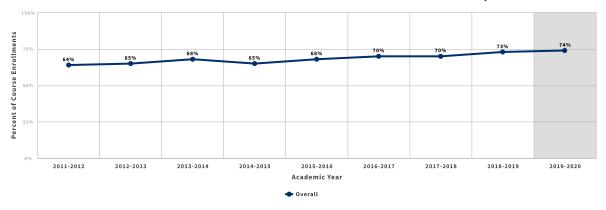

D)



Viewing Data for: Sequoias District

Student Type Learning Progress Momentum Metrics Under Development

**Export Data to CSV** 

### **STUDENT TYPE**

### **Students in the First Time Cohort**

The number of first-time non-special admit credit students who started in the fall term of the selected year including those who enrolled in the summer intersession immediately before or had previously earned concurrent enrollment credit



**Source:** Chancellor's Office Management Information System
Technical Definition (/Launchboard/Guided-Pathways-MDD?metric=GP122FC)

### **LEARNING PROGRESS**

### **Course Success Rate**

Among students in the first-time fall cohort, the percentage of enrollments where students successfully completed the course with grades allowable to align to Datamart



Source: Chancellor's Office Management Information System

Technical Definition (/Launchboard/Guided-Pathways-MDD?metric=GP408C)

**Note:** More students received "EW" or Excused Withdrawal grades in Spring 2020 as a result of the COVID-19 pandemic. Those grades are excluded from the denominator of success rates to maintain alignment with Datamart. As a result, course success rates are higher in 2020 than in prior years. Included and excluded EWs should be carefully examined locally to more completely understand course performance in Spring 2020 or in 2019-2020 which includes that term.

### **Completed Both Transfer-Level Math and English**

Among students in the first-time fall cohort, the proportion who completed both transfer-level math and English in their first academic year of cre