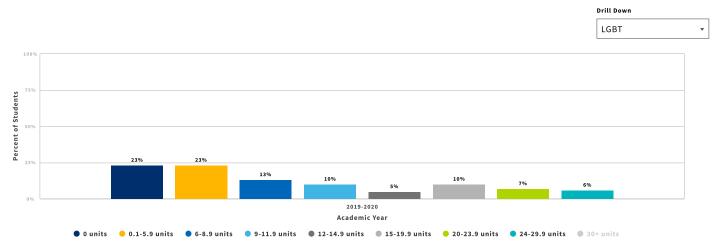

e Management Information System, National Student Clearinghouse, CSU/UC Cohort Match Technical Definition (/LaunchBoard/Student-Success-Metrics-MDD?metric=SM424SW)

### Successfully Completed Unit Thresholds in the Fall Term

Among students in selected student journey, the proportion who successfully completed degree-applicable unit thresholds in the fall term of the selected year at any college



Viewing: LGBT

**Source:** Chancellor's Office Management Information System

Technical Definition (/LaunchBoard/Student-Success-Metrics-MDD?metric=SM404SW)

### Successfully Completed Semester Unit Thresholds in the Academic Year

Among students in selected student journey, the proportion who successfully completed degree-applicable semester unit thresholds in the selected year at any college



Groups with fewer than ten people or missing information are summed together and displayed in the "All Masked Values" for <u>Suppression and Complementary</u> <u>Suppression</u> purposes in accordance with FERPA. Under Complementary Suppression circumstances, the "All Masked Values" bar may represent a larger group together with small groups with <10 students. Choose the "All Masked Values" option to see categories that have been suppressed.

Viewing: LGBT

Source: Chancellor's Office Management Information System

Technical Definition (/LaunchBoard/Student-Success-Metrics-MDD?metric=SM405SW)

### **SUCCESS**

### Transitioned to Postsecondary or Earned an Award

Among students in selected student journey, the number of students who earned various types of awards in the selected year or