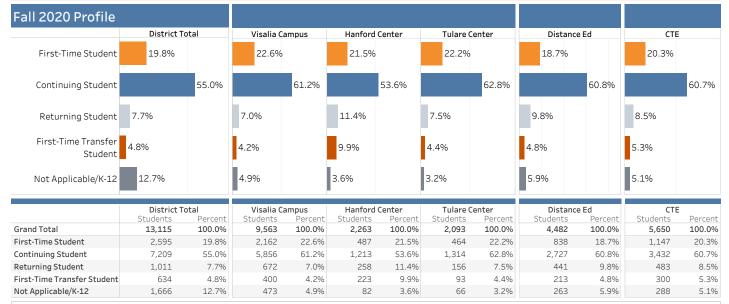

| Percent 100.0% 89.1% 17.6% 4.3% 12.2% 2.3% Percent 100.0% 82.6% 20.3% 9.0% 1.5% 0.6%                        |

# **Enrollment Status Dataset**

Groups Enrollment Status



Source: COS Research Office (Data Warehouse)

Definition: Unduplicated students enrolled in at least one course at census for the respective campus or course type are included.

#### Observations:

About one of every five students (19.8%) was a first-time student.

The Visalia campus has the highest proportion of first-time students enrolled (22.6%) while distance education courses have the smallest proportion enrolled (18.7%).

The proportion of k-12 students has increased 7.9 points from 2015 (4.8%) to 2020 (12.7%).

# **Enrollment Status 6-Yr Trend**

| District Total