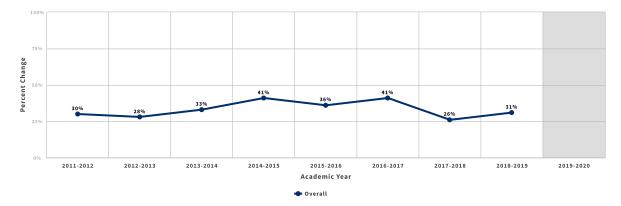

ution, median earnings following the academic year of exit



**Source:** Chancellor's Office Management Information System, Employment Development Department Unemployment Insurance Dataset, National Student Clearinghouse, CSU/UC Match

Technical Definition (/Launchboard/SWP-MDD?metric=SW800)

### **Median Change in Earnings for SWP Exiting Students**

Among Strong Workforce Program students who exited and who did not transfer to any postsecondary institution, median change in earnings between the second quarter prior to the beginning of the academic year of entry (for the first time ever as a non-Special Admit or return to any community college after an absence of one or more academic years) and the second quarter after the end of the academic year of exit from the last college attended



**Source:** Chancellor's Office Management Information System, Employment Development Department Unemployment Insurance Dataset, National Student Clearinghouse, CSU/UC Match

Technical Definition (/Launchboard/SWP-MDD?metric=SW801)

### **SWP Exiting Students Who Attained the Living Wage**

Among students who exited college and did not transfer to any postsecondary institution, the proportion who attained the district county living wage for a single adult measured immediately following academic year of exit



**Source:** Chancellor's Office Management Information System, Employment Development Department Unemployment Insurance Dataset, National Student Clearinghouse, CSU/UC Match, Insight Center for Community Economic Development

Technical Definition (/Launchboard/SWP-MDD?metric=SW802)