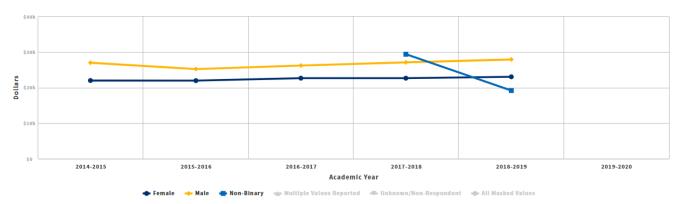

- Successfully completed 12 to 14.9 units has increased slightly from 14% to 16%.
- Successfully completed 15+ units has increased slightly from 6% to 8%.
- Overall, the proportion of students completing 0 units is decreasing while the proportion of students successfully completing the equivalent to a full-time unit load are slightly increasing.

If you would like more information about the Chancellor's Office student success metrics or would like to examine these trends for specific demographic, economic, or disadvantages groups, please click on this <u>link</u>.

### **Median Annual Earnings**

Among students in selected student journey who exited the community college system and who did not transfer to any postsecondary institution, median earnings following the academic year of exit





Among students who exited community college and did not transfer to a postsecondary institution:

- Male students had higher median earnings for all four years when compared to female students
- Median earnings for male students has consistently increased across the four year time period from 25,232 in 2015-2016 to 27,916 in 2018-2019, and their median earnings increased from 27,118 in 2017-2018 to 27,916 in 2018-2019.
- Female Students median earnings increased from 21,969 in 2015-2016 to 23,048 in 2018-2019, and their median earnings increased from 22,660 in 2017-2018 to 23,048 in 2018-2019.
- Non binary students had the highest median earnings in 2017-2019, but a significant decline in median earnings resulted in them having the lowest median income in 2018-2019.

If you would like