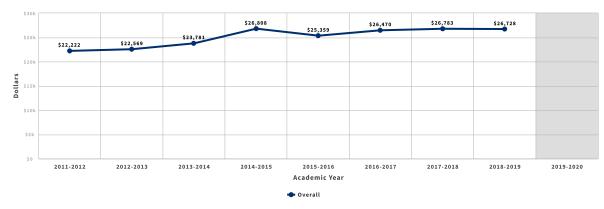

aring House, CSU/UC Match Technical Definition (/Launchboard/SWP-MDD?metric=SW620)

### SWP Students with a Job Closely Related to Their Field of Study

Among students who responded to the CTE Outcomes Survey and did not transfer to any postsecondary institution, the proportion who reported that they are working in a job very closely or closely related to their field of study



**Source:** Chancellor's Office Management Information System, CTE Outcomes Survey, National Student Clearinghouse, CSU/UC Cohort Match Technical Definition (/Launchboard/SWP-MDD?metric=SW701)

### **Median Annual Earnings for SWP Exiting Students**

Among students who exited the community college system and who did not transfer to any postsecondary institution, median earnings following the academic year of exit



**Source:** Chancellor's Office Management Information System, Employment Development Department Unemployment Insurance Dataset, National Student Clearinghouse, CSU/UC Match

Technical Definition (/Launchboard/SWP-MDD?metric=SW800)

### **Median Change in Earnings for SWP Exiting Students**

Among Strong Workforce Program students who exited and who did not transfer to any postsecondary institution, median change in earnings between the second quarter prior to the beginning of the academic year of entry (for the first time ever as a non-Special Admit or return to any community college after an absence of one or more academic years) and the second quarter after the end of the academic year of exit from the last college attended



**Source:** Chancellor's Office Management Information Sys