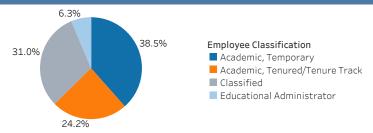

Note: The new Completed Transfer-Level Math and English (expanded view) counts students who complete within one year from their first term of non-special admit enrollment while Credit ESL students can complete within three years from their first term of enrollment. Therefore, data is only displayed when the timeframe allowed to meet the outcome of the metric is complete. If you have any feedback or questions on this metric under development, please email launchboard@cccco.edu.

If you have any questions or feedback, please email launchboard@cccco.edu (mailto:launchboard@cccco.edu). Click Here to View Resources (https://launchboard-resources.wested.org/)

**∨** Click here to find out more about the data in the Guided Pathways Dashboard

## Employees



#### Employee Distribution Fall 2020



| Employee Classification Distribution Trends |           |           |           |           |           |           |  |
|---------------------------------------------|-----------|-----------|-----------|-----------|-----------|-----------|--|
|                                             | Fall 2015 | Fall 2016 | Fall 2017 | Fall 2018 | Fall 2019 | Fall 2020 |  |
| Grand Total                                 | 667       | 719       | 742       | 769       | 800       | 793       |  |
| Educational Administrator                   | 36        | 44        | 45        | 48        | 48        | 50        |  |
| Academic, Tenured/Tenure Track              | 156       | 169       | 179       | 171       | 184       | 192       |  |
| Classified                                  | 198       |