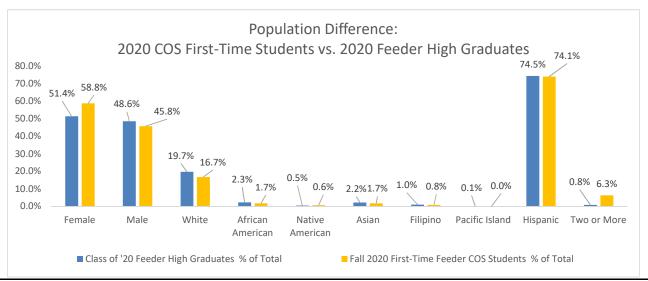

5 1,364 3,418                                                                                                                                                                                                                                                                  | Percent 100.0% 33.9% 51.8% 8.3% 4.3% 1.6%  1019 Percent 100.0% 6.7% 3.5%  2019 Percent 100.0% 55.8%       | \$\text{Students}\$ \( \frac{2,093}{464} \) \( \frac{4,314}{156} \) \( \frac{93}{66} \)  \( \frac{Fall 2}{Students} \) \( \frac{4,482}{441} \) \( \frac{213}{263} \)  \( \frac{Fall 2}{Students} \) \( \frac{5,650}{1,147} \) \( \frac{3,432}{3,432} \)   | Percent 100.0% 22.2% 62.8% 7.5% 4.4% 3.2%  0020 Percent 100.0% 4.8% 5.9%  0020 Percent 100.0% 60.3% 60.7%      |

# COS First-Time Students vs. Feeder High Graduates



The demographic distribution of first-time students enrolled in Fall 2020 mirrors the demographic distribution of student graduates of local feeder high schools.

| First-Time Feeder Student | Enrollmer | nt vs. Feede | r High Sch   | ools Gradua | ites     |            |              |             |                   |
|---------------------------|-----------|--------------|--------------|-------------|----------|------------|--------------|-------------|-------------------|
|                           | Class of  | 19 Feeder    | Fall 2019    | First-Time  | Class of | '20 Feeder | Fall 2020    | First-Time  |                   |
|                           | High G    | raduates     | Feeder Co    | OS Students | High G   | raduates   | Feeder Co    | OS Students |                   |