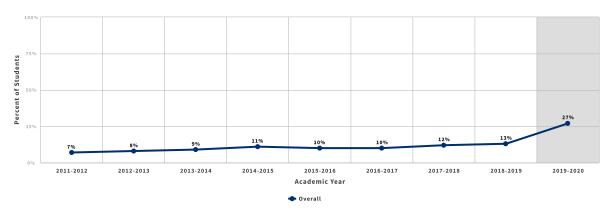

s rates are higher in 2020 than in prior years. Included and excluded EWs should be carefully examined locally to more completely understand course performance in Spring 2020 or in 2019-2020 which includes that term.

### **Completed Both Transfer-Level Math and English**

Among students in the first-time fall cohort, the proportion who completed both transfer-level math and English in their first academic year of credit enrollment within the district



Source: Chancellor's Office Management Information System

 $Technical\ Definition\ (/Launchboard/Guided-Pathways-MDD?metric=GP501C)$ 

### **Completed Transfer-Level Math**

Among students in the first-time fall cohort, the proportion who completed transfer-level math in their first academic year of credit enrollment within the district



Source: Chancellor's Office Management Information System

Technical Definition (/Launchboard/Guided-Pathways-MDD?metric=GP502C)

### **Completed Transfer-Level English**

Among students in the first-time fall cohort, the proportion who completed transfer-level English in their first academic year of credit enrollment within the district



**Source:** Chancellor's Office Management Information System

Technical Definition (/Launchboard/Guided-Pathways-MDD?metric=GP503C)

### **MOMENTUM**

### **Retained Fall to Spring at the Same College**

Among students in the first-time fall cohort, the proportion retained at the selected college from fall to spring for colleges on semesters and fall to winter for colleges on quarters



**Source:** Chancellor's Office Management Information System,