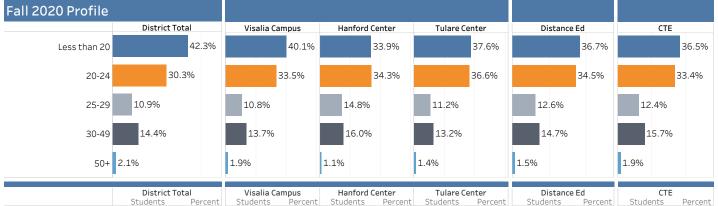

# Age Dataset

|              | Students | Percent |
|--------------|----------|---------|----------|---------|----------|---------|----------|---------|----------|---------|----------|---------|
| Grand Total  | 13,115   | 100.0%  | 9,563    | 100.0%  | 2,263    | 100.0%  | 2,093    | 100.0%  | 4,482    | 100.0%  | 5,650    | 100.0%  |
| Less than 20 | 5,545    | 42.3%   | 3,839    | 40.1%   | 767      | 33.9%   | 786      | 37.6%   | 1,645    | 36.7%   | 2,065    | 36.5%   |
| 20-24        | 3,979    | 30.3%   | 3,208    | 33.5%   | 776      | 34.3%   | 766      | 36.6%   | 1,547    | 34.5%   | 1,887    | 33.4%   |
| 25-29        | 1,426    | 10.9%   | 1,029    | 10.8%   | 334      | 14.8%   | 234      | 11.2%   | 564      | 12.6%   | 701      | 12.4%   |
| 30-49        | 1,887    | 14.4%   | 1,310    | 13.7%   | 361      | 16.0%   | 277      | 13.2%   | 660      | 14.7%   | 889      | 15.7%   |
| 50+          | 278      | 2.1%    | 177      | 1.9%    | 25       | 1.1%    | 30       | 1.4%    | 66       | 1.5%    | 108      | 1.9%    |
|              |          |         |          |         |          |         |          |         |          |         |          |         |

**Source:** COS Research Office (Data Warehouse)

**Definition:** Unduplicated students enrolled in at least one course at census for the respective campus or course type are included.

#### Observations:

- · The District's largest age group was students younger than 20 years old (42.3%).
- $\cdot$  The Visalia campus had the largest proportion of students younger than 20 years old (40.1%).
- $\cdot$  The largest proportion of students older than 20 years old was found at the Hanford Center (66.2%).