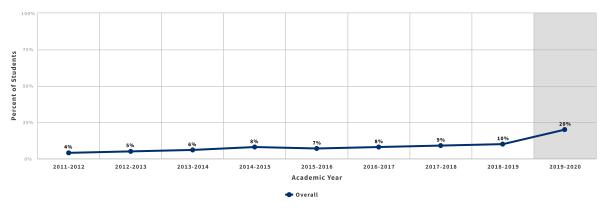

ment Information System

Technical Definition (/Launchboard/Guided-Pathways-MDD?metric=GP408C)

**Note:** More students received "EW" or Excused Withdrawal grades in Spring 2020 as a result of the COVID-19 pandemic. Those grades are excluded from the denominator of success rates to maintain alignment with Datamart. As a result, course success rates are higher in 2020 than in prior years. Included and excluded EWs should be carefully examined locally to more completely understand course performance in Spring 2020 or in 2019-2020 which includes that term.

### **Completed Both Transfer-Level Math and English**

Among students in the first-time fall cohort, the proportion who completed both transfer-level math and English in their first academic year of credit enrollment within the district



Source: Chancellor's Office Management Information System

 $Technical\ Definition\ (/Launchboard/Guided-Pathways-MDD?metric=GP501C)$ 

### **Completed Transfer-Level Math**

Among students in the first-time fall cohort, the proportion who completed transfer-level math in their first academic year of credit enrollment within the district



Source: Chancellor's Office Management Information System

Technical Definition (/Launchboard/Guided-Pathways-MDD?metric=GP502C)

### **Completed Transfer-Level English**

Among students in the first-time fall cohort, the proportion who completed transfer-level English in their first academic year of credit enrollment within the district



**Source:** Chancellor's Office Management Information System

Technical Definition (/Launchboard/Guided-Pathway