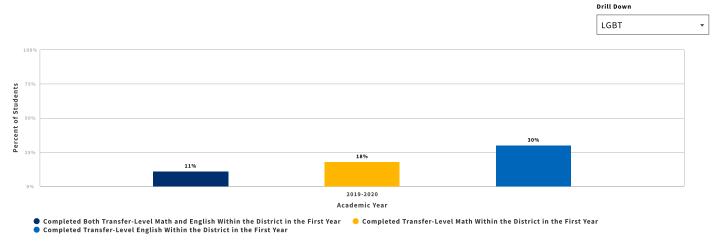

Management Information System

Technical Definition (/Launchboard/Student-Success-Metrics-MDD?metric=SM408SW)

Note: More students received "EW" or Excused Withdrawal grades in Spring 2020 as a result of the COVID-19 pandemic. Those grades are excluded from the denominator of success rates to maintain alignment with Datamart. As a result, course success rates are higher in 2020 than in prior years. Included and excluded EWs should be carefully examined locally to more completely understand course performance in Spring 2020 or in 2019-2020 which includes that term.

### **Completed Transfer-Level Math and English**

Among students in selected student journey, the proportion who completed transfer-level math and English in their first academic year of credit enrollment within the district



Viewing: LGBT

Source: Chancellor's Office Management Information System

Technical Definition (/LaunchBoard/Student-Success-Metrics-MDD?metric=SM504SW)

Note: Explore an expanded definition of the Completed Transfer-Level Math and English metric in the Metrics Under Development section.

### **MOMENTUM**

### **Completed a Level of Education**

Among students in selected student journey who were enrolled in noncredit adult basic education or noncredit English as a Second Language in the selected year, the proportion who completed one or more levels of adult education by transitioning from ABE or ESL to adult secondary education in the selected year or subsequent year for the first time ever at any institution

There are insufficient data to calculate this metric.

**Source:** Chancellor