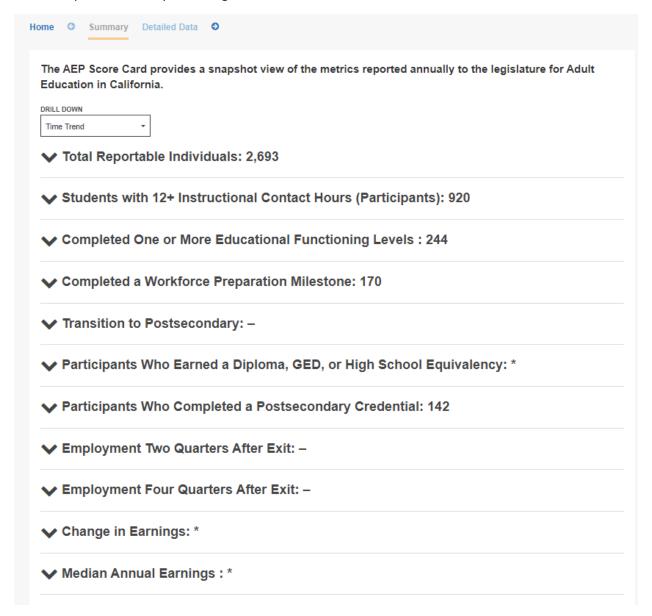

al Valley-Mother Lode
- Program: You can view data English as a Second Language, Adult Basic Education, Adult Secondary Education, CTE (including Workforce Preparation and Pre-Apprenticeship), Adults with Disabilities, Adults Training to Support Child School Success, or All Programs
- Academic Year: There are 4 years of data (2016-17 through 2019-20)

After selecting filters and detailed data comparison (if applicable), select view to update the data based on your selected criteria.



After selecting "view" the home page will display an updated summary of six key outcomes based on the filters you selected.



Select View on the "AEP Score Card" listed on the home page which will then display several dashboard metrics reported annually to the legislature for Adult Education in California





### 

• Using the "Drill Down" filter, you can view data disaggregated for most metrics by trend over time, gender, race/ethnicity, or age group.

Select View on any of the other five outcomes listed on the home page (Students & Programs, Progress, Transition, Success, and Employment & Wages) to access additional metrics related to these outcomes. The "Summary" tab provides charts for selected key metrics.



The "Detailed Data" tab provides charts and tables for every metric.

• Using the "Drill Down" filter, you can view data disaggregated for most metrics by trend over time, gender, race/ethnicity, or age group, and program level (adult basic, adult secondary, CTE) and Student Type filters are available for some metrics.



If you have any questions or feedback, please email launchb