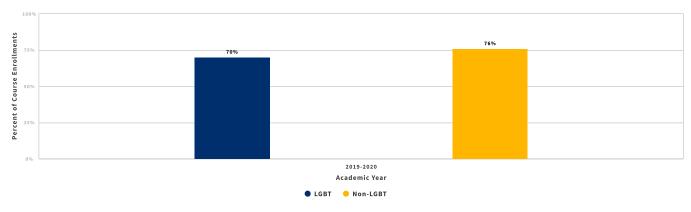

evels or by improving one or more educational functioning levels in the selected year



Groups with fewer than ten people or missing information are summed together and displayed in the "All Masked Values" for <u>Suppression and Complementary</u> <u>Suppression</u> purposes in accordance with FERPA. Under Complementary Suppression circumstances, the "All Masked Values" bar may represent a larger group together with small groups with <10 students. "All Masked Values" in this chart includes subgroups: LGBT, and Non-LGBT.

Source: Chancellor's Office Management Information System

Technical Definition (/Launchboard/Student-Success-Metrics-MDD?metric=SM400SW)

### **Course Success Rate**

Among enrollments by students in selected student journey, the course success rate in the selected year



Source: Chancellor's Office Management Information System

Technical Definition (/Launchboard/Student-Success-Metrics-MDD?metric=SM408SW)

Note: More students received "EW" or Excused Withdrawal grades in Spring 2020 as a result of the COVID-19 pandemic. Those grades are excluded from the denominator of success rates to maintain alignment with Datamart. As a result, course success rates are higher in 2020 than in prior years. Included and excluded EWs should be carefully examined locally to more completely understand course performance in Spring 2020 or in 2019-2020 which includes that term.

### **Completed Transfer-Level Math and English**

Among students in selected student journey, the proportion who completed transfer-level math and English in their first academic year of credit enr