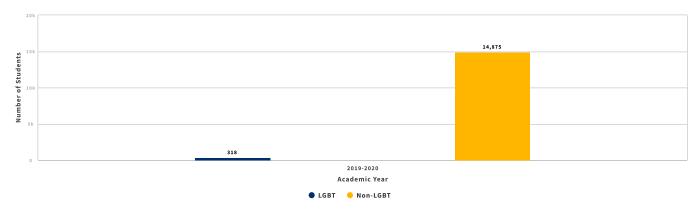

tem, CCCApply, is the source of application data for the Successful Enrollment metrics above. The adoption of CCCApply has been incremental; so, information is not available for all colleges (not available for 32 colleges in 2014-15, for seven in 2015-16 and for three in 2016-17). The only drilldowns available for CCCApply are Ethnicity, Gender and Age, and some subgroups listed will not be available. The successful enrollment section includes all students who completed an application, based on the goal they indicated in their application, while subsequent metrics show figures based on students' informed goals after meeting with a counselor.

### STUDENT TYPE

### **All Students**

All students who had an enrollment as a non-special admit student in at least one term of the selected year



**Source:** Chancellor's Office Management Information System

Technical Definition (/Launchboard/Student-Success-Metrics-MDD?metric=SM122)

### **LEARNING PROGRESS**

### **Skills Gain**

Among students in selected student journey, the percentage who had one or more skills gains, measured by advancing one or more CB21 or SA07 levels or by improving one or more educational functioning levels in the selected year



Groups with fewer than ten people or missing information are summed together and displayed in the "All Masked Values" for <u>Suppression and Complementary</u> <u>Suppression</u> purposes in accordance with FERPA. Under Complementary Suppression circumstances, the "All Masked Values" bar may represent a larger group together with small groups with <10 students. "All Masked Valu