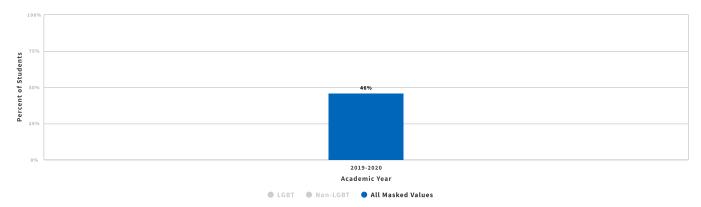

leted one or more levels of adult education by transitioning from ABE or ESL to adult secondary education in the selected year or subsequent year for the first time ever at any institution

There are insufficient data to calculate this metric.

**Source:** Chancellor's Office Management Information System

Technical Definition (/Launchboard/Student-Success-Metrics-MDD?metric=SM500SW)

### **Completed a Noncredit CTE or Workforce Preparation Course**

Among all students with a noncredit enrollment on a CTE TOP code or a noncredit enrollment in a workforce preparation course, the proportion who completed a noncredit career education or workforce preparation course or had 48 or more contact hours in noncredit career education course(s) or workforce preparation course(s) in the selected year



Groups with fewer than ten people or missing information are summed together and displayed in the "All Masked Values" for <u>Suppression and Complementary</u> <u>Suppression</u> purposes in accordance with FERPA. Under Complementary Suppression circumstances, the "All Masked Values" bar may represent a larger group together with small groups with <10 students. "All Masked Values" in this chart includes subgroups: LGBT, and Non-LGBT.

Source: Chancellor's Office Management Information System

Technical Definition (/Launchboard/Student-Success-Metrics-MDD?metric=SM403SW)

### **Earned 9+ Career Education Units**

Among students in selected student journey, the proportion who successfully completed nine or more career education semester units in the selected year within the district



**So