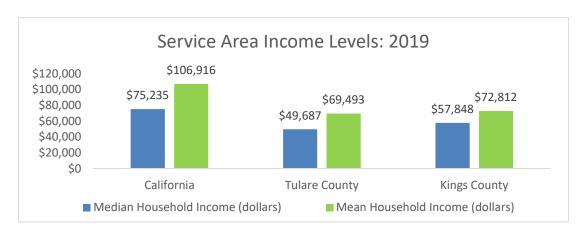

ive Hawaiian and other<br>Pacific Islander, not<br>Hispanic or Latino | 460                                        | 0.3%           | 328          | 0.2%           | 391          | 0.2%           | -0.1%       |  |
| Multi & Unknown Race, not<br>Hispanic or Latino                          | 5,511                                      | 3.6%           | 3,874        | 2.4%           | 4,173        | 2.5%           | -1.1%       |  |
| Hispanic or Latino                                                       | 84,514                                     | 55.3%          | 85,943       | 53.8%          | 90,127       | 54.4%          | -0.9%       |  |

Projection Source: California Department of Finance http://www.dof.ca.gov/Forecasting/Demographics/Projections/

## Service Area Income Levels



Tulare and Kings Counties both exhibit poverty levels above the California average as well as median and mean incomes below the state average. For example, Tulare County's poverty rate (20%) is more than double the state's poverty level (10%). Families with female householders in both counties have a poverty level at or above 32% compared to the state average of 23%. Additionally, the median income in both counties is less than the state by \$25,548 (Tulare County) and \$17,387 (Kings County).

| Household Income                                     |                   |               |                   |
|------------------------------------------------------|-------------------|---------------|-------------------|
| Median Income                                        | <u>California</