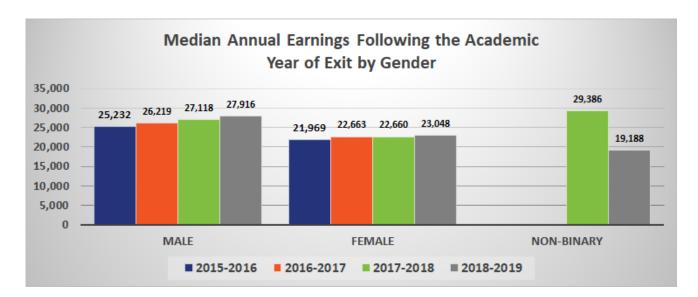

Successfully completed 12 to 14.9 units has increased slightly from 14% to 16%.
- Successfully completed 15+ units has increased slightly from 6% to 8%.
- Overall, the proportion of students completing 0 units is decreasing while the proportion of students successfully completing the equivalent to a full-time unit load are slightly increasing.

If you would like more information about the Chancellor's Office student success metrics or would like to examine these trends for specific demographic, economic, or disadvantages groups, please click on this <u>link</u>.

### **Median Annual Earnings**

Among students in selected student journey who exited the community college system and who did not transfer to any postsecondary institution, median earnings following the academic year of exit





Among students who exited community college and did not transfer to a postsecondary institution:

- Male students had higher median earnings for all four years when compared to female students
- Median earnings for male students has consistently increased across the four year time period from 25,232 in 2015-2016 to 27,916 in 2018-2019, and their median earnings increased from 27,118 in 2017-2018 to 27,916 in 2018-2019.
- Female Students median earnings increased from 21,969 in 2015-2016 to 23,048 in 2018-2019, and their median earnings increased from 22,660 in 2017-2018 to 23,048 in 2018-2019.
- Non binary students had the highest median earnings in 2017-2019, but a significant decline in median earnings resulted in them having the lowest median income in 2018-2019.

If you would like mo