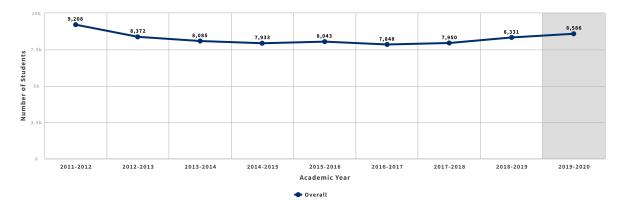

#### Observations:

- · The District's largest age group was students younger than 20 years old (42.3%).
- $\cdot$  The Visalia campus had the largest proportion of students younger than 20 years old (40.1%).
- $\cdot$  The largest proportion of students older than 20 years old was found at the Hanford Center (66.2%).