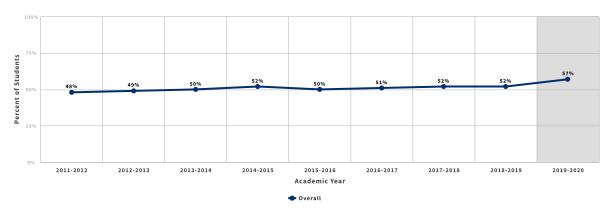

full time in the fall term



Source: Chancellor's Office Management Information System

Technical Definition (/Launchboard/Guided-Pathways-MDD?metric=GP210C)

### Successfully Completed Unit Thresholds in Fall Term

Among students in the first-time fall cohort, the proportion who successfully completed degree-applicable semester or quarter unit thresholds in the Fall term



 $\textbf{Source:} \ \textbf{Chancellor's Office Management Information System}$ 

Technical Definition (/Launchboard/Guided-Pathways-MDD?metric=GP404C)

Note: The Top in State benchmark is not available for this metric.

### **Full Time in the Selected Year**

Among students in the first-time fall cohort, the proportion who are enrolled full time in all primary terms in their first full academic year of enrollment



**Source:** Chancellor's Office Management Information System

Technical Definition (/Launchboard/Guided-Pathways-MDD?metric=GP214C)

### Successfully Completed Semester Unit Thresholds in the Selected Year

Among all students in the cohort, the proportion who successfully completed degree-applicable semester unit thresholds in the selected year



 $\textbf{Source:} \ \textbf{Chancellor's Office Management Information System}$ 

 $Technical\ Definition\ (/Launchboard/Guided-Pathways-MDD?metric=GP405C)$ 

Note: The Top in State benchmark is not available for this metric.

### **METRICS UNDER DEVELOPMENT**

### Completed Both Transfer-Level Math and English (Expanded)

Among students in the first-time fall cohort, the proportion who completed both transfer-level math and English in their