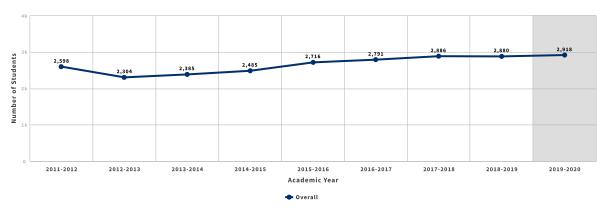

ll Down" filter, you can view data disaggregated for most metrics by benchmarks (comparison to State, Macroregion, and Microregion), trend over time, gender, race/ethnicity, age group or economic status.

**■ LaunchBoard Menu** 

## Guided Pathways

Interested in how the data is calculated?
See the Metric Definition Dictionary (/Launchboard/Guided-Pathways-MDD)



Viewing Data for: Sequoias District

Student Type Learning Progress Momentum Metrics Under Development

**Export Data to CSV** 

### **STUDENT TYPE**

### **Students in the First Time Cohort**

The number of first-time non-special admit credit students who started in the fall term of the selected year including those who enrolled in the summer intersession immediately before or had previously earned concurrent enrollment credit



**Source:** Chancellor's Office Management Information System
Technical Definition (/Launchboard/Guided-Pathways-MDD?metric=GP122FC)

### **LEARNING PROGRESS**

### **Course Success Rate**

Among students in the first-time fall cohort, the percentage of enrollments where students successfully completed the course with grades allowable to align to Datamart



Source: Chancellor's Office Management Information System

Technical Definition (/Launchboard/Guided-Pathways-MDD?metric=GP408C)

**Note:** More students received "EW" or Excused Withdrawal grades in Spring 2020 as a result of the COVID-19 pandemic. Those grades are excluded from the denominator of success rates to maintain alignment with Datamart. As a result, course success rates are higher in 2020 than in prior years. Included and