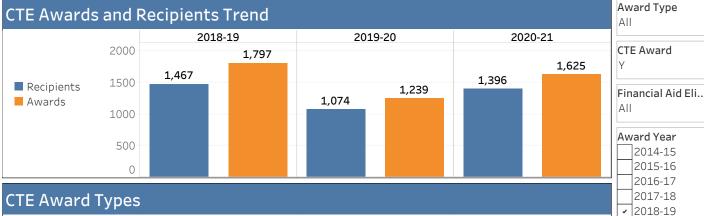

ce (Data Warehouse)

**Transfer Ready Defined:** A student is transfer ready by completing the following requirements: Transfer-level math, Transfer-level English, 60 or more CSU-transferable units, 2.0 or higher GPA.

## Transfer Ready Observation:

The number of students that were transfer ready increased from 1,694 in 2019-20 to 1,773 in 2020-21, an increase of 5%.

# Student Achievement



# CTE Awards and Recipients

Welcome to the District Award and Recipient Dashboard. This dashboard allows users to explore the total count of awards issued as well as the unduplicated count of recipients receiving the awards. Users can explore student majors in CTE related fields and financial aid eligible programs. Please visit the Privacy, Definitions, & Calculations tab for additional resources.



2019-202020-21

| CTE Award Types         |            |        |            |        |            |        |
|-------------------------|------------|--------|------------|--------|------------|--------|
|                         | 2018       | 3-19   | 2019       | 9-20   | 2020-21    |        |
|                         | Recipients | Awards | Recipients | Awards | Recipients | Awards |
| District Totals         | 1,467      | 1,797  | 1,074      | 1,239  | 1,396      | 1,625  |
| A.A. for Transfer(ADT)  | 27         | 27     | 63         | 63     | 54         | 54     |
| A.S. for Transfer(ADT)  | 245        | 245    | 265        | 266    | 283        | 286    |
| A.S. Degree             | 275        | 282    | 304        | 307    | 294        | 298    |
| Cert.(30 to < 60 units) | 22