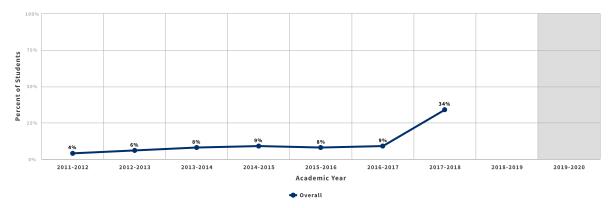

tudents in the cohort, the proportion who successfully completed degree-applicable semester unit thresholds in the selected year



 $\textbf{Source:} \ \textbf{Chancellor's Office Management Information System}$ 

 $Technical\ Definition\ (/Launchboard/Guided-Pathways-MDD?metric=GP405C)$ 

Note: The Top in State benchmark is not available for this metric.

### **METRICS UNDER DEVELOPMENT**

### Completed Both Transfer-Level Math and English (Expanded)

Among students in the first-time fall cohort, the proportion who completed both transfer-level math and English in their first academic year of credit enrollment from their first term within the district allowing for students who enrolled in credit ESL to complete transfer-level math and English within three complete years from first term



Source: Chancellor's Office Management Information System

Technical Definition (/Launchboard/Guided-Pathways-MDD?metric=GP541C)

Note: The new Completed Transfer-Level Math and English (expanded view) counts students who complete within one year from their first term of non-special admit enrollment while Credit ESL students can complete within three years from their first term of enrollment. Therefore, data is only displayed when the timeframe allowed to meet the outcome of the metric is complete. If you have any feedback or questions on this metric under development, please email launchboard@cccco.edu.

### Completed Transfer-Level Math (Expanded)

Among students in the first-time fall cohort, the proportion who completed transfer-level math in their first academic year of credit enrol