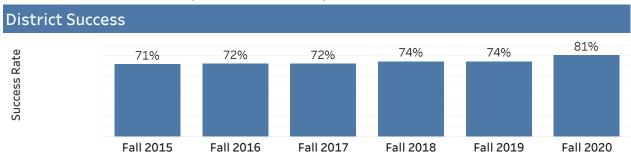

rican (27%) and Unknown (47%).

#### **English Summary**

In Fall 2019, the methodology for this metric changed to assess students' placement rates into transfer-level English without support. The District average for students placing into transfer-level English without support increased to 81% for Fall 2019 compared to 41% in Fall 2018. While most student groups have more students placing into transfer-level English without support, the following groups remain below the District average: Asian (78%), Hispanic (79%), Native American (73%), and Unknown (76%).

Additional analysis related to objective 3.1 can be found on the RPIE website: https://www.cos.edu/en-us/administration/research/surveys-and-studies

# Institution-Set Standards



Data Set 12: Course Success (Fall 2015 - Fall 2020)



During the Fall 2019 term, the District met the minimum institution-set standard of 67% and the aspirational goal of 74% for course success rates. Over the past six years, the course success rate of African-American students has increased by 10 points, from 64% in 2014 to 74% in 2019.

| Gender Success |           |           |           |           |           |           |  |  |  |  |
|----------------|-----------|-----------|-----------|-----------|-----------|-----------|--|--|--|--|
|                | Fall 2015 | Fall 2016 | Fall 2017 | Fall 2018 | Fall 2019 | Fall 2020 |  |  |  |  |
| District Total | 71%       | 72%       | 72%       | 74%       | 74%       | 81%       |  |  |  |  |
| Female         | 73%       | 73%       | 74%       | 75%       | 75%       | 82%       |  |  |  |