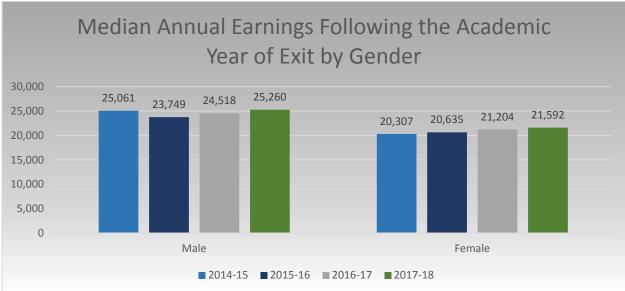

rom \$22,599 in 2016-2017 to \$22,948 in 2017-2018(+2%)
- The following observations should be considered.
  - o In 2017-2018, the statewide median earnings among students, who exited community college and did not transfer to a postsecondary institution, was higher (\$29,868) than COS students, who exited community college and did not transfer to a postsecondary institution. Given cost of living variations across the state, students from COS attained a living wage at higher rates (60%) than all students statewide (49%).

If you would like more information about the Chancellor's Office student success metrics or would like to examine these trends for specific demographic, economic, or disadvantages groups, please click on this <u>link</u>.

Data Set 22: Median Annual Earnings by Gender.





Among students who exited community college and did not transfer to a postsecondary institution:

- Male students had higher median earnings for all four years when compared to female students
- Median earnings for female students has consistently increased across the four year time period. Female Students median earnings increased from 20,307 in 2014-2015 to 21,592 in 2017-2018, and their median earnings increased from 21,204 in 2016-2017 to 21,592 in 2017-2018.
- Median earning for males students increased from \$24,518 in 2016-2017 to \$25,260 in 2017-2018.

If you would like more information about the Chancellor's Office student success metrics or would like to examine these trends for specific demographic, economic, or disadvantages groups, please click on this <u>link</u>.

## Data