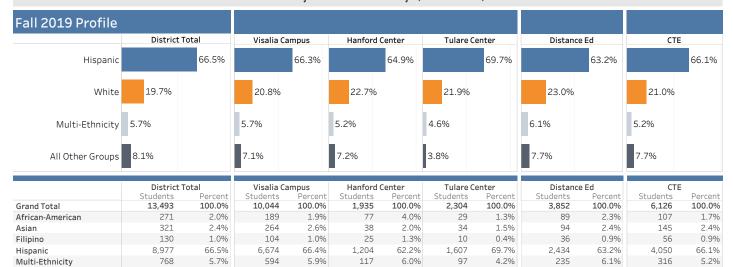

Data Set 2: Fall Enrollment Distributions by Race/Ethnicity (Fall 2019)

Groups Race/Ethnicity

0.4%

0.3%

3.2%

20.7%

8

470

48

0.3%

0.0%

20.4%

2.1%

16

5

885

58

0.4%

0.1%

23.0%

1.5%

18

1,286

144

0.3%

0.1%

21.0%

2.4%

Source: COS Research Office (Data Warehouse)

43

17

2,659

307

0.3%

0.1%

19.7%

2.3%

Definition: Unduplicated students enrolled in at least one course at census for the respective campus or course type are included.

36

17

1,968

198

#### Observations:

Native American

Pacific Islander

White

Unknown

Two-thirds (66.5%) of all students enrolled at the District are Hispanic, which is an increase of almost six percentage points over the past six years.

0.4%

0.2%

19.6%

2.0%

The increase in Hispanic enrollment occurred in distance education and CTE courses as well as all campus locations.

The proportion of Hispanic students enrolled in distance education classes has increased almost eight percentage points over the past six years, bringing the distribution closer to the District total.

401

61