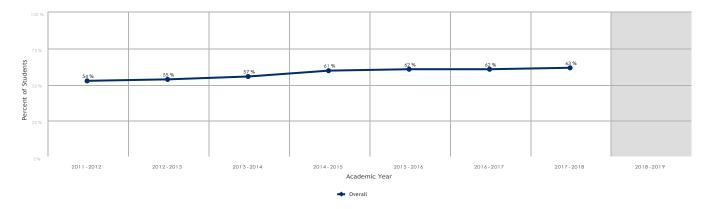

#### Math Summary

In Fall 2019, the methodology for this metric changed to assess students' placement rates into transfer-level math without support. The District average for students placing into transfer-level math without support increased to 51% for Fall 2019 compared to 16% in Fall 2018. While most student groups have more students placing into transfer-level math without support, the following groups remain below the District average: African American (42%), Asian (48%), Hispanic (48%), Native American (27%) and Unknown (47%).

#### **English Summary**

In Fall 2019, the methodology for this metric changed to assess students' placement rates into transfer-level English without support. The District average for students placing into transfer-level English without support increased to 81% for Fall 2019 compared to 41% in Fall 2018. While most student groups have more students placing into transfer-level English without support, the following groups remain below the District average: Asian (78%), Hispanic (79%), Native American (73%), and Unknown (76%).

Additional analysis related to objective 3.1 can be found on the RPIE website: https://www.cos.edu/en-us/administration/research/surveys-and-studies