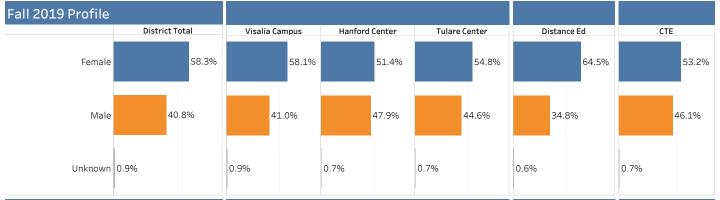

| Table of Contents                                                               |                           |             |
|---------------------------------------------------------------------------------|---------------------------|-------------|
| Data Set Name                                                                   | <u>Area</u>               | <u>Page</u> |
| Enrollments                                                                     |                           | 3           |
| Data Set 1: Enrollment: Annual Unduplicated Headcount and FTES                  | Enrollments               | 4           |
| Data Set 2: Fall Enrollment Distributions by Race/Ethnicity                     | Enrollments               | 6           |
| Data Set 3: Fall Enrollment Distributions by Gender                             | Enrollments               | 8           |
| Data Set 4: Fall Enrollment Distributions by Age                                | Enrollments               | 10          |
| Data Set 5: Student Groups and Enrollment Status                                | Enrollments               | 12          |
| Data Set 6: Fall Unit Load Trend                                                | Enrollments               | 14          |
| Data Set 7: Educational Goals                                                   | Enrollments               | 16          |
| Data Set 8: Student Enrollment by Course Level                                  | Enrollments               | 18          |
| Data Set 9: Financial Aid Recipients                                            | Enrollments               | 20          |
| Data Set 10: Feeder High School Enrollments                                     | Enrollments               | 21          |
| Data Set 11: Placement Trends for Math and English                              | Enrollments               | 22          |
| Institution-set Standards                                                       |                           | 23          |
| Data Set 12: Course Success                                                     | Institution-set Standards | 24          |
| Data Set 13: Students Earning Degrees and Certificates                          | Institution-set Standards | 25          |
| Data set 14: Transfer Volume and Transfer Ready                                 | Institution-set Standards | 26          |
| Student Achievement                                                             |                           | 27          |
| Data Set 15: Awards and Graduates by Gender and Ethnicity                       | Student Achievement       | 28          |
| Data Set 16: CTE Awards and Graduates by Gender and Ethnicity                   | Student Achievement       | 29          |
| Data Set 17: Fall-to-Spring and Fall-to-Fall Retention                          | Student Achievement       | 30          |
| CCCCO Student Success Metrics                                                   |                           | 31          |
| Data Set 18: Average Number of Units Accumulated by Associate Degree Earners    | Student Success Metrics   | 33          |
| Data Set 19: Units Successfully Completed in Fall Semester                      | Student Success Metrics   | 34          |
| Data Set 20: Number of Students Attaining the Vision Goal Completion Definition | Student Success Metrics   | 35          |
| Data Set 21: Median Annual Earnings Following the Academic Year of Exit.        | Student Success Metrics   | 36          |
| Data Set 22: Median Annual Earnings by Gender.                                  | Student Success Metrics   | 37          |
| Data Set 23: Median Annual Earnings by Race/Ethnicity.                          | Student Success Metrics   | 38          |
| LaunchBoard Metrics                                                             |                           | 39          |
| Data set 24: Guided Pathways Dashboard Metrics                                  | LaunchBoard Metrics       | 42          |
| Data set 25: Strong Workforce Program Dashboard Metrics                         | LaunchBoard Metrics       | 47          |
| Data set 26: Adult Education Pipeline Dashboard Metrics                         | LaunchBoard Metrics       | 52          |
| Data set 27: Community College Pipeline Dashboard Metrics                       | LaunchBoard Metrics       | 58          |
| Employees                                                                       |                           | 62          |
| Data set 28: Employee Counts and Demographics                                   | Employees                 | 63          |
| Service Area Population                                                         | Service Area Population   | 64          |
| Data Set 29: Service Area Demographics                                          | Service Area Population   | 65          |
| Data Set 30: Projected Growth                                                   | Service Area Population   | 66          |
| Data Set 31: Educational Attainment                                             | Service Area Population   | 67          |
| Data Set 32: Language at Home                                                   | Service Area Population   | 68          |
| Data Set 33: Income Levels                                                      | Service Area Population   | 69          |
| Data Set 34: Unemployment and Labor Force Participation                         | Service Area Population   | 70          |
| Data Set 35: Tulare County Job Growth                                           | Service Area Population   | 71          |
| Data Set 36: Kings County Job Growth                                            | Service Area Population   | 72          |