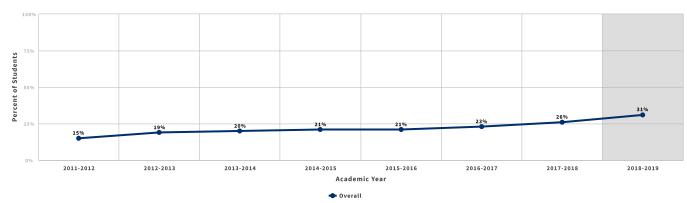

#### Observations:

Over the past six years the District has grown 19% in FTES compared to an 18% growth in student headcount, which results from students enrolling in more units than past years. Annual growth has been observed each year for the past six years for both the Tulare Center and Distance Education courses.