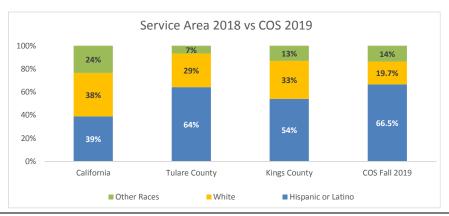

#### Observations:

Native American

Pacific Islander

White

Unknown

Two-thirds (66.5%) of all students enrolled at the District are Hispanic, which is an increase of almost six percentage points over the past six years.

0.4%

0.2%

19.6%

2.0%

The increase in Hispanic enrollment occurred in distance education and CTE courses as well as all campus locations.

The proportion of Hispanic students enrolled in distance education classes has increased almost eight percentage points over the past six years, bringing the distribution closer to the District total.