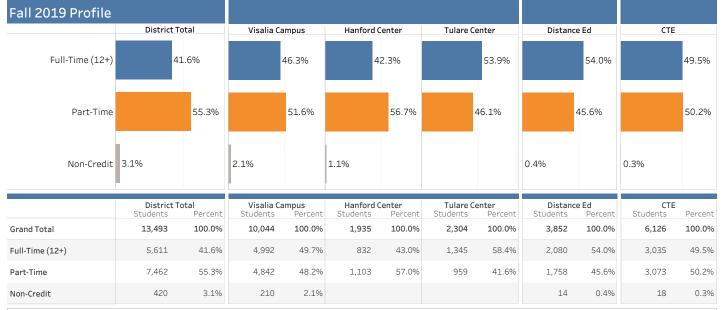

Data Set 2: Fall Enrollment Distributions by Race/Ethnicity (Fall 2019)

Groups Race/Ethnicity

0.4%

0.3%

3.2%

20.7%

8

470

48

0.3%

0.0%

20.4%

2.1%

16

5

885

58

0.4%

0.1%

23.0%

1.5%

18

1,286

144

0.3%

0.1%

21.0%

2.4%

Source: COS Research Office (Data Warehouse)

43

17

2,659

307

0.3%

0.1%

19.7%

2.3%

Definition: Unduplicated students enrolled in at least one course at census for the respective campus or course type are included.

36

17

1,968

198

#### Observations:

Native American

Pacific Islander

White

Unknown

Two-thirds (66.5%) of all students enrolled at the District are Hispanic, which is an increase of almost six percentage points over the past six years.

0.4%

0.2%

19.6%

2.0%

The increase in Hispanic enrollment occurred in distance education and CTE courses as well as all campus locations.

The proportion of Hispanic students enrolled in distance education classes has increased almost eight percentage points over the past six years, bringing the distribution closer to the District total.

401

61