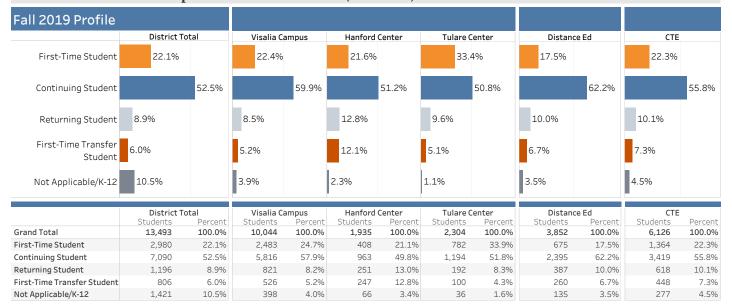

| Table of Contents                                                               |                           |             |
|---------------------------------------------------------------------------------|---------------------------|-------------|
| Data Set Name                                                                   | <u>Area</u>               | <u>Page</u> |
| Enrollments                                                                     |                           | 3           |
| Data Set 1: Enrollment: Annual Unduplicated Headcount and FTES                  | Enrollments               | 4           |
| Data Set 2: Fall Enrollment Distributions by Race/Ethnicity                     | Enrollments               | 6           |
| Data Set 3: Fall Enrollment Distributions by Gender                             | Enrollments               | 8           |
| Data Set 4: Fall Enrollment Distributions by Age                                | Enrollments               | 10          |
| Data Set 5: Student Groups and Enrollment Status                                | Enrollments               | 12          |
| Data Set 6: Fall Unit Load Trend                                                | Enrollments               | 14          |
| Data Set 7: Educational Goals                                                   | Enrollments               | 16          |
| Data Set 8: Student Enrollment by Course Level                                  | Enrollments               | 18          |
| Data Set 9: Financial Aid Recipients                                            | Enrollments               | 20          |
| Data Set 10: Feeder High School Enrollments                                     | Enrollments               | 21          |
| Data Set 11: Placement Trends for Math and English                              | Enrollments               | 22          |
| Institution-set Standards                                                       |                           | 23          |
| Data Set 12: Course Success                                                     | Institution-set Standards | 24          |
| Data Set 13: Students Earning Degrees and Certificates                          | Institution-set Standards | 25          |
| Data set 14: Transfer Volume and Transfer Ready                                 | Institution-set Standards | 26          |
| Student Achievement                                                             |                           | 27          |
| Data Set 15: Awards and Graduates by Gender and Ethnicity                       | Student Achievement       | 28          |
| Data Set 16: CTE Awards and Graduates by Gender and Ethnicity                   | Student Achievement       | 29          |
| Data Set 17: Fall-to-Spring and Fall-to-Fall Retention                          | Student Achievement       | 30          |
| CCCCO Student Success Metrics                                                   |                           | 31          |
| Data Set 18: Average Number of Units Accumulated by Associate Degree Earners    | Student Success Metrics   | 33          |
| Data Set 19: Units Successfully Completed in Fall Semester                      | Student Success Metrics   | 34          |
| Data Set 20: Number of Students Attaining the Vision Goal Completion Definition | Student Success Metrics   | 35          |
| Data Set 21: Median Annual Earnings Following the Academic Year of Exit.        | Student Success Metrics   | 36          |
| Data Set 22: Median Annual Earnings by Gender.                                  | Student Success Metrics   | 37          |
| Data Set 23: Median Annual Earnings by Race/Ethnicity.                          | Student Success Metrics   | 38          |
| LaunchBoard Metrics                                                             |                           | 39          |
| Data set 24: Guided Pathways Dashboard Metrics                                  | LaunchBoard Metrics       | 42          |
| Data set 25: Strong Workforce Program Dashboard Metrics                         | LaunchBoard Metrics       | 47          |
| Data set 26: Adult Education Pipeline Dashboard Metrics                         | LaunchBoard Metrics       | 52          |
| Data set 27: Community College Pipeline Dashboard Metrics                       | LaunchBoard Metrics       | 58          |
| Employees                                                                       |                           | 62          |
| Data set 28: Employee Counts and Demographics                                   | Employees                 | 63          |
| Service Area Population                                                         | Service Area Population   | 64          |
| Data Set 29: Service Area Demographics                                          | Service Area Population   | 65          |
| Data Set 30: Projected Growth                                                   | Service Area Population   | 66          |
| Data Set 31: Educational Attainment                                             | Service Area Population   | 67          |
| Data Set 32: Language at Home                                                   | Service Area Population   | 68          |
| Data Set 33: Income Levels                                                      | Service Area Population   | 69          |
| Data Set 34: Unemployment and Labor Force Participation                         | Service Area Population   | 70          |
| Data Set 35: Tulare County Job Growth                                           | Service Area Population   | 71          |
| Data Set 36: Kings County Job Growth                                            | Service Area Population   | 72          |