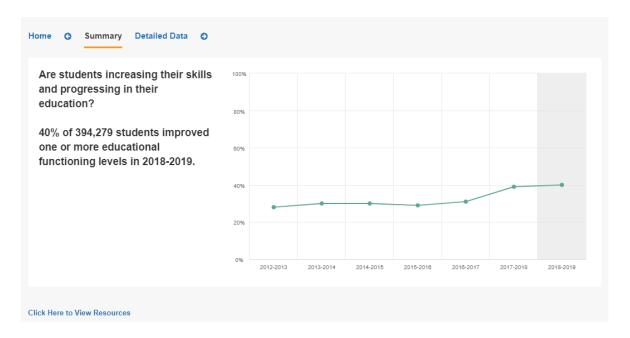

#### Observations:

Over the past six years the District has grown 19% in FTES compared to an 18% growth in student headcount, which results from students enrolling in more units than past years. Annual growth has been observed each year for the past six years for both the Tulare Center and Distance Education courses.