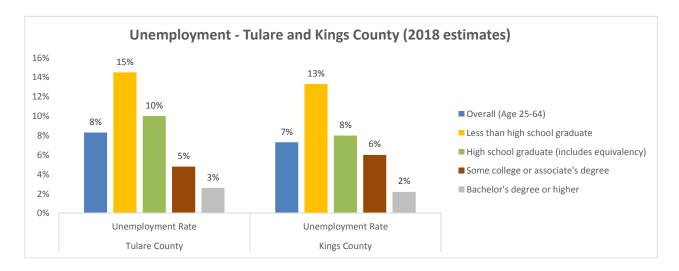

| Table of Contents                                                               |                           |             |
|---------------------------------------------------------------------------------|---------------------------|-------------|
| Data Set Name                                                                   | <u>Area</u>               | <u>Page</u> |
| Enrollments                                                                     |                           | 3           |
| Data Set 1: Enrollment: Annual Unduplicated Headcount and FTES                  | Enrollments               | 4           |
| Data Set 2: Fall Enrollment Distributions by Race/Ethnicity                     | Enrollments               | 6           |
| Data Set 3: Fall Enrollment Distributions by Gender                             | Enrollments               | 8           |
| Data Set 4: Fall Enrollment Distributions by Age                                | Enrollments               | 10          |
| Data Set 5: Student Groups and Enrollment Status                                | Enrollments               | 12          |
| Data Set 6: Fall Unit Load Trend                                                | Enrollments               | 14          |
| Data Set 7: Educational Goals                                                   | Enrollments               | 16          |
| Data Set 8: Student Enrollment by Course Level                                  | Enrollments               | 18          |
| Data Set 9: Financial Aid Recipients                                            | Enrollments               | 20          |
| Data Set 10: Feeder High School Enrollments                                     | Enrollments               | 21          |
| Data Set 11: Placement Trends for Math and English                              | Enrollments               | 22          |
| Institution-set Standards                                                       |                           | 23          |
| Data Set 12: Course Success                                                     | Institution-set Standards | 24          |
| Data Set 13: Students Earning Degrees and Certificates                          | Institution-set Standards | 25          |
| Data set 14: Transfer Volume and Transfer Ready                                 | Institution-set Standards | 26          |
| Student Achievement                                                             |                           | 27          |
| Data Set 15: Awards and Graduates by Gender and Ethnicity                       | Student Achievement       | 28          |
| Data Set 16: CTE Awards and Graduates by Gender and Ethnicity                   | Student Achievement       | 29          |
| Data Set 17: Fall-to-Spring and Fall-to-Fall Retention                          | Student Achievement       | 30          |
| CCCCO Student Success Metrics                                                   |                           | 31          |
| Data Set 18: Average Number of Units Accumulated by Associate Degree Earners    | Student Success Metrics   | 33          |
| Data Set 19: Units Successfully Completed in Fall Semester                      | Student Success Metrics   | 34          |
| Data Set 20: Number of Students Attaining the Vision Goal Completion Definition | Student Success Metrics   | 35          |
| Data Set 21: Median Annual Earnings Following the Academic Year of Exit.        | Student Success Metrics   | 36          |
| Data Set 22: Median Annual Earnings by Gender.                                  | Student Success Metrics   | 37          |
| Data Set 23: Median Annual Earnings by Race/Ethnicity.                          | Student Success Metrics   | 38          |
| LaunchBoard Metrics                                                             |                           | 39          |
| Data set 24: Guided Pathways Dashboard Metrics                                  | LaunchBoard Metrics       | 42          |
| Data set 25: Strong Workforce Program Dashboard Metrics                         | LaunchBoard Metrics       | 47          |
| Data set 26: Adult Education Pipeline Dashboard Metrics                         | LaunchBoard Metrics       | 52          |
| Data set 27: Community College Pipeline Dashboard Metrics                       | LaunchBoard Metrics       | 58          |
| Employees                                                                       |                           | 62          |
| Data set 28: Employee Counts and Demographics                                   | Employees                 | 63          |
| Service Area Population                                                         | Service Area Population   | 64          |
| Data Set 29: Service Area Demographics                                          | Service Area Population   | 65          |
| Data Set 30: Projected Growth                                                   | Service Area Population   | 66          |
| Data Set 31: Educational Attainment                                             | Service Area Population   | 67          |
| Data Set 32: Language at Home                                                   | Service Area Population   | 68          |
| Data Set 33: Income Levels                                                      | Service Area Population   | 69          |
| Data Set 34: Unemployment and Labor Force Participation                         | Service Area Population   | 70          |
| Data Set 35: Tulare County Job Growth                                           | Service Area Population   | 71          |
| Data Set 36: Kings County Job Growth                                            | Service Area Population   | 72          |