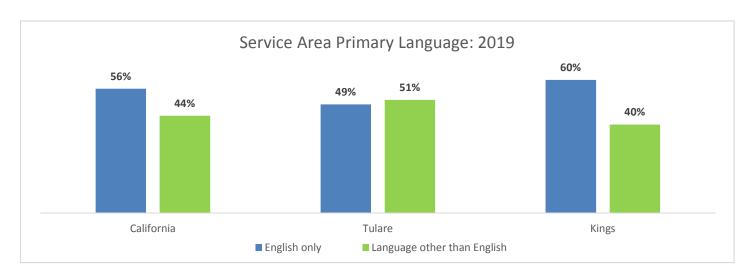

20,391          | 8%             | 8,078           | 9%             |  |  |  |
| Bachelor's degree                                     | 5,445,781       | 21%            | 25,710          | 10%            | 8,784           | 10%            |  |  |  |
| Graduate or professional degree                       | 3,272,956       | 12%            | 12,783          | 5%             | 3,654           | 4%             |  |  |  |
| Percent high school graduate or higher                | 21,743,320      | 83%            | 187,728         | 70%            | 68,051          | 74%            |  |  |  |
| Percent bachelor's degree or higher                   | 8,718,737       | 33%            | 38,493          | 14%            | 12,438          | 14%            |  |  |  |

Data Set 32: Language at Home



The percent of households that speak Spanish in Tulare County (47%) and Kings County (35%) is greater than the state average (29%). Both counties have noticeably smaller percentages of Asian and Pacific Islander languages when compared to the rest of the state.

| Primary Language Spoken at Home          |                 |                |                 |                |                 |                |  |  |  |  |  |
|------------------------------------------|-----------------|----------------|-----------------|----------------|-----------------|----------------|--|--|--|--|--|
|                                          | <u>Califor</u>  | <u>rnia</u>    | <u>Tulare C</u> | Count <u>y</u> | Kings C         | <u>ounty</u>   |  |  |  |  |  |
| Language Spoken at Home