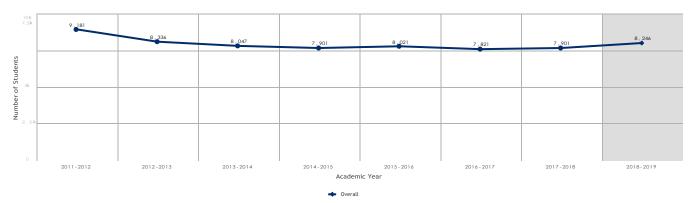

# Enrollments

Data Set 1: Enrollment: Annual Unduplicated Headcount and FTES (2014/15 - 2019/20)

#### **District Total** 2014-15 2015-16 2016-17 2017-18 2018-19 2019-20 20K 17,263 FTES 16,791 16,495 16,233 15,471 14,685 ■ Student Count 15K 10,662 10,237 10,380 9,526 9,846 8,957 10K 5К 0К **FTES FTES** Student FTES Student FTES **FTES FTES** Count Count Count Count Count Count 2014-15 2015-16 2016-17 2017-18 2018-19 2019-20 **FTES** 8,957 9,526 9,846 10,237 10,380 10,662 Student Count 14,685 15,471 16,233 16,495 16,791 17,263

| Percentage change             | relative to | 2014-15 |         |         |         |         |
|-------------------------------|-------------|---------|---------|---------|---------|---------|
|                               | 2014-15     | 2015-16 | 2016-17 | 2017-18 | 2018-19 | 2019-20 |
| % Difference in FTES          | 0%          | 6%      | 10%     | 14%     | 16%     | 19%     |
| % Difference in Student Count | 0%          | 5%      | 11%     | 12%     | 14%     | 18%     |

Source: COS Research Office (Data Warehouse)

Student Count Definition: Unduplicated students enrolled in at least one course at census for the respective campus or course type are included.

 $\textbf{FTES Definition:} \ One \ \mathsf{FTES} \ \mathsf{represents} \ 525 \ \mathsf{contact} \ \mathsf{hours} \ \mathsf{or} \ \mathsf{student} \ \mathsf{instruction/activity} \ \mathsf{in} \ \mathsf{a} \ \mathsf{year}.$ 

#### Observations:

Over the past six years the District has grown 19% in FTES compared to an 18% growth in student headcount, which results from students enrolling in more units than past years. Annual growth has been observed each year for the past six years for both the Tulare Center and Distance Education courses.