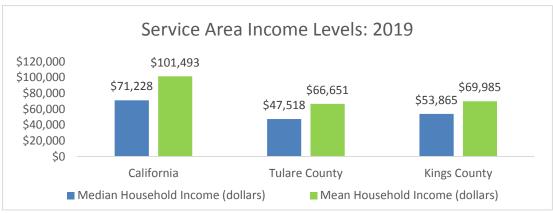

|                 |                |                 |                |  |  |  |  |  |
| Spanish                                  | 10,529,621      | 29%            | 198,492         | 47%            | 48,502          | 35%            |  |  |  |  |  |
| Other Indo-European languages            | 1,641,520       | 4%             | 6,143           | 1%             | 2,050           | 1%             |  |  |  |  |  |
| Asian and Pacific Islander languages     | 3,636,258       | 10%            | 9,188           | 3%             | 3,935           | 3%             |  |  |  |  |  |
| Other languages                          | 373,611         | 1%             | 1,504           | 0.4%           | 792             | 1%             |  |  |  |  |  |

#### **Data Set 33: Income Levels**



Source: U.S. Census Bureau, 2012-2016 American Community Survey 5-Year Estimates

Tulare and Kings Counties both exhibit poverty levels above the California average as well as median and mean incomes below the state average. For example, Tulare County's poverty rate is more than double the state's poverty level and families with female householders in both counties have a poverty level at or above 36%. Additionally, the median income in both counties is less than the state by \$17,300 (Kings County) and \$23,700 (Tulare County).

| Household Income                                     |                   |               |              |
|------------------------------------------------------|-------------------|---------------|--------------|
| Median Income