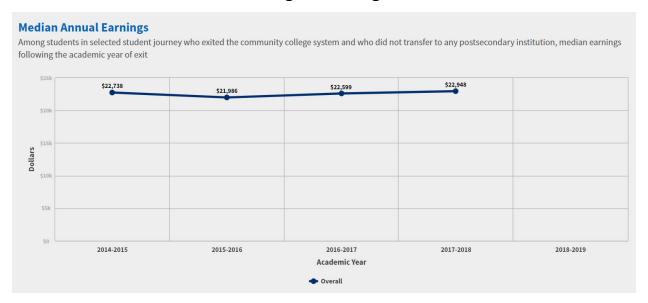

| Table of Contents                                                               |                           |             |
|---------------------------------------------------------------------------------|---------------------------|-------------|
| Data Set Name                                                                   | <u>Area</u>               | <u>Page</u> |
| Enrollments                                                                     |                           | 3           |
| Data Set 1: Enrollment: Annual Unduplicated Headcount and FTES                  | Enrollments               | 4           |
| Data Set 2: Fall Enrollment Distributions by Race/Ethnicity                     | Enrollments               | 6           |
| Data Set 3: Fall Enrollment Distributions by Gender                             | Enrollments               | 8           |
| Data Set 4: Fall Enrollment Distributions by Age                                | Enrollments               | 10          |
| Data Set 5: Student Groups and Enrollment Status                                | Enrollments               | 12          |
| Data Set 6: Fall Unit Load Trend                                                | Enrollments               | 14          |
| Data Set 7: Educational Goals                                                   | Enrollments               | 16          |
| Data Set 8: Student Enrollment by Course Level                                  | Enrollments               | 18          |
| Data Set 9: Financial Aid Recipients                                            | Enrollments               | 20          |
| Data Set 10: Feeder High School Enrollments                                     | Enrollments               | 21          |
| Data Set 11: Placement Trends for Math and English                              | Enrollments               | 22          |
| Institution-set Standards                                                       |                           | 23          |
| Data Set 12: Course Success                                                     | Institution-set Standards | 24          |
| Data Set 13: Students Earning Degrees and Certificates                          | Institution-set Standards | 25          |
| Data set 14: Transfer Volume and Transfer Ready                                 | Institution-set Standards | 26          |
| Student Achievement                                                             |                           | 27          |
| Data Set 15: Awards and Graduates by Gender and Ethnicity                       | Student Achievement       | 28          |
| Data Set 16: CTE Awards and Graduates by Gender and Ethnicity                   | Student Achievement       | 29          |
| Data Set 17: Fall-to-Spring and Fall-to-Fall Retention                          | Student Achievement       | 30          |
| CCCCO Student Success Metrics                                                   |                           | 31          |
| Data Set 18: Average Number of Units Accumulated by Associate Degree Earners    | Student Success Metrics   | 33          |
| Data Set 19: Units Successfully Completed in Fall Semester                      | Student Success Metrics   | 34          |
| Data Set 20: Number of Students Attaining the Vision Goal Completion Definition | Student Success Metrics   | 35          |
| Data Set 21: Median Annual Earnings Following the Academic Year of Exit.        | Student Success Metrics   | 36          |
| Data Set 22: Median Annual Earnings by Gender.                                  | Student Success Metrics   | 37          |
| Data Set 23: Median Annual Earnings by Race/Ethnicity.                          | Student Success Metrics   | 38          |
| LaunchBoard Metrics                                                             |                           | 39          |
| Data set 24: Guided Pathways Dashboard Metrics                                  | LaunchBoard Metrics       | 42          |
| Data set 25: Strong Workforce Program Dashboard Metrics                         | LaunchBoard Metrics       | 47          |
| Data set 26: Adult Education Pipeline Dashboard Metrics                         | LaunchBoard Metrics       | 52          |
| Data set 27: Community College Pipeline Dashboard Metrics                       | LaunchBoard Metrics       | 58          |
| Employees                                                                       |                           | 62          |
| Data set 28: Employee Counts and Demographics                                   | Employees                 | 63          |
| Service Area Population                                                         | Service Area Population   | 64          |
| Data Set 29: Service Area Demographics                                          | Service Area Population   | 65          |
| Data Set 30: Projected Growth                                                   | Service Area Population   | 66          |
| Data Set 31: Educational Attainment                                             | Service Area Population   | 67          |
| Data Set 32: Language at Home                                                   | Service Area Population   | 68          |
| Data Set 33: Income Levels                                                      | Service Area Population   | 69          |
| Data Set 34: Unemployment and Labor Force Participation                         | Service Area Population   | 70          |
| Data Set 35: Tulare County Job Growth                                           | Service Area Population   | 71          |
| Data Set 36: Kings County Job Growth                                            | Service Area Population   | 72          |