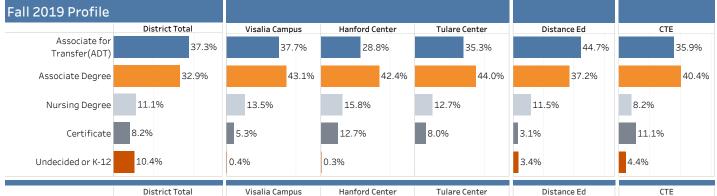

text{Students} \) \( \frac{2,922}{1,497} \) \( 1,420 \) \( 5 \)  \text{Fall 2} \) \( \text{Students} \) \( 5,545 \) | Percent  100.0%  52.1%  47.9%  47.9%  51.2%  48.6%  0.2%  2017  Percent  100.0%  | \$\text{Students}\$ \( \frac{2}{197} \) \( 1,184 \) \( 1,013 \)  \text{Fall 2} \) \( \text{Students} \) \( 2,197 \) \( 1,184 \) \( 1,013 \)  \( \text{Fall 2} \) \( \text{Students} \) \( \text{3,154} \) \( 1,543 \) \( 1,543 \) \( 1,543 \) \( 2,2 \)  \( \text{Fall 2} \) \( \text{Students} \) \( 5,789 \) | Percent  100.0%  53.9%  46.1%  2018 Percent  100.0%  48.9%  50.4%  0.7%  2018 Percent  100.0% | \$\frac{2,304}{1,345}\$ \$959\$  \[ \begin{align*} \beg | Percent  100.0%  58.4%  41.6%  019 Percent  100.0%  54.0%  45.6%  0.4%  019 Percent  100.0% |

# Data Set 7: Educational Goals (Fall 2019)



|                             | District T         |                   | Visalia Ca         |                   | Hanford (         |                   | Tulare Co         |                   | Distance          |                   | CTE               |                   |
|-----------------------------|--------------------|-------------------|--------------------|-------------------|-------------------|-------------------|-------------------|-------------------|-------------------|-------------------|-------------------|-------------------|
| Grand Total                 | Students<br>13,493 | Percent<br>100.0% | Students<br>10.044 | Percent<br>100.0% | Students<br>1.935 | Percent<br>100.0% | Students<br>2.304 | Percent<br>100.0% | Students<br>3.852 | Percent<br>100.0% | Students<br>6.12