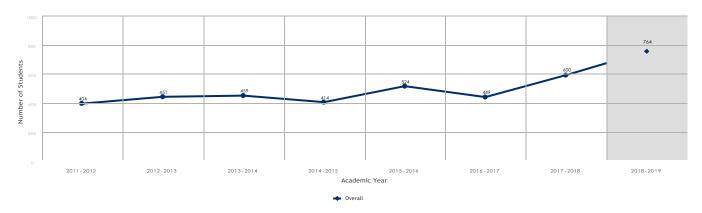

who completed a noncredit CTE or workforce preparation course or had 48 or more contact hours in a noncredit CTE or workforce preparation course in the selected year



#### SWP Students Who Earned a Degree or Certificate or Attained Apprenticeship Journey Status

Number of unduplicated Strong Workforce Program students who earned a noncredit certificate, Chancellor's Office approved certificate, associate degree, and/or CCC baccalaureate degree on a TOP code assigned to a vocational sector and who were enrolled in the district on any TOP code in the selected year or who attained apprenticeship journey status on a vocationally flagged TOP code in the selected year and who were enrolled at any community college at the start of the apprenticeship program on a vocationally flagged TOP code



#### SWP Students Who Transferred to a Four-Year Postsecondary Institution

Number of SWP students who earned 12 or more units at any time and at any college and who enrolled in a fouryear institution in the academic year after they exited the California community college system



#### SWP Students with a Job Closely Related to Their Field of Study

Among students who responded to the CTE Outcomes Survey and did not transfer to any postsecondary institution, the proportion who reported that they are working in a job very closely or closely related to their field of study



#### Median Annual Earnings for SWP Exiting Students

Among students who exited the community college system and who did not transfer to any postsecondary institution, median earnings following the academic year of e