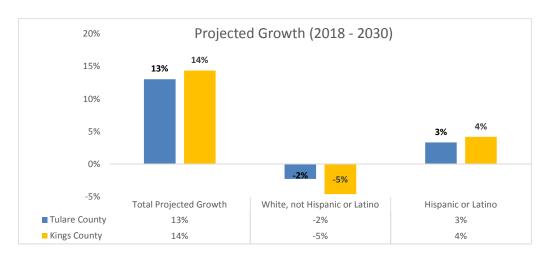

Population by Gender                                                     | <u>Count</u>    | <u>Percent</u> | Count        | <u>Percent</u> | <u>Count</u> | Percent        | COS Fall 2019 |
| Female                                                                   | 19,649,991      | 50.3%          | 230,222      | 50.0%          | 67,401       | 44.9%          | 58.3%         |
| Male                                                                     | 19,453,769      | 49.7%          | 230,255      | 50.0%          | 82,674       | 55.1%          | 40.8%         |
| Unknown                                                                  | -               | -              | -            | -              |              |                | 0.9%          |

# Data Set 30: Projected Growth



Based on the projected growth of Tulare and Kings Counties, the race/ethnicity distribution is expected to slightly shift. The share of Hispanic population is projected to increase three percentage points in Tulare County and four percentage point in Kings County over the next 12 years, while the share of White population is projected to decrease in both counties.

| Tulare County Projected G                                                | rowth (2018- | 2030)          |              |                                 |              |                   |             |
|--------------------------------------------------------------------------|--------------|----------------|--------------|---------------------------------|--------------|-------------------|-------------|
|