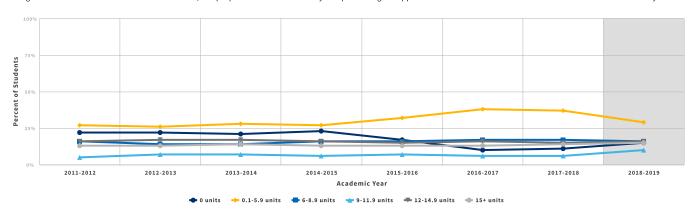

de in a subsequent primary term at the selected school



**Source:** Chancellor's Office Management Information System, National Student Clearinghouse, CSU/UC Cohort Match Technical Definition (/Launchboard/Guided-Pathways-MDD?metric=GP\_406)

#### Full-Time in the Fall Term

Among first-time students enrolled in the Fall term, the proportion who were enrolled full-time in the Fall term at the selected institution



**Source:** Chancellor's Office Management Information System
Technical Definition (/Launchboard/Guided-Pathways-MDD?metric=GP\_210)

#### Successfully Completed Semester Unit Thresholds in Fall Term

Among first-time students enrolled in the Fall term, the proportion who successfully completed degree-applicable semester unit thresholds in the fall term of the selected year



**Source:** Chancellor's Office Management Information System
Technical Definition (/Launchboard/Guided-Pathways-MDD?metric=GP\_404)



#### **Full-Time in the Selected Year**

Among first-time students enrolled in the Fall term, the proportion who were enrolled full-time in the selected year at the selected institution



**Source:** Chancellor's Office Management Information System

Technical Definition (/Launchboard/Guided-Pathways-MDD?metric=GP\_214)

#### Successfully Completed Semester Unit Thresholds in the Selected Year

Among first-time students enrolled in the Fall term, the proportion who successfully completed degree-applicable semester unit thresholds in the selected year



**Source:** Chancellor's Office Management Information System

 $Technical\ Definition\ (/Launchboard