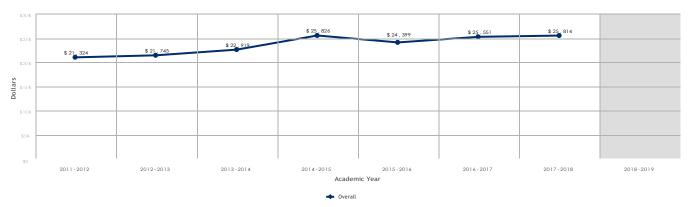

# SWP Students Who Transferred to a Four-Year Postsecondary Institution

Number of SWP students who earned 12 or more units at any time and at any college and who enrolled in a fouryear institution in the academic year after they exited the California community college system



#### SWP Students with a Job Closely Related to Their Field of Study

Among students who responded to the CTE Outcomes Survey and did not transfer to any postsecondary institution, the proportion who reported that they are working in a job very closely or closely related to their field of study



#### Median Annual Earnings for SWP Exiting Students

Among students who exited the community college system and who did not transfer to any postsecondary institution, median earnings following the academic year of exit



#### Median Change in Earnings for SWP Exiting Students

Among Strong Workforce Program students who exited and who did not transfer to any postsecondary institution, median change in earnings between the second quarter prior to the beginning of the academic year of entry (for the first time ever as a non-Special Admit or return to any community college after an absence of one or more academic years) and the second quarter after the end of the academic year of exit from the last college attended



•

# SWP Exiting Students Who Attained the Living Wage

Among students who exited college and did not transfer to any postsecondary institution, the proportion who attained the district county living wage for a single adult measured immediately following academic year of exit



#### **Dataset