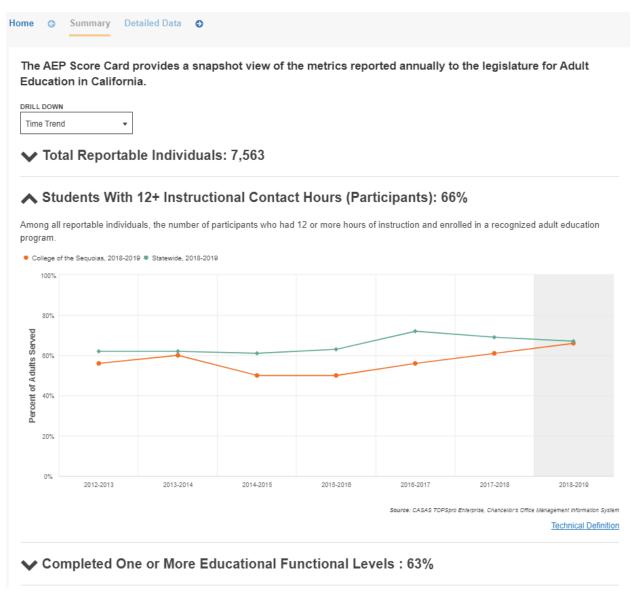

Valley-Mother Lode
- Program: You can view data English as a Second Language, Adult Basic Education, Adult Secondary Education, CTE (including Workforce Preparation and Pre-Apprenticeship), Adults with Disabilities, Adults Training to Support Child School Success, or All Programs
- Academic Year: There are 7 years of data (2012-13 through 2018-19)

After selecting filters and detailed data comparison (if applicable), select view to update the data based on your selected criteria.



After selecting "view" the home page will display an updated summary of six key outcomes based on the filters you selected.



Select View on the "AEP Score Card" listed on the home page which will then display several dashboard metrics reported annually to the legislature for Adult Education in California





• Using the "Drill Down" filter, you can view data disaggregated for most metrics by trend over time, gender, race/ethnicity, or age group.

Select View on any of the other five outcomes listed on the home page (Students & Programs, Progress, Transition, Success, and Employment & Wages) to access additional metrics related to these outcomes. The "Summary" tab provides charts for selected key metrics.



The "Detailed Data" tab provides charts and tables for every metric.

• Using the "Drill Down" filter, you can view data disaggregated for most metrics by trend over time, gender, race/ethnicity, or age group, and program level (adult basic, adult secondary, CTE) and Student Type filters are available for some metrics.



#### **Dataset 27: Community College Pipeline Dashboard Metrics**