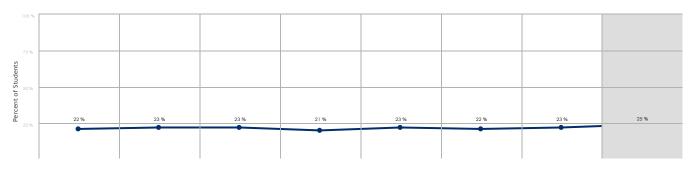

"Drill Down" filter, you can view data disaggregated for most metrics by benchmarks (comparison to State, Macroregion, and Microregion), trend over time, gender, race/ethnicity, age group or economic status.



#### **Strong Workforce Program Students**

All students enrolled in the selected year who took at least 0.5 units in any single credit course or who had at least 12 positive attendance hours in any noncredit course(s) excluding Special Admit students on a TOP code that is assigned to a vocational industry sector



SWP Students Who Earned 9 or More Career Education Units in the District in a Single Year

Among all Strong Workforce Program students, the proportion who successfully completed nine or more career education semester units in the selected year within a single district



\_

#### Students Who Attained a Noncredit Workforce Milestone in a Single Year

Among all students with a noncredit enrollment on a CTE TOP code or a noncredit enrollment in a workforce preparation course, the proportion who completed a noncredit CTE or workforce preparation course or had 48 or more contact hours in a noncredit CTE or workforce preparation course in the selected year



#### SWP Students Who Earned a Degree or Certificate or Attained Apprenticeship Journey Status

Number of unduplicated Strong Workforce Program students who earned a noncredit certificate, Chancellor's Office approved certificate, associate degree, and/or CCC baccalaureate degree on a TOP code assigned to a vocational sector and who were enrolled in the district on any TOP code in the selected year or wh