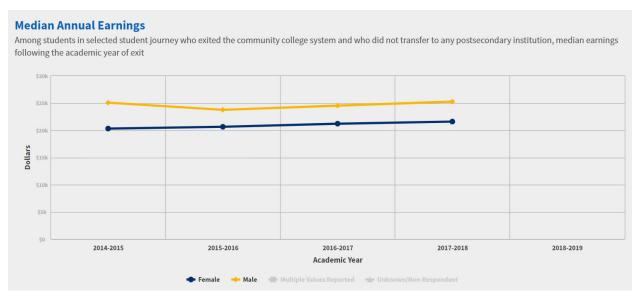

from \$22,599 in 2016-2017 to \$22,948 in 2017-2018(+2%)
- The following observations should be considered.
  - o In 2017-2018, the statewide median earnings among students, who exited community college and did not transfer to a postsecondary institution, was higher (\$29,868) than COS students, who exited community college and did not transfer to a postsecondary institution. Given cost of living variations across the state, students from COS attained a living wage at higher rates (60%) than all students statewide (49%).

If you would like more information about the Chancellor's Office student success metrics or would like to examine these trends for specific demographic, economic, or disadvantages groups, please click on this <u>link</u>.

Data Set 22: Median Annual Earnings by Gender.





Among students who exited community college and did not transfer to a postsecondary institution:

- Male students had higher median earnings for all four years when compared to female students
- Median earnings for female students has consistently increased across the four year time period. Female Students median earnings increased from 20,307 in 2014-2015 to 21,592 in 2017-2018, and their median earnings increased from 21,204 in 2016-2017 to 21,592 in 2017-2018.
- Median earning for males students increased from \$24,518 in 2016-2017 to \$25,260 in 2017-2018.

If you would like more information about the Chancellor's Office student success metrics or would like to examine these trends for specific demographic, economic, or disadvantages groups, please click on this <u>link</u>.

## Da