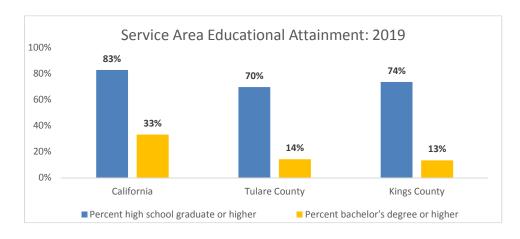

|             |
| Pacific Islander, not<br>Hispanic or Latino                              | 285          | 0.2%           | 1,364        | 0.8%                            | 1,792        | 1.0%              | 0.9%        |
| Multi & Unknown Race, not<br>Hispanic or Latino                          | 3,830        | 2.6%           | 2,695        | 1.6%                            | 2,687        | 1.6%              | -1.0%       |
| Hispanic or Latino                                                       | 81,154       | 54.1%          | 93,685       | 56.9%                           | 99,921       | 58.2%             | 4.2%        |

Projection Source: California Department of Finance http://www.dof.ca.gov/Forecasting/Demographics/Projections/

**Data Set 31: Educational Attainment** 



The educational attainment rates for Tulare and Kings Counties are lower than the state's rates. The rate of high school graduates or higher in California is 83% whereas Tulare and Kings County range from 70% to 74%, respectively. In addition 14% of adults living in Tulare and Kings Counties have a bachelor's degree or higher compared to 33% statewide.

| Educational Attainment Levels - Tulare & Kings County |                 |                |                 |                |                 |                |  |  |  |
|-------------------------------------------------------|-----------------|----------------|-----------------|----------------|-----------------|----------------|--|--|--|
|                                                       | Califo          | rnia           | Tular