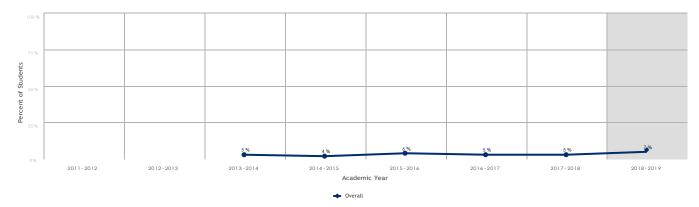

ndance hours in any noncredit course(s) excluding Special Admit students on a TOP code that is assigned to a vocational industry sector



SWP Students Who Earned 9 or More Career Education Units in the District in a Single Year

Among all Strong Workforce Program students, the proportion who successfully completed nine or more career education semester units in the selected year within a single district



\_

#### Students Who Attained a Noncredit Workforce Milestone in a Single Year

Among all students with a noncredit enrollment on a CTE TOP code or a noncredit enrollment in a workforce preparation course, the proportion who completed a noncredit CTE or workforce preparation course or had 48 or more contact hours in a noncredit CTE or workforce preparation course in the selected year



#### SWP Students Who Earned a Degree or Certificate or Attained Apprenticeship Journey Status

Number of unduplicated Strong Workforce Program students who earned a noncredit certificate, Chancellor's Office approved certificate, associate degree, and/or CCC baccalaureate degree on a TOP code assigned to a vocational sector and who were enrolled in the district on any TOP code in the selected year or who attained apprenticeship journey status on a vocationally flagged TOP code in the selected year and who were enrolled at any community college at the start of the apprenticeship program on a vocationally flagged TOP code



#### SWP Students Who Transferred to a Four-Year Postsecondary Institution

Number of SWP students who earned 12 or more units at any time and at any college and who