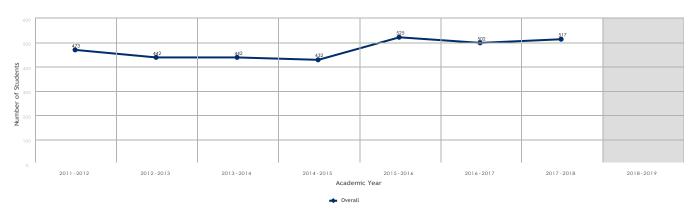

# Enrollments

Data Set 1: Enrollment: Annual Unduplicated Headcount and FTES (2014/15 - 2019/20)

#### **District Total** 2014-15 2015-16 2016-17 2017-18 2018-19 2019-20 20K 17,263 FTES 16,791 16,495 16,233 15,471 14,685 ■ Student Count 15K 10,662 10,237 10,380 9,526 9,846 8,957 10K 5К 0К **FTES FTES** Student FTES Student FTES **FTES FTES** Count Count Count Count Count Count 2014-15 2015-16 2016-17 2017-18 2018-19 2019-20 **FTES** 8,957 9,526 9,846 10,237 10,380 10,662 Student Count 14,685 15,471 16,233 16,495 16,791 17,263

| Percentage change             | relative to | 2014-15 |         |         |         |         |
|-------------------------------|-------------|---------|---------|---------|---------|---------|
|                               | 2014-15     | 2015-16 | 2016-17 | 2017-18 | 2018-19 | 2019-20 |
| % Difference in FTES          | 0%          | 6%      | 10%     | 14%     | 16%     | 19%     |
| % Difference in Student Count | 0%          | 5%      | 11%     | 12%     | 14%     | 18%     |

Source: COS Research Office (Data Warehouse)

Student Count Definition: Unduplicated students enrolled in at least one course at census for the respective campus or course type are included.

 $\textbf{FTES Definition:} \ One \ \mathsf{FTES} \ \mathsf{represents} \ 525 \ \mathsf{contact} \ \mathsf{hours} \ \mathsf{or} \ \mathsf{student} \ \mathsf{instruction/activity} \ \mathsf{in} \ \mathsf{a} \ \mathsf{year}.$ 

#### Observations:

Over the past six years the District has grown 19% in FTES compared to an 18% growth in student headcount, which results from students enrolling in more units than past years. Annual growth has been observed each year for the past six years for both the Tulare Center and Distance Education courses.