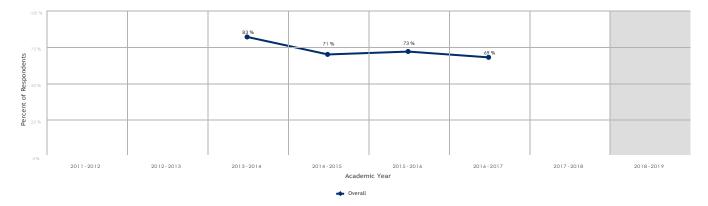

ained apprenticeship journey status on a vocationally flagged TOP code in the selected year and who were enrolled at any community college at the start of the apprenticeship program on a vocationally flagged TOP code



#### SWP Students Who Transferred to a Four-Year Postsecondary Institution

Number of SWP students who earned 12 or more units at any time and at any college and who enrolled in a fouryear institution in the academic year after they exited the California community college system



#### SWP Students with a Job Closely Related to Their Field of Study

Among students who responded to the CTE Outcomes Survey and did not transfer to any postsecondary institution, the proportion who reported that they are working in a job very closely or closely related to their field of study



#### Median Annual Earnings for SWP Exiting Students

Among students who exited the community college system and who did not transfer to any postsecondary institution, median earnings following the academic year of exit



#### Median Change in Earnings for SWP Exiting Students

Among Strong Workforce Program students who exited and who did not transfer to any postsecondary institution, median change in earnings between the second quarter prior to the beginning of the academic year of entry (for the first time ever as a non-Special Admit or return to any community college after an absence of one or more academic years) and the second quarter after the end of the academic year of exit from the last college attended



•

# SWP Exiting Students Who Attained the Living Wage

Among students