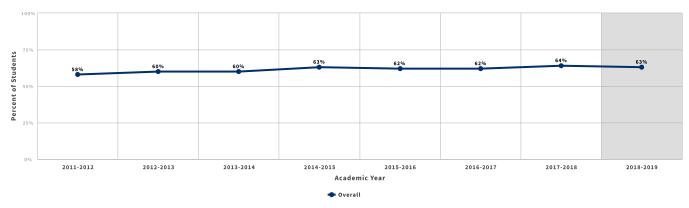

#### Observations:

Over the past six years the District has grown 19% in FTES compared to an 18% growth in student headcount, which results from students enrolling in more units than past years. Annual growth has been observed each year for the past six years for both the Tulare Center and Distance Education courses.