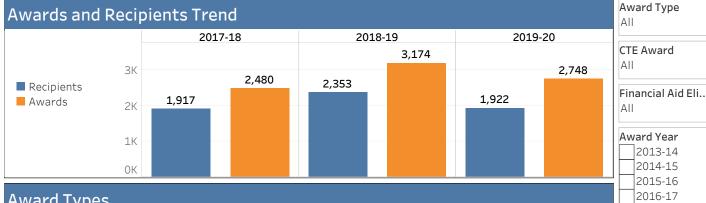

tudent is transfer ready by completing the following requirements: Transfer-level math, Transfer-level English, 60 or more CSU-transferable units, 2.0 or higher GPA.

#### Transfer Ready Observation:

The number of students that were transfer ready increased from 1,532 in 2018-19 to 1,694 in 2019-20, an increase of 11 percentage points.

# Student Achievement



# Data Set 15: Awards and Graduates by Gender and Ethnicity

Welcome to the District Award and Recipient Dashboard. This dashboard allows users to explore the total count of awards issued as well as the unduplicated count of recipients receiving the awards. Users can explore student majors in CTE related fields and financial aid eligible programs. Please visit the Privacy, Definitions, & Calculations tab for additional resources.



2017-182018-192019-20

| Award Types             |            |        |            |        |            |        |  |  |  |  |  |  |
|-------------------------|------------|--------|------------|--------|------------|--------|--|--|--|--|--|--|
|                         | 2017       | '-18   | 2018       | 3-19   | 2019       | )-20   |  |  |  |  |  |  |
|                         | Recipients | Awards | Recipients | Awards | Recipients | Awards |  |  |  |  |  |  |
| District Totals         | 1,917      | 2,480  | 2,353      | 3,174  | 1,922      | 2,748  |  |  |  |  |  |  |
| A.A. for Transfer(ADT)  | 240        | 250    | 378        | 407    | 500        | 548    |  |  |  |  |  |  |
| A.S. for Transfer(ADT)  | 208        | 214    | 274        | 287    | 308        | 321    |  |  |  |