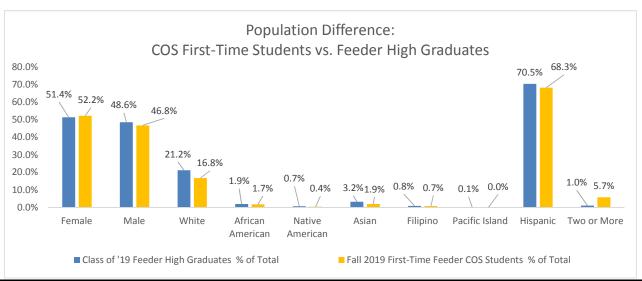

..

SFA Applicants represents the total number of FAFSA applications received by the College. This is the number of FAFSA applicants that listed COS as a college of interest on their FAFSA application. Applications received can and do exceed actual enrollment numbers as students often list several colleges of interest on their FAFSA. The SFA Recipients represents the total number of students who actually received a financial aid award; fee waiver, grant, work study, loan. Over the past six years, an average of 10,528 students received a financial aid award each year with that number increasing since 2016/17. The average financial aid expenditure is over \$4,100 per student.

\$33,163,810

\$37,173,172

\$38,189,053

\$40,923,138

# Data Set 10: Feeder High School Enrollments (2018- 2019)



The demographic distribution of first-time students enrolled in Fall 2019 mirrors the demographic distribution of student graduates of local feeder high schools. It should be noted that CCCApply had a defect during the fall 2019 application period and is the reason for the increase in 'unknown' race/ethnicity counts.

| First-Time Feeder Student | First-Time Feeder Student Enrollment vs. Feeder High Schools Graduates |                |           |                     |          |                |              |                     |                   |  |  |  |
|---------------------------|------------------------------------------------------------------------|----------------|-----------|---------------------|----------|----------------|--------------|---------------------|------------