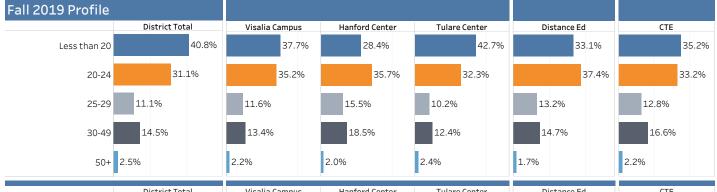

| Table of Contents                                                               |                           |             |
|---------------------------------------------------------------------------------|---------------------------|-------------|
| Data Set Name                                                                   | <u>Area</u>               | <u>Page</u> |
| Enrollments                                                                     |                           | 3           |
| Data Set 1: Enrollment: Annual Unduplicated Headcount and FTES                  | Enrollments               | 4           |
| Data Set 2: Fall Enrollment Distributions by Race/Ethnicity                     | Enrollments               | 6           |
| Data Set 3: Fall Enrollment Distributions by Gender                             | Enrollments               | 8           |
| Data Set 4: Fall Enrollment Distributions by Age                                | Enrollments               | 10          |
| Data Set 5: Student Groups and Enrollment Status                                | Enrollments               | 12          |
| Data Set 6: Fall Unit Load Trend                                                | Enrollments               | 14          |
| Data Set 7: Educational Goals                                                   | Enrollments               | 16          |
| Data Set 8: Student Enrollment by Course Level                                  | Enrollments               | 18          |
| Data Set 9: Financial Aid Recipients                                            | Enrollments               | 20          |
| Data Set 10: Feeder High School Enrollments                                     | Enrollments               | 21          |
| Data Set 11: Placement Trends for Math and English                              | Enrollments               | 22          |
| Institution-set Standards                                                       |                           | 23          |
| Data Set 12: Course Success                                                     | Institution-set Standards | 24          |
| Data Set 13: Students Earning Degrees and Certificates                          | Institution-set Standards | 25          |
| Data set 14: Transfer Volume and Transfer Ready                                 | Institution-set Standards | 26          |
| Student Achievement                                                             |                           | 27          |
| Data Set 15: Awards and Graduates by Gender and Ethnicity                       | Student Achievement       | 28          |
| Data Set 16: CTE Awards and Graduates by Gender and Ethnicity                   | Student Achievement       | 29          |
| Data Set 17: Fall-to-Spring and Fall-to-Fall Retention                          | Student Achievement       | 30          |
| CCCCO Student Success Metrics                                                   |                           | 31          |
| Data Set 18: Average Number of Units Accumulated by Associate Degree Earners    | Student Success Metrics   | 33          |
| Data Set 19: Units Successfully Completed in Fall Semester                      | Student Success Metrics   | 34          |
| Data Set 20: Number of Students Attaining the Vision Goal Completion Definition | Student Success Metrics   | 35          |
| Data Set 21: Median Annual Earnings Following the Academic Year of Exit.        | Student Success Metrics   | 36          |
| Data Set 22: Median Annual Earnings by Gender.                                  | Student Success Metrics   | 37          |
| Data Set 23: Median Annual Earnings by Race/Ethnicity.                          | Student Success Metrics   | 38          |
| LaunchBoard Metrics                                                             |                           | 39          |
| Data set 24: Guided Pathways Dashboard Metrics                                  | LaunchBoard Metrics       | 42          |
| Data set 25: Strong Workforce Program Dashboard Metrics                         | LaunchBoard Metrics       | 47          |
| Data set 26: Adult Education Pipeline Dashboard Metrics                         | LaunchBoard Metrics       | 52          |
| Data set 27: Community College Pipeline Dashboard Metrics                       | LaunchBoard Metrics       | 58          |
| Employees                                                                       |                           | 62          |
| Data set 28: Employee Counts and Demographics                                   | Employees                 | 63          |
| Service Area Population                                                         | Service Area Population   | 64          |
| Data Set 29: Service Area Demographics                                          | Service Area Population   | 65          |
| Data Set 30: Projected Growth                                                   | Service Area Population   | 66          |
| Data Set 31: Educational Attainment                                             | Service Area Population   | 67          |
| Data Set 32: Language at Home                                                   | Service Area Population   | 68          |
| Data Set 33: Income Levels                                                      | Service Area Population   | 69          |
| Data Set 34: Unemployment and Labor Force Participation                         | Service Area Population   | 70          |
| Data Set 35: Tulare County Job Growth                                           | Service Area Population   | 71          |
| Data Set 36: Kings County Job Growth                                            | Service Area Population   | 72          |