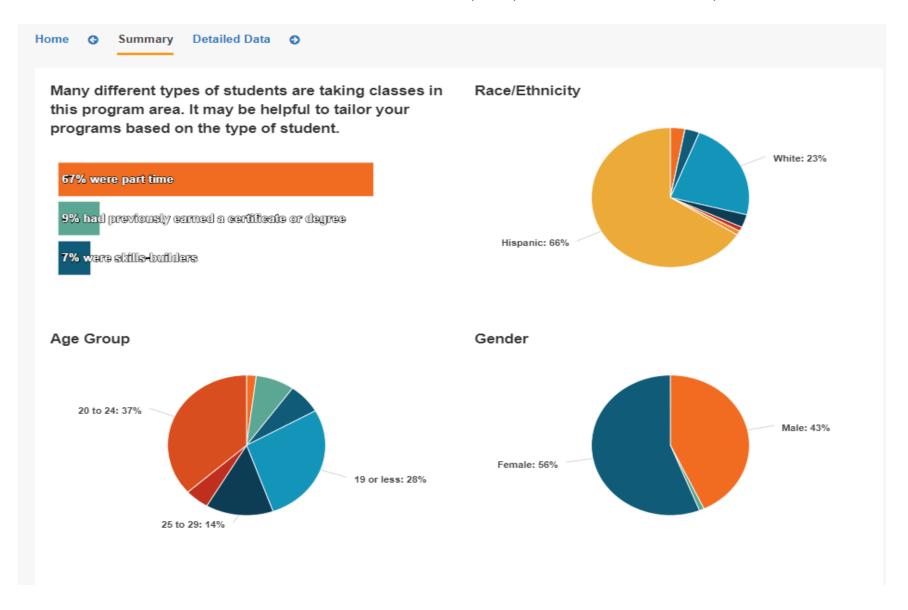

Data Set 2: Fall Enrollment Distributions by Race/Ethnicity (Fall 2019)

Groups Race/Ethnicity

0.4%

0.3%

3.2%

20.7%

8

470

#### Observations:

Native American

Pacific Islander

White

Unknown

Two-thirds (66.5%) of all students enrolled at the District are Hispanic, which is an increase of almost six percentage points over the past six years.

0.4%

0.2%

19.6%

2.0%

The increase in Hispanic enrollment occurred in distance education and CTE courses as well as all campus locations.

The proportion of Hispanic students enrolled in distance education classes has increased almost eight percentage points over the past six years, bringing the distribution closer to the District total.