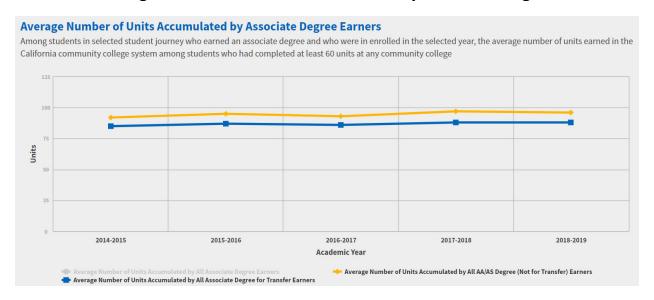

| Table of Contents                                                               |                           |             |
|---------------------------------------------------------------------------------|---------------------------|-------------|
| Data Set Name                                                                   | <u>Area</u>               | <u>Page</u> |
| Enrollments                                                                     |                           | 3           |
| Data Set 1: Enrollment: Annual Unduplicated Headcount and FTES                  | Enrollments               | 4           |
| Data Set 2: Fall Enrollment Distributions by Race/Ethnicity                     | Enrollments               | 6           |
| Data Set 3: Fall Enrollment Distributions by Gender                             | Enrollments               | 8           |
| Data Set 4: Fall Enrollment Distributions by Age                                | Enrollments               | 10          |
| Data Set 5: Student Groups and Enrollment Status                                | Enrollments               | 12          |
| Data Set 6: Fall Unit Load Trend                                                | Enrollments               | 14          |
| Data Set 7: Educational Goals                                                   | Enrollments               | 16          |
| Data Set 8: Student Enrollment by Course Level                                  | Enrollments               | 18          |
| Data Set 9: Financial Aid Recipients                                            | Enrollments               | 20          |
| Data Set 10: Feeder High School Enrollments                                     | Enrollments               | 21          |
| Data Set 11: Placement Trends for Math and English                              | Enrollments               | 22          |
| Institution-set Standards                                                       |                           | 23          |
| Data Set 12: Course Success                                                     | Institution-set Standards | 24          |
| Data Set 13: Students Earning Degrees and Certificates                          | Institution-set Standards | 25          |
| Data set 14: Transfer Volume and Transfer Ready                                 | Institution-set Standards | 26          |
| Student Achievement                                                             |                           | 27          |
| Data Set 15: Awards and Graduates by Gender and Ethnicity                       | Student Achievement       | 28          |
| Data Set 16: CTE Awards and Graduates by Gender and Ethnicity                   | Student Achievement       | 29          |
| Data Set 17: Fall-to-Spring and Fall-to-Fall Retention                          | Student Achievement       | 30          |
| CCCCO Student Success Metrics                                                   |                           | 31          |
| Data Set 18: Average Number of Units Accumulated by Associate Degree Earners    | Student Success Metrics   | 33          |
| Data Set 19: Units Successfully Completed in Fall Semester                      | Student Success Metrics   | 34          |
| Data Set 20: Number of Students Attaining the Vision Goal Completion Definition | Student Success Metrics   | 35          |
| Data Set 21: Median Annual Earnings Following the Academic Year of Exit.        | Student Success Metrics   | 36          |
| Data Set 22: Median Annual Earnings by Gender.                                  | Student Success Metrics   | 37          |
| Data Set 23: Median Annual Earnings by Race/Ethnicity.                          | Student Success Metrics   | 38          |
| LaunchBoard Metrics                                                             |                           | 39          |
| Data set 24: Guided Pathways Dashboard Metrics                                  | LaunchBoard Metrics       | 42          |
| Data set 25: Strong Workforce Program Dashboard Metrics                         | LaunchBoard Metrics       | 47          |
| Data set 26: Adult Education Pipeline Dashboard Metrics                         | LaunchBoard Metrics       | 52          |
| Data set 27: Community College Pipeline Dashboard Metrics                       | LaunchBoard Metrics       | 58          |
| Employees                                                                       |                           | 62          |
| Data set 28: Employee Counts and Demographics                                   | Employees                 | 63          |
| Service Area Population                                                         | Service Area Population   | 64          |
| Data Set 29: Service Area Demographics                                          | Service Area Population   | 65          |
| Data Set 30: Projected Growth                                                   | Service Area Population   | 66          |
| Data Set 31: Educational Attainment                                             | Service Area Population   | 67          |
| Data Set 32: Language at Home                                                   | Service Area Population   | 68          |
| Data Set 33: Income Levels                                                      | Service Area Population   | 69          |
| Data Set 34: Unemployment and Labor Force Participation                         | Service Area Population   | 70          |
| Data Set 35: Tulare County Job Growth                                           | Service Area Population   | 71          |
| Data Set 36: Kings County Job Growth                                            | Service Area Population   | 72          |