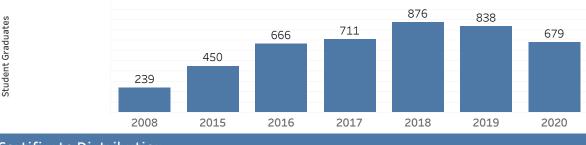

0.4%  | 0.3%  | 0.5%  |  |  |  |  |
| Unknown              | 5.9%                          | 0.6%  | 0.9%  | 0.9%  | 1.0%  | 0.2%  | 0.7%  |  |  |  |  |
| White                | 40.4%                         | 30.4% | 27.2% | 25.1% | 24.2% | 24.3% | 22.6% |  |  |  |  |

#### Observation:

In 2020, the District exceeded the minimum insitution-set standard of 883, and the aspirational goal of 1,068 students earning degrees. Over the past six years, the unduplicated count of students earning a degree has increased from 944 (14/15 Yr) to 1,502 (19/20 Yr). Over the same time period, the distribution of degrees among race/ethnic groups has changed such that the outcome of students closely mirrors the general population of the District.

### Students Earning Certificates (as reported to ACCJC)



| Certificate Dist     | ribution |       |       |       |       |       |       |
|----------------------|----------|-------|-------|-------|-------|-------|-------|
|                      | 2008     | 2015  | 2016  | 2017  | 2018  | 2019  | 2020  |
| African-American     | 2.1%     | 1.1%  | 1.5%  | 1.5%  | 1.8%  | 1.2%  | 2.1%  |
| Asian                | 3.8%     | 1.8%  | 3.0%  | 4.1%  | 1.8%  | 2.7%  | 2.4%  |
| Filipino/Pac. Island |          | 1.3%  | 1.2%  | 0.1%  | 1.0%  | 0.5%  | 1.5%  |
| Hispanic             | 45.2%    | 61.6% | 62.2% | 66.2% | 67.1% | 66.6% | 67.0% |
| Multi-Ethnicity      | 2.9%     | 4.2%  | 4.7%  | 4.4%  | 4.6%  | 5.5%  | 4.7%  |
| Native American      | 0.8%     | 1.6%  |       | 0.7%  | 0.2%  | 0.4%  | 0.1%  |
| Unknown              | 4.2%     | 3.6%