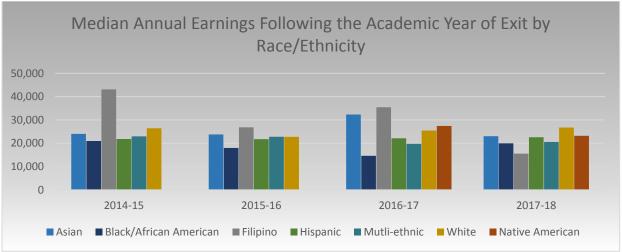

not transfer to a postsecondary institution:

- Male students had higher median earnings for all four years when compared to female students
- Median earnings for female students has consistently increased across the four year time period. Female Students median earnings increased from 20,307 in 2014-2015 to 21,592 in 2017-2018, and their median earnings increased from 21,204 in 2016-2017 to 21,592 in 2017-2018.
- Median earning for males students increased from \$24,518 in 2016-2017 to \$25,260 in 2017-2018.

If you would like more information about the Chancellor's Office student success metrics or would like to examine these trends for specific demographic, economic, or disadvantages groups, please click on this <u>link</u>.

## Data Set 23: Median Annual Earnings by Race/Ethnicity.





Among students who exited community college and did not transfer to a postsecondary institution:

- Hispanic and Black students have below average median earnings (seen in chart above) in each
  of the four years.
- Asian, Filipino and White Students have above average median earnings (seen in chart above) in each of the four years.
- White and Hispanic students have seen increases in median earning from 2014-2015 to 2017-2018.
  - Hispanic, Multi-Ethnic, Black African American, and White students have seen significant increases in median earnings from 2016-2017 to 2017-2018.
- Black, Multi-ethnic, Asian, and Filipino students have seen decreases in median earnings from 2014-2015 to 2017-2018.
  - Native American, Asian, and Filipino students have seen significant decreases in median ear