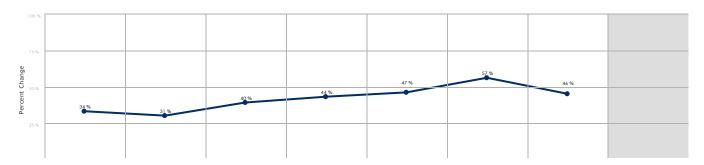

orking in a job very closely or closely related to their field of study



#### Median Annual Earnings for SWP Exiting Students

Among students who exited the community college system and who did not transfer to any postsecondary institution, median earnings following the academic year of exit



#### Median Change in Earnings for SWP Exiting Students

Among Strong Workforce Program students who exited and who did not transfer to any postsecondary institution, median change in earnings between the second quarter prior to the beginning of the academic year of entry (for the first time ever as a non-Special Admit or return to any community college after an absence of one or more academic years) and the second quarter after the end of the academic year of exit from the last college attended



•

# SWP Exiting Students Who Attained the Living Wage

Among students who exited college and did not transfer to any postsecondary institution, the proportion who attained the district county living wage for a single adult measured immediately following academic year of exit



#### **Dataset 26: Adult Education Pipeline Dashboard Metrics**



The Adult Education Pipeline Dashboard offers insight into progress and outcomes for K- 12 and community college adult education participants, including outcomes for adult education students who transition into credit-bearing post-secondary programs and their employment outcomes.

The Office of Research, Planning & Institutional Effectiveness has included example datasets in this document. Users are highly encouraged to visit the CCCCO and Cal PAS