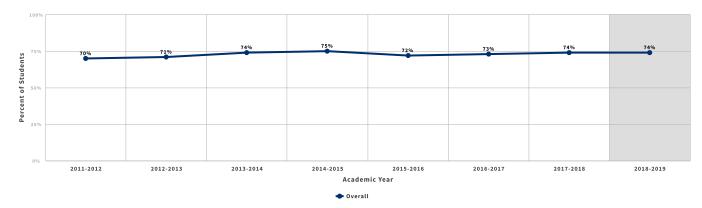

#### Observations:

Over the past six years the District has grown 19% in FTES compared to an 18% growth in student headcount, which results from students enrolling in more units than past years. Annual growth has been observed each year for the past six years for both the Tulare Center and Distance Education courses.