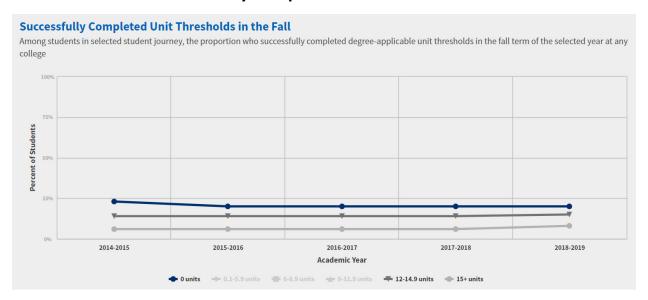

| Table of Contents                                                               |                           |             |
|---------------------------------------------------------------------------------|---------------------------|-------------|
| Data Set Name                                                                   | <u>Area</u>               | <u>Page</u> |
| Enrollments                                                                     |                           | 3           |
| Data Set 1: Enrollment: Annual Unduplicated Headcount and FTES                  | Enrollments               | 4           |
| Data Set 2: Fall Enrollment Distributions by Race/Ethnicity                     | Enrollments               | 6           |
| Data Set 3: Fall Enrollment Distributions by Gender                             | Enrollments               | 8           |
| Data Set 4: Fall Enrollment Distributions by Age                                | Enrollments               | 10          |
| Data Set 5: Student Groups and Enrollment Status                                | Enrollments               | 12          |
| Data Set 6: Fall Unit Load Trend                                                | Enrollments               | 14          |
| Data Set 7: Educational Goals                                                   | Enrollments               | 16          |
| Data Set 8: Student Enrollment by Course Level                                  | Enrollments               | 18          |
| Data Set 9: Financial Aid Recipients                                            | Enrollments               | 20          |
| Data Set 10: Feeder High School Enrollments                                     | Enrollments               | 21          |
| Data Set 11: Placement Trends for Math and English                              | Enrollments               | 22          |
| Institution-set Standards                                                       |                           | 23          |
| Data Set 12: Course Success                                                     | Institution-set Standards | 24          |
| Data Set 13: Students Earning Degrees and Certificates                          | Institution-set Standards | 25          |
| Data set 14: Transfer Volume and Transfer Ready                                 | Institution-set Standards | 26          |
| Student Achievement                                                             |                           | 27          |
| Data Set 15: Awards and Graduates by Gender and Ethnicity                       | Student Achievement       | 28          |
| Data Set 16: CTE Awards and Graduates by Gender and Ethnicity                   | Student Achievement       | 29          |
| Data Set 17: Fall-to-Spring and Fall-to-Fall Retention                          | Student Achievement       | 30          |
| CCCCO Student Success Metrics                                                   |                           | 31          |
| Data Set 18: Average Number of Units Accumulated by Associate Degree Earners    | Student Success Metrics   | 33          |
| Data Set 19: Units Successfully Completed in Fall Semester                      | Student Success Metrics   | 34          |
| Data Set 20: Number of Students Attaining the Vision Goal Completion Definition | Student Success Metrics   | 35          |
| Data Set 21: Median Annual Earnings Following the Academic Year of Exit.        | Student Success Metrics   | 36          |
| Data Set 22: Median Annual Earnings by Gender.                                  | Student Success Metrics   | 37          |
| Data Set 23: Median Annual Earnings by Race/Ethnicity.                          | Student Success Metrics   | 38          |
| LaunchBoard Metrics                                                             |                           | 39          |
| Data set 24: Guided Pathways Dashboard Metrics                                  | LaunchBoard Metrics       | 42          |
| Data set 25: Strong Workforce Program Dashboard Metrics                         | LaunchBoard Metrics       | 47          |
| Data set 26: Adult Education Pipeline Dashboard Metrics                         | LaunchBoard Metrics       | 52          |
| Data set 27: Community College Pipeline Dashboard Metrics                       | LaunchBoard Metrics       | 58          |
| Employees                                                                       |                           | 62          |
| Data set 28: Employee Counts and Demographics                                   | Employees                 | 63          |
| Service Area Population                                                         | Service Area Population   | 64          |
| Data Set 29: Service Area Demographics                                          | Service Area Population   | 65          |
| Data Set 30: Projected Growth                                                   | Service Area Population   | 66          |
| Data Set 31: Educational Attainment                                             | Service Area Population   | 67          |
| Data Set 32: Language at Home                                                   | Service Area Population   | 68          |
| Data Set 33: Income Levels                                                      | Service Area Population   | 69          |
| Data Set 34: Unemployment and Labor Force Participation                         | Service Area Population   | 70          |
| Data Set 35: Tulare County Job Growth                                           | Service Area Population   | 71          |
| Data Set 36: Kings County Job Growth                                            | Service Area Population   | 72          |