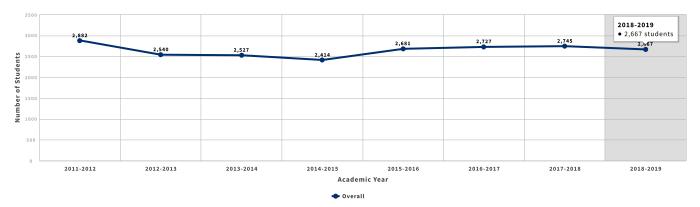

# Enrollments

Data Set 1: Enrollment: Annual Unduplicated Headcount and FTES (2014/15 - 2019/20)

#### **District Total** 2014-15 2015-16 2016-17 2017-18 2018-19 2019-20 20K 17,263 FTES 16,791 16,495 16,233 15,471 14,685 ■ Student Count 15K 10,662 10,237 10,380 9,526 9,846 8,957 10K 5К 0К **FTES FTES** Student FTES Student FTES **FTES FTES** Count Count Count Count Count Count 2014-15 2015-16 2016-17 2017-18 2018-19 2019-20 **FTES** 8,957 9,526 9,846 10,237 10,380 10,662 Student Count 14,685 15,471 16,233 16,495 16,791 17,263

| Percentage change             | relative to | 2014-15 |         |         |         |         |
|-------------------------------|-------------|---------|---------|---------|---------|---------|
|                               | 2014-15     | 2015-16 | 2016-17 | 2017-18 | 2018-19 | 2019-20 |
| % Difference in FTES          | 0%          | 6%      | 10%     | 14%     | 16%     | 19%     |
| % Difference in Student Count | 0%          | 5%      | 11%     | 12%     | 14%     | 18%     |

Source: COS Research Office (Data Warehouse)

Student Count Definition: Unduplicated students enrolled in at least one course at census for the respective campus or course type are included.

 $\textbf{FTES Definition:} \ One \ \mathsf{FTES} \ \mathsf{represents} \ 525 \ \mathsf{contact} \ \mathsf{hours} \ \mathsf{or} \ \mathsf{student} \ \mathsf{instruction/activity} \ \mathsf{in} \ \mathsf{a} \ \mathsf{year}.$ 

#### Observations:

Over the past six years the District has grown 19% in FTES compared to an 18% growth in student headcount, which results from students enrolling in more units than past years. Annual growth has been observed each year for the past six years for both the Tulare Center and Distance Education courses.