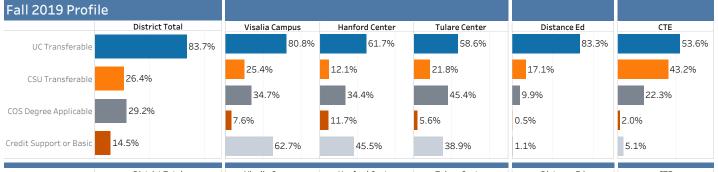

| 12.4%             | 822                | 14.6%   | 757                | 13.7%             | 688                | 11.9%             | 677                | 11.1%             |
| Undecided or K-12             | 14                  | 0.3%              |                    | 0.1%              | 2                  | 0.0%    |                    | 0.0%              | 4                  | 0.1%              | 272                | 4.4%              |
|                               | '                   |                   |                    |                   | _                  |         |                    |                   |                    |                   |                    |                   |

# Dataset 8: Student Enrollment by Course Level (Fall 2019)



|                         | <b>District Total</b> Students Percent |        | Visalia Campus<br>Students Percent |        | Hanford Center Students Percent |        | Tulare Center Students Percent |        | Distance Ed Students Percent |        | CTE<br>Students Percent |        |
|-------------------------|----------------------------------------|--------|------------------------------------|--------|---------------------------------|--------|--------------------------------|--------|------------------------------|--------|-------------------------|--------|
| Grand Total             | 13,493                                 | 100.0% | 10,044                             | 100.0% | 1,935                           | 100.0% | 2,304                          | 100.0% | 3,852