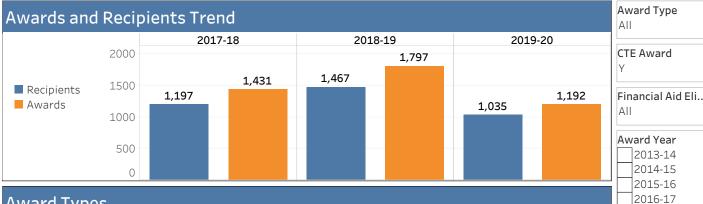

the time period July 1st - June 30th, for the respective year. Students may earn multiple awards in the same time period.

**Recipients**: Unduplicated count of students who received at least one award (AW, CT, SK, SC, CM) over the time period July 1st - June 30th, for the respective year. Students are counted once regardless of how many awards they earned.

# Data Set 16: CTE Awards and Graduates by Gender and Ethnicity

Welcome to the District Award and Recipient Dashboard. This dashboard allows users to explore the total count of awards issued as well as the unduplicated count of recipients receiving the awards. Users can explore student majors in CTE related fields and financial aid eligible programs. Please visit the Privacy, Definitions, & Calculations tab for additional resources.



2017-182018-192019-20

| Award Types             |            |        |            |        |            |        |  |
|-------------------------|------------|--------|------------|--------|------------|--------|--|
|                         | 2017       | '-18   | 2018       | 3-19   | 2019-20    |        |  |
|                         | Recipients | Awards | Recipients | Awards | Recipients | Awards |  |
| District Totals         | 1,197      | 1,431  | 1,467      | 1,797  | 1,035      | 1,192  |  |
| A.A. for Transfer(ADT)  | 6          | 6      | 27         | 27     | 63         | 63     |  |
| A.S. for Transfer(ADT)  | 192        | 192    | 245        | 245    | 265        | 266    |  |
| A.S. Degree             | 255        | 261    | 275        | 282    | 304        | 306    |  |