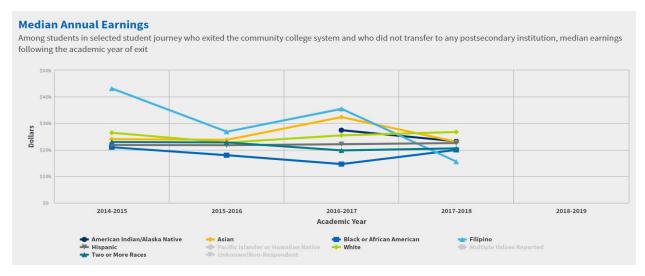

d not transfer to a postsecondary institution:

- Male students had higher median earnings for all four years when compared to female students
- Median earnings for female students has consistently increased across the four year time period. Female Students median earnings increased from 20,307 in 2014-2015 to 21,592 in 2017-2018, and their median earnings increased from 21,204 in 2016-2017 to 21,592 in 2017-2018.
- Median earning for males students increased from \$24,518 in 2016-2017 to \$25,260 in 2017-2018.

If you would like more information about the Chancellor's Office student success metrics or would like to examine these trends for specific demographic, economic, or disadvantages groups, please click on this <u>link</u>.

## Data Set 23: Median Annual Earnings by Race/Ethnicity.





Among students who exited community college and did not transfer to a postsecondary institution:

- Hispanic and Black students have below average median earnings (seen in chart above) in each
  of the four years.
- Asian, Filipino and White Students have above average median earnings (seen in chart above) in each of the four years.
- White and Hispanic students have seen increases in median earning from 2014-2015 to 2017-2018.
  - Hispanic, Multi-Ethnic, Black African American, and White students have seen significant increases in median earnings from 2016-2017 to 2017-2018.
- Black, Multi-ethnic, Asian, and Filipino students have seen decreases in median earnings from 2014-2015 to 2017-2018.
  - Native American, Asian, and Filipino students have seen significant decreases in median e