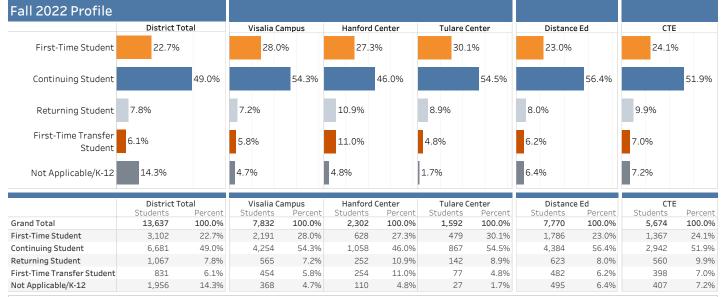

## Observations:

In Fall 2022, about one of every four students (22.8%) was a first-time student.

During Fall 2022, the Tulare Center had the highest proportion of first-time students enrolled (30.1%) while Distance Education courses had the smallest proportion enrolled (23%).

The proportion of K-12 students has increased 6.7 percentage points from 2017 (7.6%) to 2022 (14.3%).