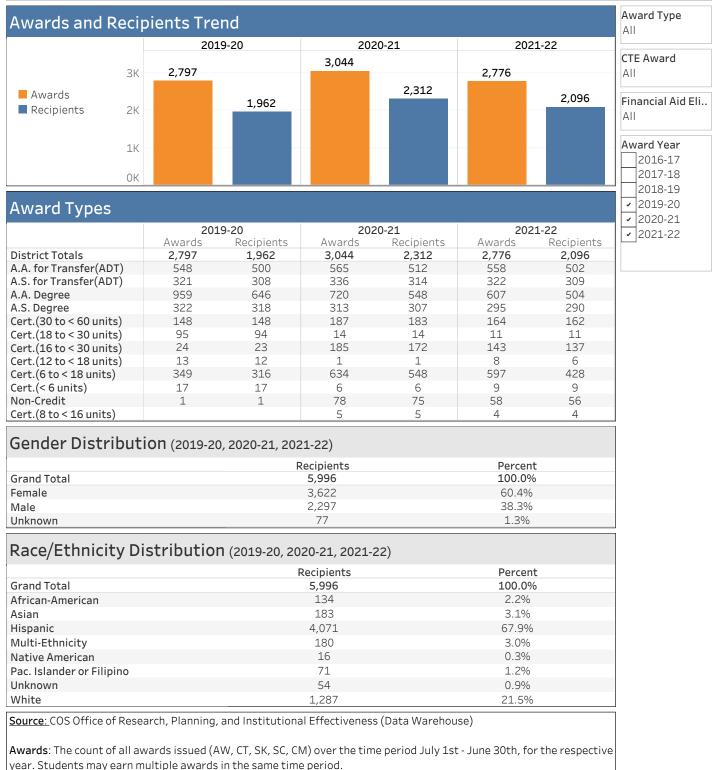

## District Awards and Recipients (as of 9.6.22)

Welcome to the District Award and Recipient Dashboard. This dashboard allows users to explore the total count of awards issued as well as the unduplicated count of recipients receiving the awards. Users can explore student majors in CTE related fields and financial aid eligible programs. Please visit the Privacy, Definitions, & Calculations tab for additional resources.

**Recipients**: Unduplicated count of students who received at least one award (AW, CT, SK, SC, CM) over the time period July 1st - June 30th, for the respective year. Students are counted once regardless of how many awards they earned.