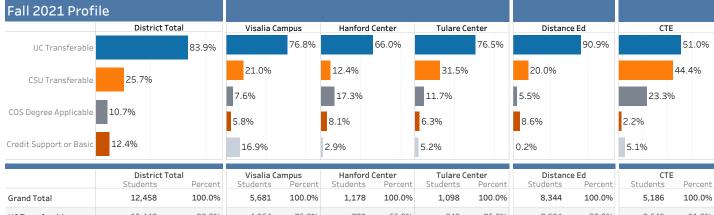

## Course Level Data Set

| 12,458 | Percent<br>100.0%       | Students<br>5.681                         | Percent<br>100.0%                                       | Students                                                                                                          | Percent                                                                                                                                  | Students                                                                                                                                                              | Percent                                                                                                                                                                                      | Students                                                                                                                                                                                                                  | Percent                                                                                                                                                                                                                                             | Students                                                                                                                                                                                                                                                                        | Percent                                                                                                                                                                                                                                                                                                     |
|--------|-------------------------|-------------------------------------------|---------------------------------------------------------|-------------------------------------------------------------------------------------------------------------------|------------------------------------------------------------------------------------------------------------------------------------------|-----------------------------------------------------------------------------------------------------------------------------------------------------------------------|----------------------------------------------------------------------------------------------------------------------------------------------------------------------------------------------|---------------------------------------------------------------------------------------------------------------------------------------------------------------------------------------------------------------------------|-----------------------------------------------------------------------------------------------------------------------------------------------------------------------------------------------------------------------------------------------------|---------------------------------------------------------------------------------------------------------------------------------------------------------------------------------------------------------------------------------------------------------------------------------|-------------------------------------------------------------------------------------------------------------------------------------------------------------------------------------------------------------------------------------------------------------------------------------------------------------|
| 12,458 | 100.0%                  | 5.681                                     | 100.00%                                                 |                                                                                                                   |                                                                                                                                          |                                                                                                                                                                       |                                                                                                                                                                                              |                                                                                                                                                                                                                           |                                                                                                                                                                                                                                                     |                                                                                                                                                                                                                                                                                 |                                                                                                                                                                                                                                                                                                             |
|        |                         | -,                                        | 100.0%                                                  | 1,178                                                                                                             | 100.0%                                                                                                                                   | 1,098                                                                                                                                                                 | 100.0%                                                                                                                                                                                       | 8,344                                                                                                                                                                                                                     | 100.0%                                                                                                                                                                                                                                              | 5,186                                                                                                                                                                                                                                                                           | 100.0%                                                                                                                                                                                                                                                                                                      |
| 10,448 | 83.9%                   | 4,364                                     | 76.8%                                                   | 777                                                                                                               | 66.0%                                                                                                                                    | 840                                                                                                                                                                   | 76.5%                                                                                                                                                                                        | 7,584                                                                                                                                                                                                                     | 90.9%                                                                                                                                                                                                                                               | 2,645                                                                                                                                                                                                                                                                           | 51.0%                                                                                                                                                                                                                                                                                                       |
| 3,202  | 25.7%                   | 1,194                                     | 21.0%                                                   | 146                                                                                                               | 12.4%                                                                                                                                    | 346                                                                                                                                                                   | 31.5%                                                                                                                                                                                        | 1,668                                                                                                                                                                                                                     | 20.0%                                                                                                                                                                                                                                               | 2,304                                                                                                                                                                                                                                                                           | 44.4%                                                                                                                                                                                                                                                                                                       |
| 1,327  | 10.7%                   | 429                                       | 7.6%                                                    | 204                                                                                                               | 17.3%                                                                                                                                    | 129                                                                                                                                                                   | 11.7%                                                                                                                                                                                        | 463                                                                                                                                                                                                                       | 5.5%                                                                                                                                                                                                                                                | 1,210                                                                                                                                                                                                                                                                           | 23.3%                                                                                                                                                                                                                                                                                                       |
| 1,548  | 12.4%                   | 330                                       | 5.8%                                                    | 95                                                                                                                | 8.1%                                                                                                                                     | 69                                                                                                                                                                    | 6.3%                                                                                                                                                                                         | 721                                                                                                                                                                                                                       | 8.6%                                                                                                                                                                                                                                                | 116                                                                                                                                                                                                                                                                             | 2.2%                                                                                                                                                                                                                                                                                                        |
| 1,244  | 10.0%                   | 958                                       | 16.9%                                                   | 34                                                                                                                | 2.9%                                                                                                                                     | 57                                                                                                                                                                    | 5.2%                                                                                                                                                                                         | 16                                                                                                                                                                                                                        | 0.2%                                                                                                                                                                                                                                                | 266                                                                                                                                                                                                                                                                             | 5.1%                                                                                                                                                                                                                                                                                                        |
|        | 3,202<br>1,327<br>1,548 | 3,202 25.7%<br>1,327 10.7%<br>1,548 12.4% | 3,202 25.7% 1,194<br>1,327 10.7% 429<br>1,548 12.4% 330 | 3,202     25.7%     1,194     21.0%       1,327     10.7%     429     7.6%       1,548     12.4%     330     5.8% | 3,202     25.7%     1,194     21.0%     146       1,327     10.7%     429     7.6%     204       1,548     12.4%     330     5.8%     95 | 3,202     25.7%     1,194     21.0%     146     12.4%       1,327     10.7%     429     7.6%     204     17.3%       1,548     12.4%     330     5.8%     95     8.1% | 3,202     25.7%     1,194     21.0%     146     12.4%     346       1,327     10.7%     429     7.6%     204     17.3%     129       1,548     12.4%     330     5.8%     95     8.1%     69 | 3,202     25.7%     1,194     21.0%     146     12.4%     346     31.5%       1,327     10.7%     429     7.6%     204     17.3%     129     11.7%       1,548     12.4%     330     5.8%     95     8.1%     69     6.3% | 3,202     25.7%     1,194     21.0%     146     12.4%     346     31.5%     1,668       1,327     10.7%     429     7.6%     204     17.3%     129     11.7%     463       1,548     12.4%     330     5.8%     95     8.1%     69     6.3%     721 | 3,202     25.7%     1,194     21.0%     146     12.4%     346     31.5%     1,668     20.0%       1,327     10.7%     429     7.6%     204     17.3%     129     11.7%     463     5.5%       1,548     12.4%     330     5.8%     95     8.1%     69     6.3%     721     8.6% | 3,202     25.7%     1,194     21.0%     146     12.4%     346     31.5%     1,668     20.0%     2,304       1,327     10.7%     429     7.6%     204     17.3%     129     11.7%     463     5.5%     1,210       1,548     12.4%     330     5.8%     95     8.1%     69     6.3%     721     8.6%     116 |

## Observations:

Most students (83.9%) were enrolled in at least one UC transferable course during Fall 2021.

The significant decline in students enrolling in Non-Credit courses may be due to pandemic related challenges, AB705 practices, or the avialability of tutorial support courses offered.