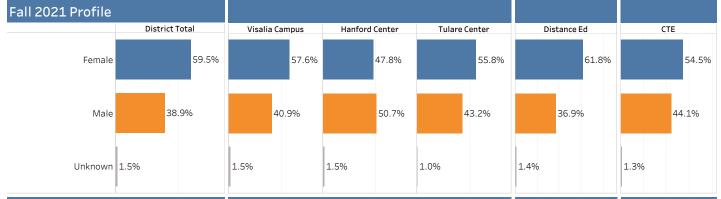

Gender Data Set

|             | District Total |         | Visalia Campus |         | Hanford Center |         | Tulare Center |         | Distance Ed |         | CTE      |         |
|-------------|----------------|---------|----------------|---------|----------------|---------|---------------|---------|-------------|---------|----------|---------|
|             | Students       | Percent | Students       | Percent | Students       | Percent | Students      | Percent | Students    | Percent | Students | Percent |
| Grand Total | 12,458         | 100.0%  | 5,681          | 100.0%  | 1,178          | 100.0%  | 1,098         | 100.0%  | 8,344       | 100.0%  | 5,186    | 100.0%  |
| Female      | 7,415          | 59.5%   | 3,271          | 57.6%   | 563            | 47.8%   | 613           | 55.8%   | 5,154       | 61.8%   | 2,828    | 54.5%   |
| Male        | 4,851          | 38.9%   | 2,326          | 40.9%   | 597            | 50.7%   | 474           | 43.2%   | 3,077       | 36.9%   | 2,289    | 44.1%   |
| Unknown     | 192            | 1.5%    | 84             | 1.5%    | 18             | 1.5%    | 11            | 1.0%    | 113         | 1.4%    | 69       | 1.3%    |

## Observations:

For Fall 2021, female students (59.5%) had a larger enrollment population than male students (38.9%).

During Fall 2021, distance education courses had the largest proportion of female enrollments(61.8%)

In Fall 2021, the Hanford Center experienced the largest proportion of male enrollments (50.7%).

| District Total                                                                                  |                                                                                                           |                                                                                    |                                                                                                                                                                                                                                                   |                                                                                                          |                                                                                               |                                                                                                          |                                                                                                 |                                                                          |                                                                                               |                                                                                                          |                                                                                                 |                                                                                          |
|-------------------------------------------------------------------------------------------------|-----------------------------------------------------------------------------------------------------------|------------------------------------------------------------------------------------|---------------------------------------------------------------------------------------------------------------------------------------------------------------------------------------------------------------------------------------------------|----------------------------------------------------------------------------------------------------------|-----------------------------------------------------------------------------------------------|----------------------------------------------------------------------------------------------------------|-------------------------------------------------------------------------------------------------|--------------------------------------------------------------------------|-----------------------------------------------------------------------------------------------|----------------------------------------------------------------------------------------------------------|-------------------------------------------------------------------------------------------------|------------------------------------------------------------------------------------------|
|                                                                                                 | Fall 2016<br>Students Percent                                                                             |                                                                                    | Fall 2017<br>Students Percent                                                                                                                                                                                                                     |                                                                                                          | Fall 2018<br>Students Percent                                                                 |                                                                                                          | Fall 2019<br>Students Percent                                                                   |                                                                          | Fall 2020<br>Students Percent                                                                 |                                                                                                          | Fall 2021<br>Students Percent                                                                   |                                                                                          |
| Grand Total                                                                                     | 12,738                                                                                                    | 100.0%                                                                             | 12,877                                                                                                                                                                                                                                            | 100.0%                                                                                                   | 13,149                                                                                        | 100.0%                                                                                                   | 13,490                                                                                          | 100.0%                                                                   | 13,114                                                                                        | 100.0%                                                                                                   | 12,458                                                                                          | 100.0%                                                                                   |
| Female                                                                                          | 7,212                                                                                                     | 56.6%                                                                              | 7,324                                                                                                                                                                                                                                             | 56.9%                                                                                                    | 7,534                                                                                         | 57.3%                                                                                                    | 7,765                                                                                           | 57.6%                                                                    | 7,936                                                                                         | 60.5%                                                                                                    | 7,415                                                                                           | 59.5%                                                                                    |
| Male                                                                                            | 5,386                                                                                                     | 42.3%                                                                              | 5,399                                                                                                                                                                                                                                             | 41.9%                                                                                                    | 5,484                                                                                         | 41.7%                                                                                                    | 5,448                                                                                           | 40.4%                                                                    | 4,991                                                                                         | 38.1%                                                                                                    | 4,851                                                                                           | 38.9%                                                                                    |
| Unknown                                                                                         | 140                                                                                                       | 1.1%                                                                               | 154                                                                                                                                                                                                                                               | 1.2%                                                                                                     | 131                                                                                           | 1.0%                                                                                                     | 277                                                                                             | 2.1%                                                                     | 187                                                                                           | 1.4%                                                                                                     | 192                                                                                             | 1.5%                                                                                     |
| Visalia Campus                                                                                  |                                                                                                           |                                                                                    |                                                                                                                                                                                                                                                   |                                                                                                          |                                                                                               |                                                                                                          |                                                                                                 |                                                                          |                                                                                               |                                                                                                          |                                                                                                 |                                                                                          |
|                                                                                                 | Fall 20<br>Students                                                                                       | 016<br>Percent                                                                     | Fall 20<br>Students                                                                                                                                                                                                                               | 017<br>Percent                                                                                           | Fall 2<br>Students                                                                            |                                                                                                          | Fall 2<br>Students                                                                              |                                                                          | Fall 20<br>Students                                                                           | 020<br>Percent                                                                                           | Fall 20<br>Students                                                                             | 021<br>Percent                                                                           |
| Grand Total                                                                                     | 9,942                                                                                                     | 100.0%                                                                             | 10,098                                                                                                                                                                                                                                            | 100.0%                                                                                                   | 10,044                                                                                        | 100.0%                                                                                                   | 10,041                                                                                          | 100.0%                                                                   | 9,563                                                                                         | 100.0%                                                                                                   | 5,681                                                                                           | 100.0%                                                                                   |
| Female                                                                                          | 5,710                                                                                                     | 57.4%                                                                              | 5,790                                                                                                                                                                                                                                             | 57.3%                                                                                                    | 5,821                                                                                         | 58.0%                                                                                                    | 5,848                                                                                           | 58.2%                                                                    | 5,841                                                                                         | 61.1%                                                                                                    | 3,271                                                                                           | 57.6%                                                                                    |
| Male                                                                                            | 4,123                                                                                                     | 41.5%                                                                              | 4,179                                                                                                                                                                                                                                             | 41.4%                                                                                                    | 4,119                                                                                         | 41.0%                                                                                                    | 3,976                                                                                           | 39.6%                                                                    | 3,580                                                                                         | 37.4%                                                                                                    | 2,326                                                                                           | 40.9%                                                                                    |
| Unknown                                                                                         | 109                                                                                                       | 1.1%                                                                               | 129                                                                                                                                                                                                                                               | 1.3%                                                                                                     | 104                                                                                           | 1.0%                                                                                                     | 217                                                                                             | 2.2%                                                                     | 142                                                                                           | 1.5%                                                                                                     | 84                                                                                              | 1.5%                                                                                     |
| Hanford Center                                                                                  | •                                                                                                         |                                                                                    |                                                                                                                                                                                                                                                   |                                                                                                          |                                                                                               | ,                                                                                                        |                                                                                                 |                                                                          |                                                                                               |                                                                                                          |                                                                                                 |                                                                                          |
| mamora center                                                                                   | Fall 2                                                                                                    |                                                                                    | Fall 20                                                                                                                                                                                                                                           |                                                                                                          | Fall 2                                                                                        |                                                                                                          | Fall 2                                                                                          |                                                                          | Fall 20                                                                                       |                                                                                                          | Fall 20                                                                                         |                                                                                          |
| Grand Total                                                                                     | Students<br>1,802                                                                                         | 100.0%                                                                             | Students<br>1,804                                                                                                                                                                                                                                 | 100.0%                                                                                                   | Students<br>1,887                                                                             | 100.0%                                                                                                   | Students<br>1,935                                                                               | 100.0%                                                                   | Students 2,263                                                                                | Percent<br>100.0%                                                                                        | Students<br>1,178                                                                               | Percent<br>100.0%                                                                        |
| Female                                                                                          | 882                                                                                                       | 48.9%                                                                              | 897                                                                                                                                                                                                                                               | 49.7%                                                                                                    | 970                                                                                           | 51.4%                                                                                                    | 988                                                                                             | 51.1%                                                                    | 1,265                                                                                         | 55.9%                                                                                                    | 563                                                                                             | 47.8%                                                                                    |
| Male                                                                                            | 900                                                                                                       | 49.9%                                                                              | 896                                                                                                                                                                                                                                               | 49.7%                                                                                                    | 901                                                                                           | 47.7%                                                                                                    | 899                                                                                             | 46.5%                                                                    | 962                                                                                           | 42.5%                                                                                                    | 597                                                                                             | 50.7%                                                                                    |
| Unknown                                                                                         | 20                                                                                                        | 1.1%                                                                               | 11                                                                                                                                                                                                                                                | 0.6%                                                                                                     | 16                                                                                            | 0.8%                                                                                                     | 48                                                                                              | 2.5%                                                                     | 36                                                                                            | 1.6%                                                                                                     | 18                                                                                              | 1.5%                                                                                     |
|                                                                                                 |                                                                                                           |                                                                                    |                                                                                                                                                                                                                                                   | 0.070                                                                                                    |                                                                                               | 0.070                                                                                                    |                                                                                                 | 2.070                                                                    | 50                                                                                            |                                                                                                          |                                                                                                 |                                                                                          |
| Tulare Center                                                                                   |                                                                                                           |                                                                                    |                                                                                                                                                                                                                                                   | 0.070                                                                                                    | 10                                                                                            | 0.070                                                                                                    |                                                                                                 | 2.070                                                                    | 30                                                                                            |                                                                                                          |                                                                                                 |                                                                                          |
| Tulare Center                                                                                   | Fall 2                                                                                                    |                                                                                    | Fall 2                                                                                                                                                                                                                                            | 017                                                                                                      | Fall 2                                                                                        | 018                                                                                                      | Fall 2                                                                                          | 019                                                                      | Fall 2                                                                                        | 020                                                                                                      | Fall 2                                                                                          |                                                                                          |
| Tulare Center  Grand Total                                                                      | Fall 2<br>Students<br>2,210                                                                               |                                                                                    | Fall 2<br>Students<br>2,259                                                                                                                                                                                                                       |                                                                                                          | Fall 2                                                                                        | 018                                                                                                      |                                                                                                 | 019                                                                      |                                                                                               | 020                                                                                                      |                                                                                                 | 021<br>Percent<br>100.0%                                                                 |
|                                                                                                 | Students                                                                                                  | Percent                                                                            | Students                                                                                                                                                                                                                                          | <b>017</b><br>Percent                                                                                    | Fall 2<br>Students                                                                            | 018<br>Percent                                                                                           | Fall 2<br>Students                                                                              | <b>019</b><br>Percent                                                    | Fall 2                                                                                        | 020<br>Percent                                                                                           | Fall 20<br>Students                                                                             | Percent                                                                                  |
| Grand Total                                                                                     | Students 2,210                                                                                            | Percent<br>100.0%                                                                  | Students 2,259                                                                                                                                                                                                                                    | 017<br>Percent<br>100.0%                                                                                 | Fall 2<br>Students<br>2,197                                                                   | 018<br>Percent<br>100.0%                                                                                 | Fall 2<br>Students<br>2,304                                                                     | 019<br>Percent<br>100.0%                                                 | Fall 2<br>Students<br>2,093                                                                   | 020<br>Percent<br>100.0%                                                                                 | Fall 20<br>Students<br>1,098                                                                    | Percent<br>100.0%                                                                        |
| Grand Total Female                                                                              | 2,210<br>1,198                                                                                            | Percent<br>100.0%<br>54.2%                                                         | 2,259<br>1,215                                                                                                                                                                                                                                    | 017<br>Percent<br>100.0%<br>53.8%                                                                        | Fall 2<br>Students<br>2,197<br>1,201                                                          | 018<br>Percent<br>100.0%<br>54.7%                                                                        | Fall 2<br>Students<br>2,304<br>1,283                                                            | 019<br>Percent<br>100.0%<br>55.7%                                        | Fall 2<br>Students<br>2,093<br>1,270                                                          | 020<br>Percent<br>100.0%<br>60.7%                                                                        | Fall 2<br>Students<br>1,098                                                                     | Percent<br>100.0%<br>55.8%                                                               |
| Grand Total Female Male Unknown                                                                 | 2,210<br>1,198<br>975                                                                                     | Percent<br>100.0%<br>54.2%<br>44.1%                                                | 2,259<br>1,215<br>1,019                                                                                                                                                                                                                           | 017<br>Percent<br>100.0%<br>53.8%<br>45.1%                                                               | Fall 2<br>Students<br>2,197<br>1,201<br>979                                                   | 018<br>Percent<br>100.0%<br>54.7%<br>44.6%                                                               | Fall 2<br>Students<br>2,304<br>1,283<br>980                                                     | 019<br>Percent<br>100.0%<br>55.7%<br>42.5%                               | Fall 2<br>Students<br>2,093<br>1,270                                                          | 020<br>Percent<br>100.0%<br>60.7%<br>38.0%                                                               | Fall 20 Students 1,098 613 474                                                                  | Percent<br>100.0%<br>55.8%<br>43.2%                                                      |
| Grand Total Female Male                                                                         | 2,210<br>1,198<br>975                                                                                     | Percent<br>100.0%<br>54.2%<br>44.1%<br>1.7%                                        | 2,259<br>1,215<br>1,019                                                                                                                                                                                                                           | 017<br>Percent<br>100.0%<br>53.8%<br>45.1%<br>1.1%                                                       | Fall 2<br>Students<br>2,197<br>1,201<br>979                                                   | 018<br>Percent<br>100.0%<br>54.7%<br>44.6%<br>0.8%                                                       | Fall 2<br>Students<br>2,304<br>1,283<br>980                                                     | 019<br>Percent<br>100.0%<br>55.7%<br>42.5%<br>1.8%                       | Fall 2<br>Students<br>2,093<br>1,270                                                          | 020<br>Percent<br>100.0%<br>60.7%<br>38.0%<br>1.3%                                                       | Fall 20 Students 1,098 613 474                                                                  | Percent<br>100.0%<br>55.8%<br>43.2%<br>1.0%                                              |
| Grand Total Female Male Unknown Distance Ed                                                     | 2,210 1,198 975 37 Fall 2 Students                                                                        | Percent 100.0% 54.2% 44.1% 1.7%                                                    | 2,259 1,215 1,019 25 Fall 2 Students                                                                                                                                                                                                              | 017<br>Percent<br>100.0%<br>53.8%<br>45.1%<br>1.1%                                                       | Fall 2 Students 2,197 1,201 979 17                                                            | 018<br>Percent<br>100.0%<br>54.7%<br>44.6%<br>0.8%                                                       | Fall 2 Students 2,304 1,283 980 41 Fall 2 Students                                              | 019<br>Percent<br>100.0%<br>55.7%<br>42.5%<br>1.8%                       | Fall 2 Students 2,093 1,270 796 27 Fall 2 Students                                            | 020<br>Percent<br>100.0%<br>60.7%<br>38.0%<br>1.3%                                                       | Fall 20 Students 1,098 613 474 11 Fall 21 Students                                              | Percent 100.0% 55.8% 43.2% 1.0% 021 Percent                                              |
| Grand Total  Female  Male  Unknown  Distance Ed  Grand Total                                    | 2,210 1,198 975 37 Fall 2 Students 2,333                                                                  | Percent 100.0% 54.2% 44.1% 1.7% 2016 Percent 100.0%                                | 2,259 1,215 1,019 25 Fall 2 Students 2,922                                                                                                                                                                                                        | 017<br>Percent<br>100.0%<br>53.8%<br>45.1%<br>1.1%                                                       | Fall 2 Students 2,197 1,201 979 17 Fall 2 Students 3,154                                      | 018 Percent 100.0% 54.7% 44.6% 0.8%  018 Percent 100.0%                                                  | Fall 2 Students 2,304 1,283 980 41 Fall 2 Students 3,852                                        | 019 Percent 100.0% 55.7% 42.5% 1.8%  019 Percent 100.0%                  | Fall 2 Students 2,093 1,270 796 27 Fall 2 Students 4,479                                      | D20 Percent 100.0% 60.7% 38.0% 1.3%  D20 Percent 100.0%                                                  | Fall 2: Students 1,098 613 474 11 Fall 2: Students 8,344                                        | Percent 100.0% 55.8% 43.2% 1.0%  021 Percent 100.0%                                      |
| Grand Total  Female  Male  Unknown  Distance Ed  Grand Total  Female                            | 2,210 1,198 975 37 Fall 2 Students 2,333 1,568                                                            | Percent 100.0% 54.2% 44.1% 1.7%  2016 Percent 100.0% 67.2%                         | 2,259 1,215 1,019 25 Fall 2 Students 2,922 1,861                                                                                                                                                                                                  | 017<br>Percent<br>100.0%<br>53.8%<br>45.1%<br>1.1%<br>017<br>Percent<br>100.0%<br>63.7%                  | Fall 2 Students 2,197 1,201 979 17 Fall 2 Students 3,154 2,028                                | 018 Percent 100.0% 54.7% 44.6% 0.8%  018 Percent 100.0% 64.3%                                            | Fall 2 Students 2,304 1,283 980 41  Fall 2 Students 3,852 2,448                                 | 019 Percent 100.0% 55.7% 42.5% 1.8%  019 Percent 100.0% 63.6%            | Fall 2 Students 2,093 1,270 796 27 Fall 2 Students 4,479 2,856                                | 020 Percent 100.0% 60.7% 38.0% 1.3%  020 Percent 100.0% 63.8%                                            | Fall 20 Students 1,098 613 474 11 Fall 20 Students 8,344 5,154                                  | Percent 100.0% 55.8% 43.2% 1.0%  021 Percent 100.0% 61.8%                                |
| Grand Total  Female  Male  Unknown  Distance Ed  Grand Total  Female  Male                      | 2,210 1,198 975 37 Fall 2 Students 2,333 1,568 747                                                        | Percent 100.0% 54.2% 44.1% 1.7%  2016 Percent 100.0% 67.2% 32.0%                   | 2,259 1,215 1,019 25 Fall 2 Students 2,922 1,861 1,020                                                                                                                                                                                            | 017 Percent 100.0% 53.8% 45.1% 1.1% 2017 Percent 100.0% 63.7% 34.9%                                      | Fall 2 Students 2,197 1,201 979 17 Fall 2 Students 3,154 2,028 1,093                          | 018 Percent 100.0% 54.7% 44.6% 0.8%  018 Percent 100.0% 64.3% 34.7%                                      | Fall 2 Students 2,304 1,283 980 41  Fall 2 Students 3,852 2,448 1,329                           | 019 Percent 100.0% 55.7% 42.5% 1.8%  019 Percent 100.0% 63.6% 34.5%      | Fall 2 Students 2,093 1,270 796 27 Fall 2 Students 4,479 2,856 1,556                          | 020 Percent 100.0% 60.7% 38.0% 1.3%  020 Percent 100.0% 63.8% 34.7%                                      | Fall 20 Students 1,098 613 474 11 Fall 2: Students 8,344 5,154 3,077                            | Percent 100.0% 55.8% 43.2% 1.0%  021 Percent 100.0% 61.8% 36.9%                          |
| Grand Total  Female  Male  Unknown  Distance Ed  Grand Total  Female  Male  Unknown             | 2,210 1,198 975 37 Fall 2 Students 2,333 1,568                                                            | Percent 100.0% 54.2% 44.1% 1.7%  2016 Percent 100.0% 67.2%                         | 2,259 1,215 1,019 25 Fall 2 Students 2,922 1,861 1,020                                                                                                                                                                                            | 017<br>Percent<br>100.0%<br>53.8%<br>45.1%<br>1.1%<br>017<br>Percent<br>100.0%<br>63.7%                  | Fall 2 Students 2,197 1,201 979 17 Fall 2 Students 3,154 2,028                                | 018 Percent 100.0% 54.7% 44.6% 0.8%  018 Percent 100.0% 64.3%                                            | Fall 2 Students 2,304 1,283 980 41  Fall 2 Students 3,852 2,448                                 | 019 Percent 100.0% 55.7% 42.5% 1.8%  019 Percent 100.0% 63.6%            | Fall 2 Students 2,093 1,270 796 27 Fall 2 Students 4,479 2,856                                | 020 Percent 100.0% 60.7% 38.0% 1.3%  020 Percent 100.0% 63.8%                                            | Fall 20 Students 1,098 613 474 11 Fall 20 Students 8,344 5,154                                  | Percent 100.0% 55.8% 43.2% 1.0%  021 Percent 100.0% 61.8%                                |
| Grand Total  Female  Male  Unknown  Distance Ed  Grand Total  Female  Male                      | 2,210 1,198 975 37 Fall 2 Students 2,333 1,568 747 18                                                     | Percent 100.0% 54.2% 44.1% 1.7% 2016 Percent 100.0% 67.2% 32.0% 0.8%               | \$\text{Students}\$ \( \frac{2,259}{1,215} \) \( 1,019 \) \( 25 \)  \text{Fall 2} \text{Students}\$ \( \frac{2,922}{1,861} \) \( 1,020 \) \( 41 \)                                                                                                | 017<br>Percent<br>100.0%<br>53.8%<br>45.1%<br>1.1%<br>017<br>Percent<br>100.0%<br>63.7%<br>34.9%<br>1.4% | Fall 2 Students 2,197 1,201 979 17 Fall 2 Students 3,154 2,028 1,093 33                       | 018<br>Percent<br>100.0%<br>54.7%<br>44.6%<br>0.8%<br>018<br>Percent<br>100.0%<br>64.3%<br>34.7%<br>1.0% | Fall 2 Students 2,304 1,283 980 41  Fall 2 Students 3,852 2,448 1,329 75                        | 019 Percent 100.0% 55.7% 42.5% 1.8%  019 Percent 100.0% 63.6% 34.5% 1.9% | Fall 2 Students 2,093 1,270 796 27 Fall 2 Students 4,479 2,856 1,556 67                       | 020<br>Percent<br>100.0%<br>60.7%<br>38.0%<br>1.3%<br>020<br>Percent<br>100.0%<br>63.8%<br>34.7%<br>1.5% | Fall 20 Students 1,098 613 474 11 Fall 2: Students 8,344 5,154 3,077 113                        | Percent 100.0% 55.8% 43.2% 1.0%  021 Percent 100.0% 61.8% 36.9% 1.4%                     |
| Grand Total Female Male Unknown  Distance Ed  Grand Total Female Male Unknown  CTE              | \$\text{Students}\$ 2,210  1,198  975  37  Fall 2 Students  2,333  1,568  747  18  Fall 2 Students        | Percent 100.0% 54.2% 44.1% 1.7% 2016 Percent 100.0% 67.2% 0.8% 2016 Percent        | \$\text{Students}\$ \( \frac{2,259}{1,215} \) \( 1,019 \) \( 25 \)  \[ \text{Fall 2} \] \( \text{Students} \) \( \text{2,922} \) \( 1,861 \) \( 1,020 \) \( 41 \)  \[ \text{Fall 2} \] \( \text{Students} \)                                      | 017<br>Percent<br>100.0%<br>53.8%<br>45.1%<br>1.1%<br>017<br>Percent<br>100.0%<br>34.9%<br>1.4%          | Fall 2 Students 2,197 1,201 979 17 Fall 2 Students 3,154 2,028 1,093 33                       | 018 Percent 100.0% 54.7% 44.6% 0.8%  018 Percent 100.0% 64.3% 34.7% 1.0%  018 Percent                    | Fall 2 Students 2,304 1,283 980 41  Fall 2 Students 3,852 2,448 1,329 75  Fall 2 Students       | 019 Percent 100.0% 55.7% 42.5% 1.8%  019 Percent 100.0% 63.6% 34.5% 1.9% | Fall 2 Students 2,093 1,270 796 27 Fall 2 Students 4,479 2,856 1,556 67                       | 020 Percent 100.0% 60.7% 38.0% 1.3%  020 Percent 100.0% 63.8% 34.7% 1.5%  020 Percent                    | Fall 20 Students 1,098 613 474 11 Fall 2 Students 8,344 5,154 3,077 113 Fall 2 Students         | Percent  100.0%  55.8%  43.2%  1.0%  021  Percent  100.0%  36.9%  1.4%  021  Percent     |
| Grand Total  Female  Male  Unknown  Distance Ed  Grand Total  Female  Male  Unknown             | \$\text{Students}\$ 2,210  1,198  975  37  Fall 2  Students  2,333  1,568  747  18  Fall 2                | Percent 100.0% 54.2% 44.1% 1.7% 2016 Percent 100.0% 67.2% 32.0% 0.8%               | \$\text{Students}\$ \( \frac{2,259}{1,215} \) \( 1,019 \) \( 25 \)  \[ \text{Fall 2} \] \( \text{Students} \) \( \text{2,922} \) \( 1,861 \) \( 1,020 \) \( 41 \)  \[ \text{Fall 2} \] \( \text{Students} \)                                      | 017<br>Percent<br>100.0%<br>53.8%<br>45.1%<br>1.1%<br>017<br>Percent<br>100.0%<br>63.7%<br>34.9%<br>1.4% | Fall 2 Students 2,197 1,201 979 17 Fall 2 Students 3,154 2,028 1,093 33                       | 018 Percent 100.0% 54.7% 44.6% 0.8%  018 Percent 100.0% 64.3% 34.7% 1.0%                                 | Fall 2 Students 2,304 1,283 980 41  Fall 2 Students 3,852 2,448 1,329 75                        | 019 Percent 100.0% 55.7% 42.5% 1.8%  019 Percent 100.0% 63.6% 34.5% 1.9% | Fall 2 Students 2,093 1,270 796 27 Fall 2 Students 4,479 2,856 1,556 67                       | 020 Percent 100.0% 60.7% 38.0% 1.3%  020 Percent 100.0% 63.8% 34.7% 1.5%                                 | Fall 2: Students 1,098 613 474 11 Fall 2: Students 8,344 5,154 3,077 113                        | Percent 100.0% 55.8% 43.2% 1.0%  021 Percent 100.0% 61.8% 36.9% 1.4%  021 Percent 100.0% |
| Grand Total Female Male Unknown  Distance Ed  Grand Total Female Male Unknown  CTE              | \$\text{Students}\$ 2,210  1,198  975  37  Fall 2 Students  2,333  1,568  747  18  Fall 2 Students        | Percent 100.0% 54.2% 44.1% 1.7% 2016 Percent 100.0% 67.2% 0.8% 2016 Percent        | \$\text{Students}\$ \( \frac{2,259}{1,215} \) \( 1,019 \) \( 25 \)  \text{Fall 2} \text{Students}\$ \( 2,922 \) \( 1,861 \) \( 1,020 \) \( 41 \)  \text{Fall 2} \text{Students}\$ \( 5,545 \)                                                     | 017<br>Percent<br>100.0%<br>53.8%<br>45.1%<br>1.1%<br>017<br>Percent<br>100.0%<br>34.9%<br>1.4%          | Fall 2 Students 2,197 1,201 979 17 Fall 2 Students 3,154 2,028 1,093 33                       | 018 Percent 100.0% 54.7% 44.6% 0.8%  018 Percent 100.0% 64.3% 34.7% 1.0%  018 Percent                    | Fall 2 Students 2,304 1,283 980 41  Fall 2 Students 3,852 2,448 1,329 75  Fall 2 Students       | 019 Percent 100.0% 55.7% 42.5% 1.8%  019 Percent 100.0% 63.6% 34.5% 1.9% | Fall 2 Students 2,093 1,270 796 27 Fall 2 Students 4,479 2,856 1,556 67                       | 020 Percent 100.0% 60.7% 38.0% 1.3%  020 Percent 100.0% 63.8% 34.7% 1.5%  020 Percent                    | Fall 20 Students 1,098 613 474 11 Fall 2 Students 8,344 5,154 3,077 113 Fall 2 Students         | Percent 100.0% 55.8% 43.2% 1.0%  021 Percent 100.0% 61.8% 36.9% 1.4%                     |
| Grand Total Female Male Unknown  Distance Ed  Grand Total Female Male Unknown  CTE  Grand Total | \$\text{Students}\$ 2,210  1,198  975  37  Fall 2 Students  2,333  1,568  747  18  Fall 2 Students  5,614 | Percent 100.0% 54.2% 44.1% 1.7% 2016 Percent 100.0% 67.2% 0.8% 2016 Percent 100.0% | \$\text{Students}\$ \( \frac{2,259}{1,215} \) \( 1,019 \) \( 25 \)  \[ \text{Fall 2} \] \( \text{Students} \) \( \frac{2,922}{41} \) \( \text{1,020} \) \( \text{41} \)  \[ \text{Fall 2} \] \( \text{Students} \) \( \text{5,545} \) \( 2,876 \) | 017 Percent 100.0% 53.8% 45.1% 1.1% 017 Percent 100.0% 63.7% 34.9% 1.4%                                  | Fall 2 Students 2,197 1,201 979 17 Fall 2 Students 3,154 2,028 1,093 33 Fall 2 Students 5,789 | 018 Percent 100.0% 54.7% 44.6% 0.8%  018 Percent 100.0% 64.3% 34.7% 1.0%  018 Percent 100.0%             | Fall 2 Students 2,304 1,283 980 41  Fall 2 Students 3,852 2,448 1,329 75  Fall 2 Students 6,125 | 019 Percent 100.0% 55.7% 42.5% 1.8%  019 Percent 100.0% 63.6% 34.5% 1.9% | Fall 2 Students 2,093 1,270 796 27 Fall 2 Students 4,479 2,856 1,556 67 Fall 2 Students 5,650 | 020 Percent 100.0% 60.7% 38.0% 1.3% 020 Percent 100.0% 63.8% 34.7% 1.5%                                  | Fall 2: Students 1,098 613 474 11 Fall 2: Students 8,344 5,154 3,077 113 Fall 2: Students 5,186 | Percent 100.0% 55.8% 43.2% 1.0%  021 Percent 100.0% 61.8% 36.9% 1.4%  021 Percent 100.0% |