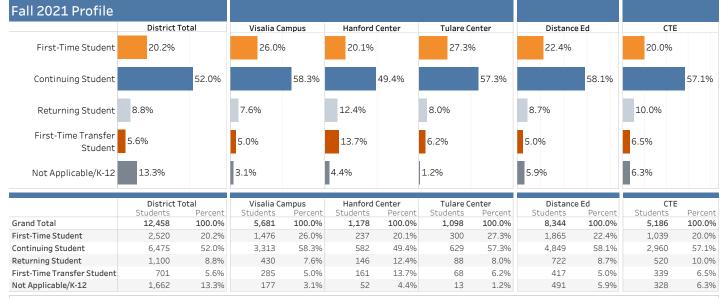

## **Enrollment Status Data Set**

Groups Enrollment Status

Source: COS Research Office (Data Warehouse)

Definition: Unduplicated students enrolled in at least one course at census for the respective campus or course type are included.

## Observations:

In Fall 2021, about one of every five students (20.2%) was a first-time student.

During Fall 2021, the Tulare Center had the highest proportion of first-time students enrolled (27.3%) while the Hanford Center had the smallest proportion enrolled (20.1%).

For Fall 2021, the proportion of K-12 students has increased 6.7 percentage points from 2016 (6.6%) to 2021 (13.3%).