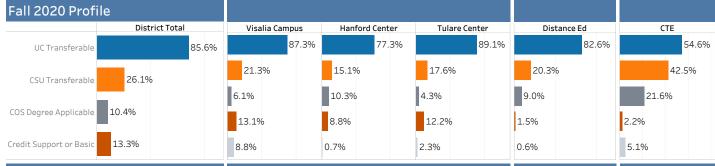

## Observations:

Most students (85.6%) were enrolled in at least one UC transferable course during Fall 2020.

The Tulare Center has the smallest proportion of students enrolling in at least one COS degree applicable courses (4.3%).