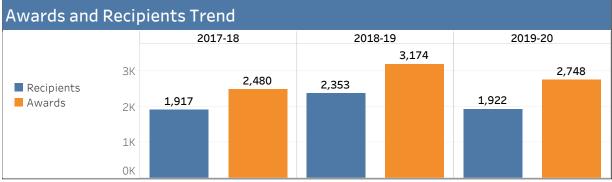

| Award Type        |
|-------------------|
| CTE Award         |
| Financial Aid Eli |
| Award Year        |

2014-15

2015-16 2016-17 2017-18 2018-19 2019-20

| Award Types             |            |        |            |        |            |        |  |  |
|-------------------------|------------|--------|------------|--------|------------|--------|--|--|
|                         | 2017-18    |        | 2018-19    |        | 2019-20    |        |  |  |
|                         | Recipients | Awards | Recipients | Awards | Recipients | Awards |  |  |
| District Totals         | 1,917      | 2,480  | 2,353      | 3,174  | 1,922      | 2,748  |  |  |
| A.A. for Transfer(ADT)  | 240        | 250    | 378        | 407    | 500        | 548    |  |  |
| A.S. for Transfer(ADT)  | 208        | 214    | 274        | 287    | 308        | 321    |  |  |
| A.A. Degree             | 509        | 665    | 552        | 757    | 645        | 958    |  |  |
| A.S. Degree             | 267        | 274    | 287        | 295    | 318        | 321    |  |  |
| Cert.(30 to < 60 units) | 224        | 224    | 223        | 223    | 144        | 144    |  |  |
| Cert.(18 to < 30 units) | 122        | 131    | 149        | 152    | 96         | 97     |  |  |
| Cert.(16 to < 30 units) |            |        |            |        | 18         | 19     |  |  |
| Cert.(12 to < 18 units) | 24         | 25     | 46         | 69     | 12         | 13     |  |  |
| Cert.(6 to < 18 units)  | 469        | 563    | 702        | 821    | 280        | 309    |  |  |
| Cert.(< 6 units)        | 67         | 67     | 28         | 28     | 17         | 17     |  |  |
| Non-Credit              | 65         | 67     | 133        | 135    | 1          | 1      |  |  |