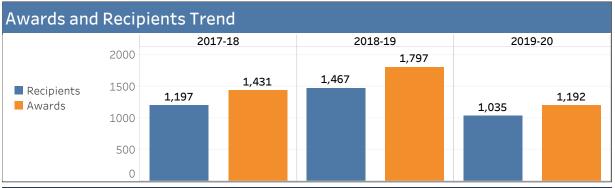

| Award Type<br>All        |
|--------------------------|
| CTE Award                |
| Financial Aid Eli<br>All |
| Award Year               |

2014-15

2015-16 2016-17 2017-18 2018-19 2019-20

| Award Types             |            |        |            |        |            |        |  |  |  |
|-------------------------|------------|--------|------------|--------|------------|--------|--|--|--|
|                         | 2017-18    |        | 2018-19    |        | 2019-20    |        |  |  |  |
|                         | Recipients | Awards | Recipients | Awards | Recipients | Awards |  |  |  |
| District Totals         | 1,197      | 1,431  | 1,467      | 1,797  | 1,035      | 1,192  |  |  |  |
| A.A. for Transfer(ADT)  | 6          | 6      | 27         | 27     | 63         | 63     |  |  |  |
| A.S. for Transfer(ADT)  | 192        | 192    | 245        | 245    | 265        | 266    |  |  |  |
| A.S. Degree             | 255        | 261    | 275        | 282    | 304        | 306    |  |  |  |
| Cert.(30 to < 60 units) | 224        | 224    | 223        | 223    | 144        | 144    |  |  |  |
| Cert.(18 to < 30 units) | 113        | 122    | 129        | 132    | 87         | 88     |  |  |  |
| Cert.(16 to < 30 units) |            |        |            |        | 13         | 14     |  |  |  |
| Cert.(12 to < 18 units) | 23         | 24     | 45         | 68     | 12         | 13     |  |  |  |
| Cert.(6 to < 18 units)  | 441        | 535    | 676        | 792    | 254        | 281    |  |  |  |
| Cert.(< 6 units)        | 67         | 67     | 28         | 28     | 17         | 17     |  |  |  |