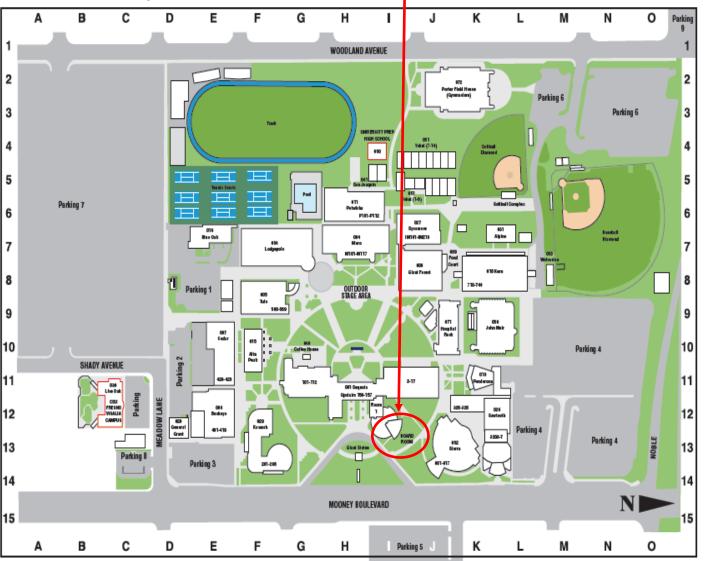

PHYSICAL EDUCATION H-7 SCIENCE K-10 SOCIAL SCIENCES J-6 UNIVERSITY PREP HIGH SCHOOL 1.4

 DISTRICT ADMINISTRATION • PRESIDENT'S OFFICE BOARD ROOM I-12 **HUMAN RESOURCE SERVICES** 1-11 MARKETING & PUBLIC INFORMATION I-12 PAYROLL I-12 **FACILITIES** E-7

915 South Mooney Boulevard, • Visalia, CA 93277 • 559.730.3700 • www.cos.edu С Ε G н М В Κ Ν 0 Parking

YOU ARE HERE

**YOU ARE HERE** 

| COLCEGE OF THE SEW     | UUIAU  |  |  |
|------------------------|--------|--|--|
| BUILDINGS              |        |  |  |
| No. Name               | Grid   |  |  |
| 001 SEQUOIA            | H-11   |  |  |
| 004 MORO               | H-6    |  |  |
| 005 TULE               | F-8    |  |  |
| 006 BUCKEYE            | E-12   |  |  |
| 007 CEDAR              | E-10   |  |  |
| 008 GIANT FOREST       | J-8    |  |  |
| 011 POTWISHA           | H-6    |  |  |
| 015 ALTA PEAK          | F-10   |  |  |
| 016 BLUE OAK           | E-7    |  |  |
| 018 KERN               | K-7    |  |  |
| 019 PONDEROSA          | K-11   |  |  |
| 020 GENERAL GRANT      | D-12   |  |  |
| 026 SAWTOOTH           | K-13   |  |  |
| 027 SYCAMORE           | J-6    |  |  |
| 029 KAWEAH             | F-13   |  |  |
| 030 CSU FRESNO, VISALI | A C-12 |  |  |
| 031 ALPINE             | K-7    |  |  |
| 039 FOOD COURT         | J-7    |  |  |
| 040 COFFEE HOUSE       | G-10   |  |  |
| 041 SAN JOAQUIN        | 1-5    |  |  |
| 050 UNIVERSITY PREP H. | S. I-4 |  |  |
| 051 YOKUT              | J-4    |  |  |
| 052 SIERRA             | J-13   |  |  |
| 053 WOLVERTON          | M-8    |  |  |
| 054 LODGEPOLE          | F-7    |  |  |
| 056 JOHN MUIR          | L-10   |  |  |
| 071 HOSPITAL ROCK      | J-10   |  |  |
| 072 PORTER FIELD HOUS  | SE K-2 |  |  |
| 077 SOFTBALL COMPLEX   | L-5    |  |  |