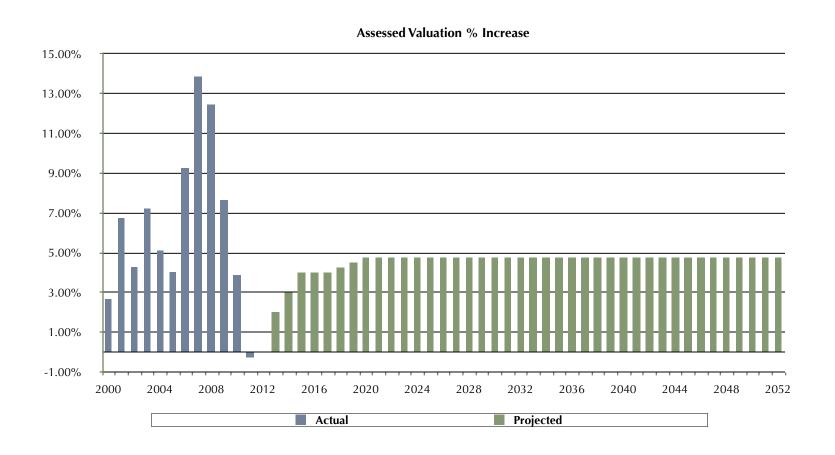

April 11, 2011

# College of the Sequoias Tulare Area Improvement District General Obligation Bonds Election of 2008 Series B

#### Prepared by:



400 Montgomery Street, Suite 805 San Francisco, California 415.956.1030 www.dalescott.com

### Assessed Valuation History and Assumptions





## Series A and Estimated Series B Tax Rate Projections





#### Series A and Estimated Series B Total Debt Service



|           | Series A | Series B | Total    |
|-----------|----------|----------|----------|
| Principal | \$20.00  | \$20.52  | \$40.52  |
|           | million  | million  | million  |
| Interest  | \$24.56  | \$134.67 | \$159.23 |
|           | million  | million  | million  |
| Total     | \$44.56  | \$155.19 | \$199.75 |
|           | million  | million  | million  |



### Estimated Series B Debt Service: Principal and Interest