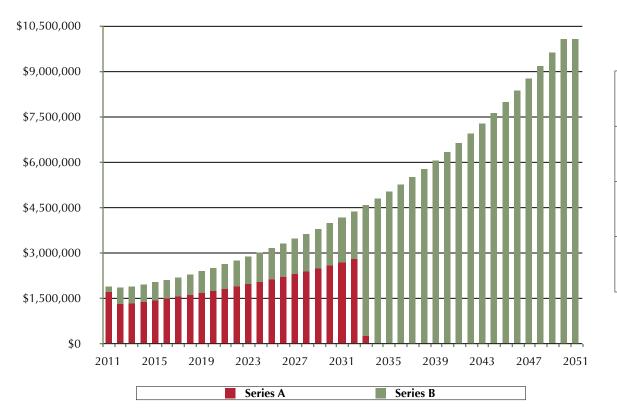

#### Series A and Estimated Series B Total Debt Service

|           | Series A | Series B | Total    |
|-----------|----------|----------|----------|
| Principal | \$20.00  | \$20.52  | \$40.52  |
|           | million  | million  | million  |
| Interest  | \$24.56  | \$134.67 | \$159.23 |
|           | million  | million  | million  |
| Total     | \$44.56  | \$155.19 | \$199.75 |
|           | million  | million  | million  |