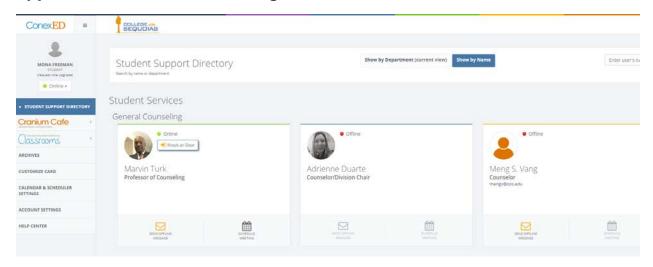

## Choose the counselor (Adrienne Duarte) with whom you have your appointment (should show a green dot with the word "online."

Please choose "knock on door."

If there is no "knock on door" and you have a scheduled appointment, and it shows choose "send offline message." You should soon see "knock on door" which you should choose (circled in red above).