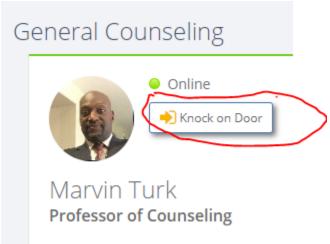

## Choose the counselor (Adrienne Duarte) with whom you have your appointment (should show a green dot with the word "online."

Please choose "knock on door."

If there is no "knock on door" and you have a scheduled appointment, and it shows choose "send offline message." You should soon see "knock on door" which you should choose (circled in red above).