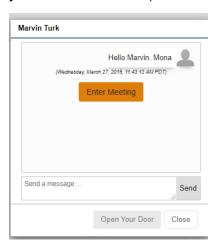

structions to Access Online Counseling Chat Services Cranium Cafe

You must have a **COMPUTER** (not a phone) with a camera and microphone.

Appointment time is always Pacific Standard/Daylight Time. Make sure this time is suitable for you.

Go to www.cos.edu using CHROME or Firefox.

At the top right corner choose which is circled in red.



You are now in the portal. Please choose "Cranium Café."

You will now see the following:



## Choose the counselor (Adrienne Duarte) with whom you have your appointment (should show a green dot with the word "online."





Please choose "knock on door."

If there is no "knock on door" and you have a scheduled appointment, and it shows choose "send offline message." You should soon see "knock on door" which you should choose (circled in red above).



Now choose "Enter Meeting" to begin your counseling session.