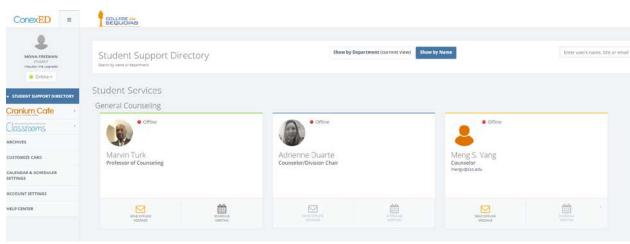

Go to www.cos.edu using CHROME or Firefox.

At the top right corner choose which is circled in red.

You are now in the portal. Please choose "Cranium Café."

You will now see the following:

## Choose the counselor (Adrienne Duarte) with whom you have your appointment (should show a green dot with the word "online."

Please choose "knock on door."

If there is no "knock on door" and you have a scheduled appointment, and it shows choose "send offline message." You should soon see "knock on door" which you should choose (circled in red above).